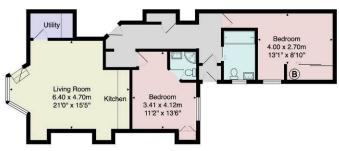

Tenure - Leasehold

**Council Tax Band - B** 

Total Area: 74.3 m² ... 799 ft²

All measurements are approximate and for display purposes only.

No liability is accepted by either the agency or Box Property Solutions Ltd as to the exact measurements of the rooms.

Box Property Solutions Ltd retains the copyright on this plan and allows agents to use it with agreed permission.