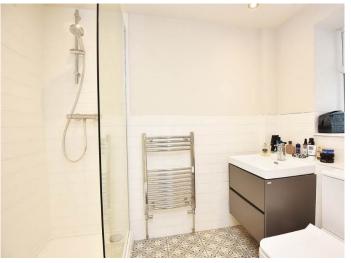

#### **BEDROOM 1**

A double bedroom with fitted wardrobe and en-suite **EN-SUITE SHOWER ROOM** 

With WC, washbasin and shower.

#### **SHOWER ROOM**

A white modern suite comprising WC, washbasin set within a vanity unit, and shower.