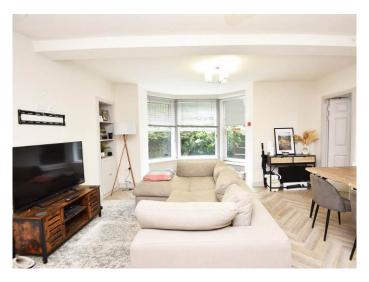

#### **OPEN-PLAN LIVING AREA & KITCHEN.**

A stunning open-plan living space with sitting and dining area with bay window and glazed door to the front. The kitchen comprises a range of stylish modern units with integrated appliances, including electric hob, oven, microwave, and drinks fridge. Useful adjoining utility room, providing additional storage space and plumbing for a washing machine.