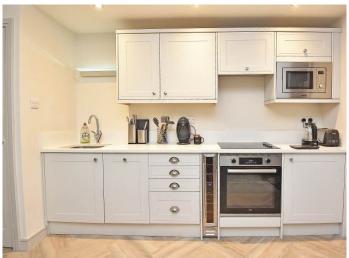

#### **OPEN-PLAN LIVING AREA & KITCHEN.**

A stunning open-plan living space with sitting and dining area with bay window and glazed door to the front. The kitchen comprises a range of stylish modern units with integrated appliances, including electric hob, oven, microwave, and drinks fridge. Useful adjoining utility room, providing additional storage space and plumbing for a washing machine.