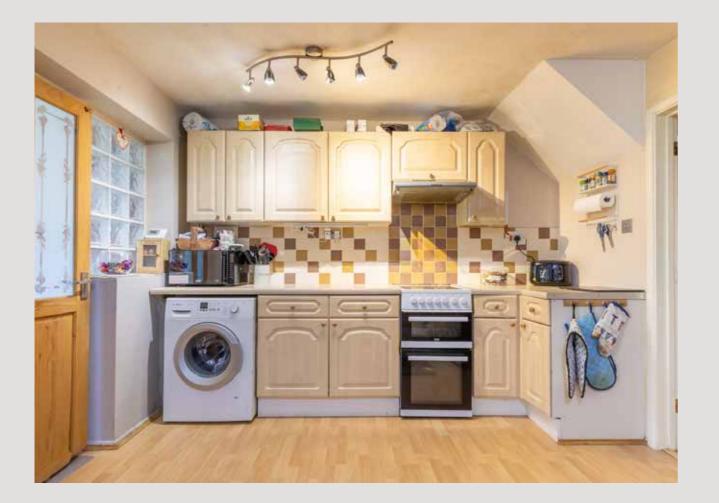

As you step inside, you're greeted by a warm and inviting sitting room, ideal for relaxing with loved ones. The adjacent kitchen is wellproportioned and offers ample space for culinary creations, flowing seamlessly into a bright and airy conservatory. This sunlit space is perfect for morning coffees or family meals while enjoying views of the garden. The ground floor also features a modern family bathroom and a second reception room, which could easily serve as a fourth bedroom, playroom, or home office, depending on your needs.