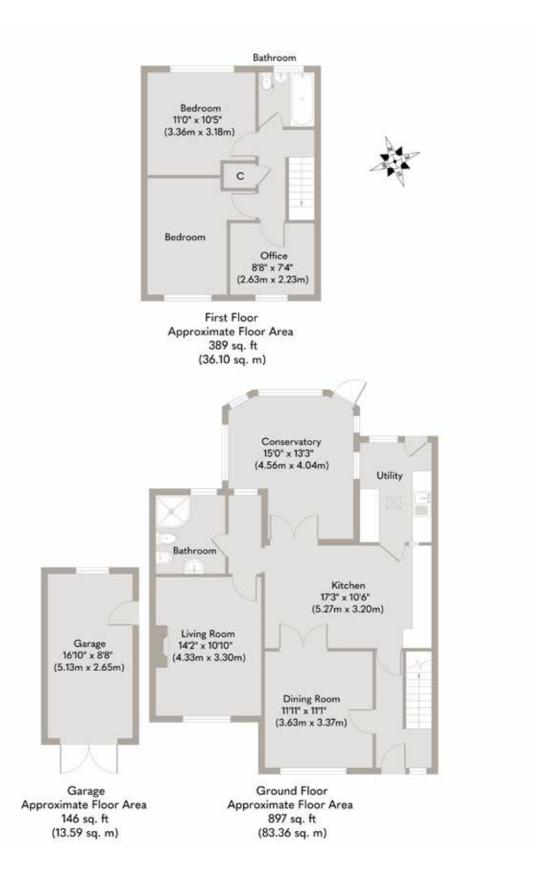

As you step inside, you're greeted by a warm and inviting sitting room, ideal for relaxing with loved ones. The adjacent kitchen is wellproportioned and offers ample space for culinary creations, flowing seamlessly into a bright and airy conservatory. This sunlit space is perfect for morning coffees or family meals while enjoying views of the garden. The ground floor also features a modern family bathroom and a second reception room, which could easily serve as a fourth bedroom, playroom, or home office, depending on your needs.

Upstairs, you'll find three bedrooms, each filled with natural light and offering a peaceful retreat at the end of the day. The second family bathroom on this floor ensures convenience for all members of the household.

This home offers a wonderful opportunity to create your dream living space.

Whilst every attempt has been made to ensure the accuracy of the floor plan contained here, measurements of doors, windows, rooms and any other items are approximate and no responsibility is taken for any error, omission, or mis-statement. This plan is for illustrative purposes only and should be used as such by any prospective purchaser or tenant. The services, systems and appliances shown have not been tested and no guarantee as to their operability or efficiency can be given. Copyright V360 Ltd 2023 | www.houseviz.com