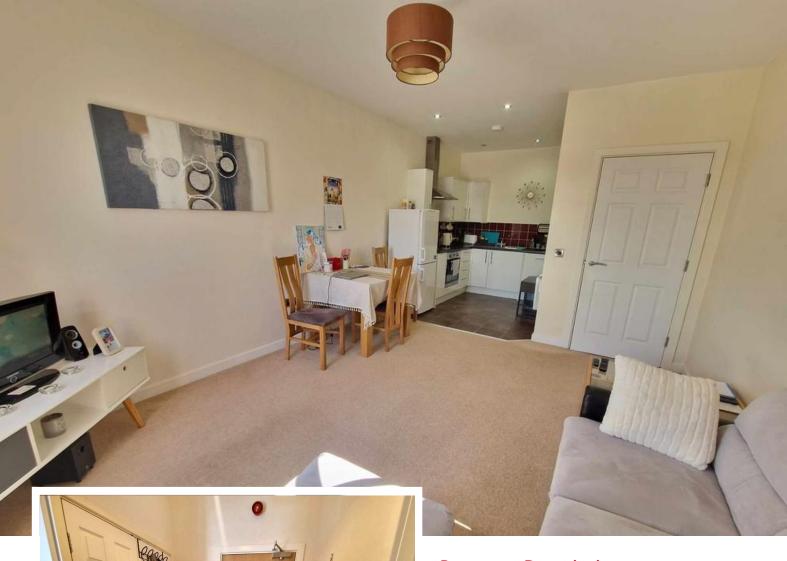

# LOUNGE/KITCHEN

24' 3" x 17' 0" (7.4m x 5.2 max) Open plan living with double glazed window to front, ceiling light point and wall mounted heater. the lounge is open plan leading to the kitchen with a range of wall and base units in white gloss with integrated dishwasher, space for freestanding fridge/freezer, 4 ring hob and single electric oven. Downlights and tiled flooring in the kitchen area.