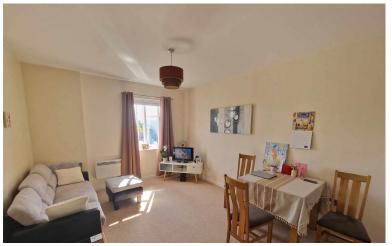

# LOUNGE/KITCHEN

24' 3" x 17' 0" (7.4m x 5.2 max) Open plan living with double glazed window to front, ceiling light point and wall mounted heater. the lounge is open plan leading to the kitchen with a range of wall and base units in white gloss with integrated dishwasher, space for freestanding fridge/freezer, 4 ring hob and single electric oven. Downlights and tiled flooring in the kitchen area.