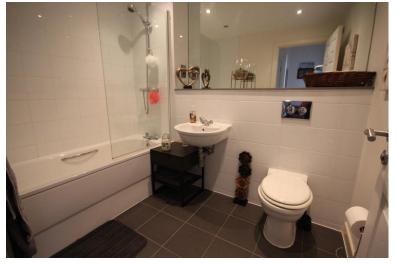

## BATHROO M

6' 6" x 8' 2"(2.0m x 2.5m) Three-piece bathroom suite with bath and shower over with glass screen and tiled splashback, low level WC and wash hand basin. Tiled flooring, large wall mounted mirror, downlights and heated towel rail.