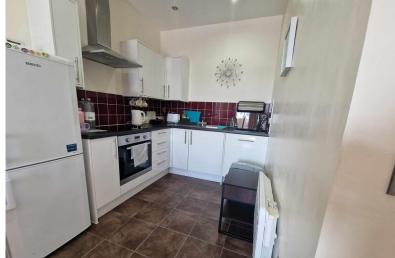

# LOUNGE/KITCHEN

24' 3" x 17' 0" (7.4m x 5.2 max) Open plan living with double glazed window to front, ceiling light point and wall mounted heater. the lounge is open plan leading to the kitchen with a range of wall and base units in white gloss with integrated dishwasher, space for freestanding fridge/freezer, 4 ring hob and single electric oven. Downlights and tiled flooring in the kitchen area.