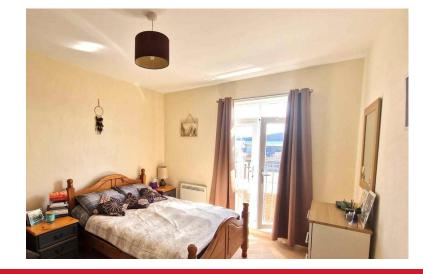

#### **BEDROOM**

14' 1"  $\times$  10' 5"(4.3m  $\times$  3.2m) Good size bedroom with double glazed patio doors and Juliet balcony to the rear, ceiling light point and wall mounted heater.