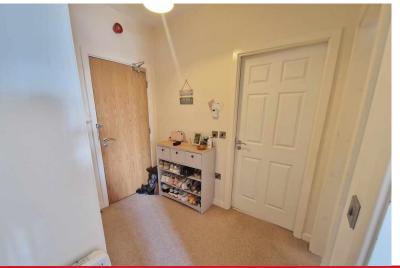

# HALLWAY

Wooden door to hallway with panelled doors to bedroom, lounge, bathroom and utility cupboard with plumbing and space for washing machine and tumble dryer.