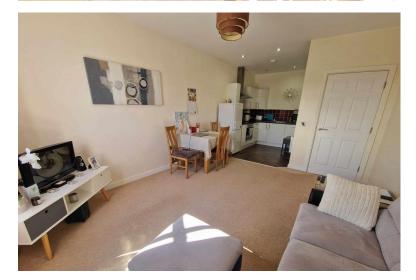

# LOUNGE/KITCHEN

24' 3" x 17' 0" (7.4m x 5.2 max) Open plan living with double glazed window to front, ceiling light point and wall mounted heater. the lounge is open plan leading to the kitchen with a range of wall and base units in white gloss with integrated dishwasher, space for freestanding fridge/freezer, 4 ring hob and single electric oven. Downlights and tiled flooring in the kitchen area.