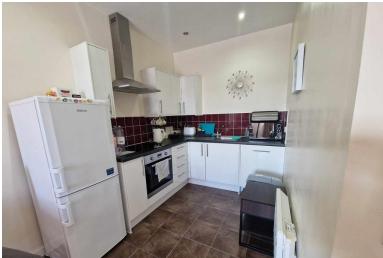

# LOUNGE/KITCHEN

24' 3" x 17' 0" (7.4m x 5.2 max) Open plan living with double glazed window to front, ceiling light point and wall mounted heater. the lounge is open plan leading to the kitchen with a range of wall and base units in white gloss with integrated dishwasher, space for freestanding fridge/freezer, 4 ring hob and single electric oven. Downlights and tiled flooring in the kitchen area.