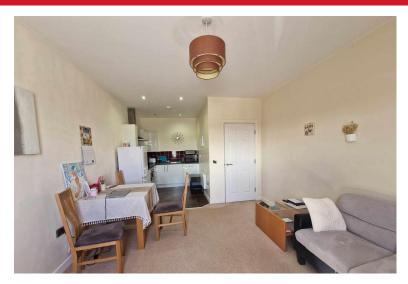

# LOUNGE/KITCHEN

24' 3" x 17' 0" (7.4m x 5.2 max) Open plan living with double glazed window to front, ceiling light point and wall mounted heater. the lounge is open plan leading to the kitchen with a range of wall and base units in white gloss with integrated dishwasher, space for freestanding fridge/freezer, 4 ring hob and single electric oven. Downlights and tiled flooring in the kitchen area.