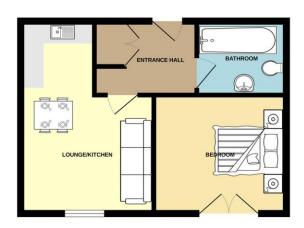

# HALLWAY

Wooden door to hallway with panelled doors to bedroom, lounge, bathroom and utility cupboard with plumbing and space for washing machine and tumble dryer.

# LOUNGE/KITCHEN

24' 3" x 17' 0" (7.4m x 5.2 max) Open plan living with double glazed window to front, ceiling light point and wall mounted heater. the lounge is open plan leading to the kitchen with a range of wall and base units in white gloss with integrated dishwasher, space for freestanding fridge/freezer, 4 ring hob and single electric oven. Downlights and tiled flooring in the kitchen area.

#### **BEDROOM**

14' 1"  $\times$  10' 5"(4.3m  $\times$  3.2m) Good size bedroom with double glazed patio doors and Juliet balcony to the rear, ceiling light point and wall mounted heater.

## BATHROO M

6' 6" x 8' 2"(2.0m x 2.5m) Three-piece bathroom suite with bath and shower over with glass screen and tiled splashback, low level WC and wash hand basin. Tiled flooring, large wall mounted mirror, downlights and heated towel rail.

GROUND FLOOR 359 sq.ft. (33.3 sq.m.) approx.

TOTAL FLOOR AREA: 359 sq.ft. (33.3 sq.m.) approx.

White every alternal has been made to ensure the accuracy of the floorgies contained here, measurements of doors, windows, rooms and any other terms are approximate and no responsibility is taken for any ensu.