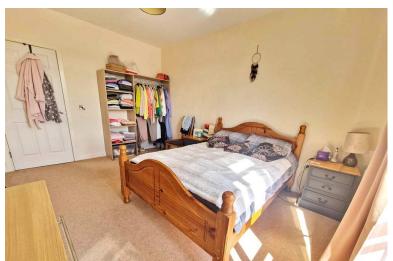

#### **BEDROOM**

14' 1"  $\times$  10' 5"(4.3m  $\times$  3.2m) Good size bedroom with double glazed patio doors and Juliet balcony to the rear, ceiling light point and wall mounted heater.