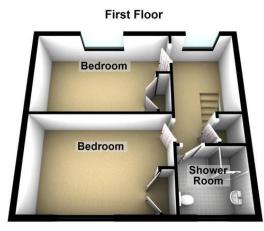

# Floorplans

**Ground Floor** 

## Property Room sizes

| HALL |  |
|------|--|
|------|--|

LOUNGE 17' x 15' 7" (5.18m x 4.75m) KITCHEN/DINER 13' 1" x 11' 9" (3.99m x 3.58m) BEDROOM

11' 7" x 9' 6" (3.53m x 2.9m)

BEDROOM 11' 7" x 6' 9" (3.53m x 2.06m)

SHOWER ROOM 6' 2" x 4' 5" (1.88m x 1.35m)

BATHROOM 9' 8" x 5' 5" (2.95m x 1.65m)

PLEASE NOTE: These particulars whilst believed to be accurate are set out as a general outline only for guidance and do not constitute any part of an offer or contract intending, purchasers should not rely on them as statements or representations of fact, but must satisfy themselves by inspection or otherwise as to their accuracy. No person in this firm's employment has the authority to make or give representation or warranty in respect of the property. All room sizes are approximate and for general guidance only. They cannot be relied upon for fitting carpets, fumiture etc.