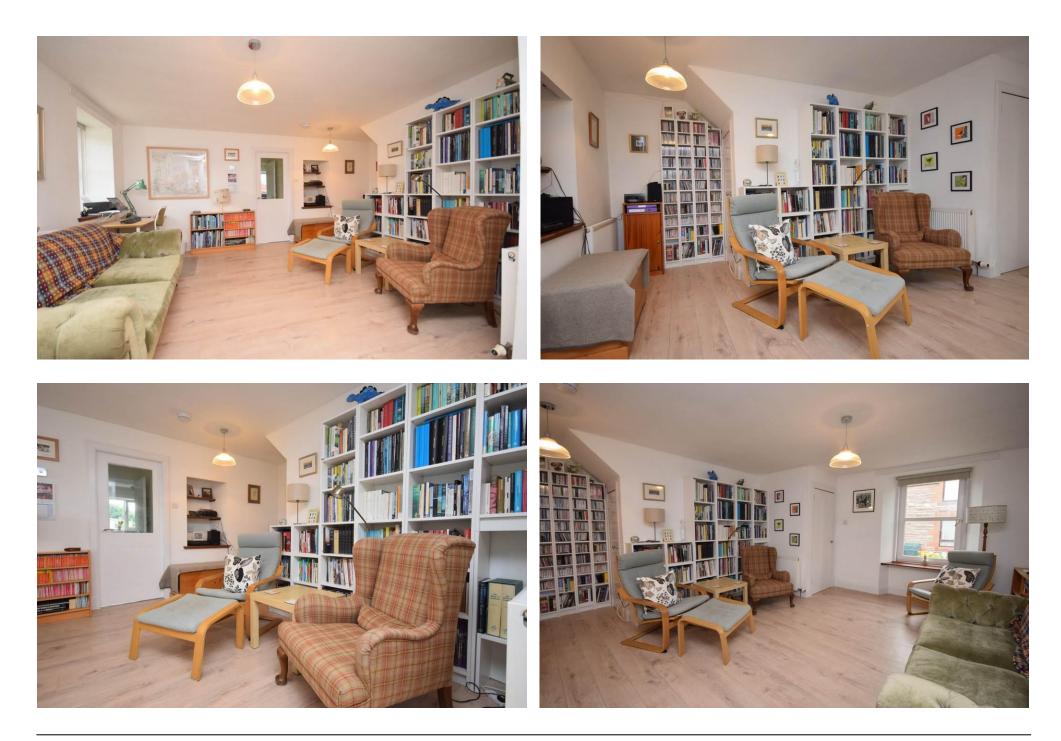

## Property Summary

Next Home are delighted to bring to the market this immaculately presented 2 bed end terraced villa situated in the quiet village of Blackford.

The property would make a fantastic first home or a holiday home with excellent living space over 2 levels comprising: Entrance Hall, bright and spacious lounge with space for a variety of free standing furniture, kitchen/diner with space for a large dining table and chairs, 2 bedrooms with built in storage, bathroom and a shower room.