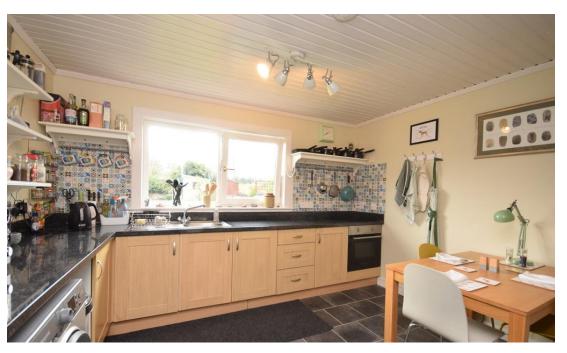

## Property Summary

Next Home are delighted to bring to the market this immaculately presented 2 bed end terraced villa situated in the quiet village of Blackford.

The property would make a fantastic first home or a holiday home with excellent living space over 2 levels comprising: Entrance Hall, bright and spacious lounge with space for a variety of free standing furniture, kitchen/diner with space for a large dining table and chairs, 2 bedrooms with built in storage, bathroom and a shower room.

There is a large rear garden that is laid to lawn for ease of maintenance with space for outdoor dining table and chairs. Additionally there is a timber shed.

On street parking is to the front. Warmth is provided by oil central heating and there is double glazing throughout.