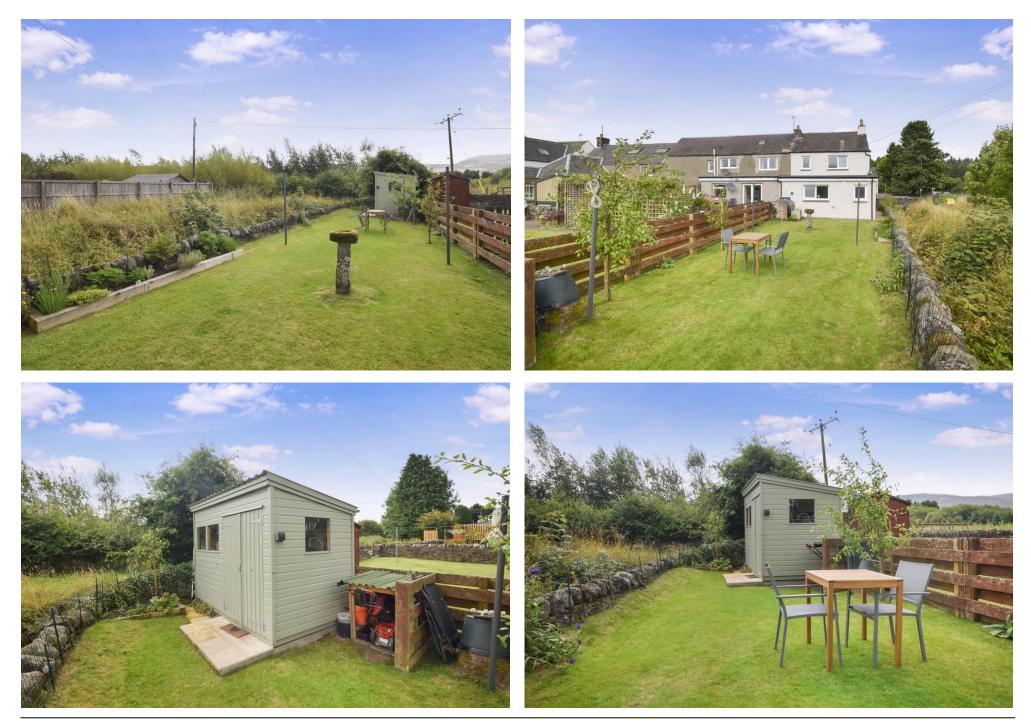

There is a large rear garden that is laid to lawn for ease of maintenance with space for outdoor dining table and chairs. Additionally there is a timber shed.

On street parking is to the front. Warmth is provided by oil central heating and there is double glazing throughout.

## Key property features

- ✓ Popular residential location
- ✓ Ideal for a first time buyer
- ✓ Ideal for the commuter
- ✓ Timber shed included in sale
- ✓ Spacious lounge
- ✓ Spacious kitchen/dining
- 💙 Well presented
- Close to Auchterarder and Dunblane
- ✓ On-street parking to the front
- ✓ Shower and Bathroom