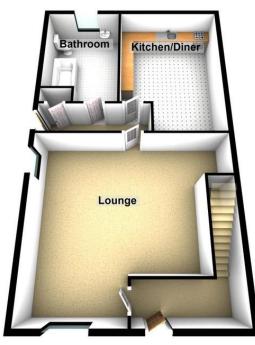

# Floorplans

**Ground Floor** 

## Property Room sizes

| HALL |  |
|------|--|
|------|--|

LOUNGE 17' x 15' 7" (5.18m x 4.75m) KITCHEN/DINER 13' 1" x 11' 9" (3.99m x 3.58m) BEDROOM

11' 7" x 9' 6" (3.53m x 2.9m)

BEDROOM 11' 7" x 6' 9" (3.53m x 2.06m)

SHOWER ROOM 6' 2" x 4' 5" (1.88m x 1.35m)

BATHROOM 9' 8" x 5' 5" (2.95m x 1.65m)

PLEASE NOTE: These particulars whilst believed to be accurate are set out as a general outline only for guidance and do not constitute any part of an offer or contract intending, purchasers should not rely on them as statements or representations of fact, but must satisfy themselves by inspection or otherwise as to their accuracy. No person in this firm's employment has the authority to make or give representation or warranty in respect of the property. All room sizes are approximate and for general guidance only. They cannot be relied upon for fitting carpets, fumiture etc.