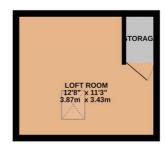

## TOTAL FLOOR AREA: 840 sq.ft. (78.0 sq.m.) approx.

Whilst every attempt has been made to ensure the accuracy of the floorplan contained here, measurements of doors, windows, rooms and any other items are approximate and no responsibility is taken for any error, omission or mis-statement. This plan is for illustrative purposes only and should be used as such by any prospective purchaser. The services, systems and appliances shown have not been tested and no guarantee as to their operability or efficiency can be given.