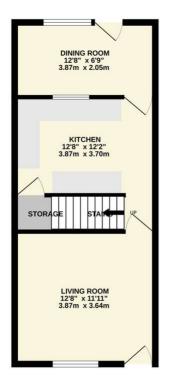

## TOTAL FLOOR AREA: 840 sq.ft. (78.0 sq.m.) approx.

Whilst every attempt has been made to ensure the accuracy of the floorplan contained here, measurements of doors, windows, rooms and any other items are approximate and no responsibility is taken for any error, omission or mis-statement. This plan is for illustrative purposes only and should be used as such by any prospective purchaser. The services, systems and appliances shown have not been tested and no guarantee as to their operability or efficiency can be given.