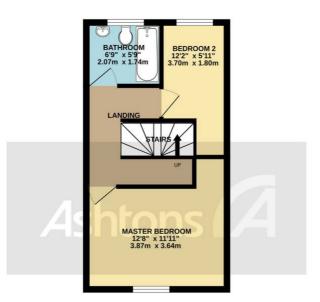

## TOTAL FLOOR AREA: 840 sq.ft. (78.0 sq.m.) approx.

Whilst every attempt has been made to ensure the accuracy of the floorplan contained here, measurements of doors, windows, rooms and any other items are approximate and no responsibility is taken for any error, omission or mis-statement. This plan is for illustrative purposes only and should be used as such by any prospective purchaser. The services, systems and appliances shown have not been tested and no guarantee as to their operability or efficiency can be given.