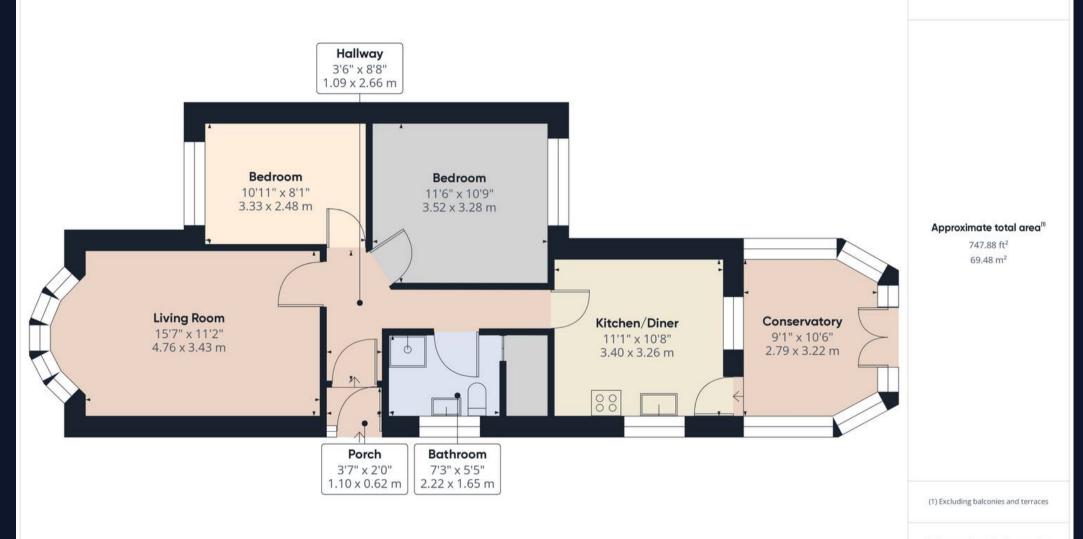

## REAR GARDEN

GARAGE

Single Garage

DRIVEWAY

4 Parking Spaces

While every attempt has been made to ensure accuracy, all measurements are approximate, not to scale. This floor plan is for illustrative purposes only.

Calculations are based on RICS IPMS 3C standard.

Nicholls and Barnes 43 Hoghton Street, Southport - PR9 0PG 01704 541 414 · sales@nichollsandbarnes.net · nichollsandbarnes.net