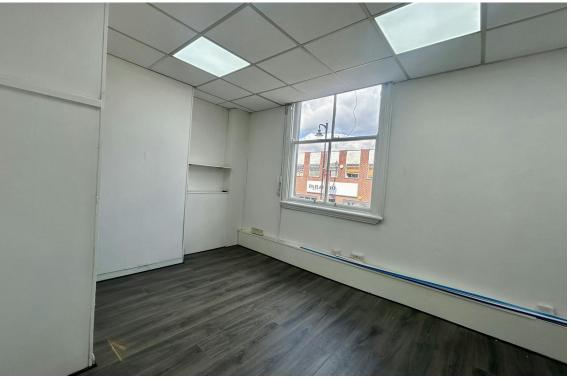

#### Character First Floor Office/Studio Premises

- Bright and open layout with large windows
- Professional atmosphere
- Double glazed wooden windows
- LED lighting
- Emulsion coated walls
- Kitchenette

# DESCRIPTION

The property comprises a first-floor office / studio premises with pedestrian access from Warstone Lane.

The unit features a bright and open layout with large windows looking out onto Warstone Lane. The space provides a professional atmosphere, perfect for various business types, including retail, office, or studio space.

Further benefits include double glazed wooden windows, LED lighting, emulsion coated walls, and kitchenette.

Many of the original features remain adding considerable character to the space.