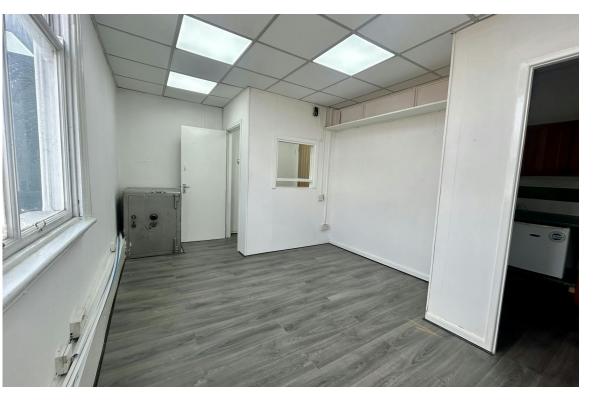

#### Character First Floor Office/Studio Premises

- Bright and open layout with large windows
- Professional atmosphere
- Double glazed wooden windows
- LED lighting
- Emulsion coated walls
- Kitchenette

# DESCRIPTION

The property comprises a first-floor office / studio premises with pedestrian access from Warstone Lane.

The unit features a bright and open layout with large windows looking out onto Warstone Lane. The space provides a professional atmosphere, perfect for various business types, including retail, office, or studio space.

Further benefits include double glazed wooden windows, LED lighting, emulsion coated walls, and kitchenette.

Many of the original features remain adding considerable character to the space.