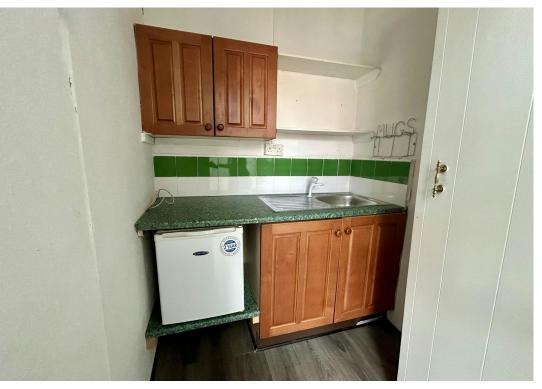

#### Character First Floor Office/Studio Premises

- Bright and open layout with large windows
- Professional atmosphere
- Double glazed wooden windows
- LED lighting
- Emulsion coated walls
- Kitchenette

Further benefits include double glazed wooden windows, LED lighting, emulsion coated walls, and kitchenette.

Many of the original features remain adding considerable character to the space.