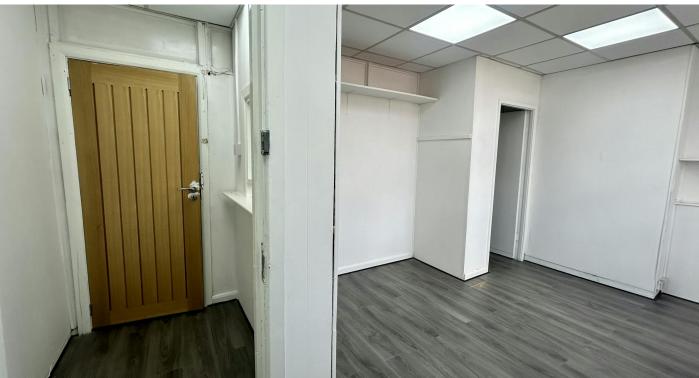

#### Character First Floor Office/Studio Premises

- Bright and open layout with large windows
- Professional atmosphere
- Double glazed wooden windows
- LED lighting
- Emulsion coated walls
- Kitchenette

# DESCRIPTION

The property comprises a first-floor office / studio premises with pedestrian access from Warstone Lane.

The unit features a bright and open layout with large windows looking out onto Warstone Lane. The space provides a professional atmosphere, perfect for various business types, including retail, office, or studio space.

Further benefits include double glazed wooden windows, LED lighting, emulsion coated walls, and kitchenette.

Many of the original features remain adding considerable character to the space.