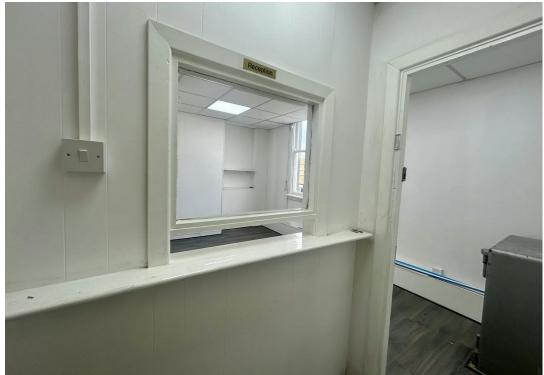

# DESCRIPTION

The property comprises a first-floor office / studio premises with pedestrian access from Warstone Lane.

The unit features a bright and open layout with large windows looking out onto Warstone Lane. The space provides a professional atmosphere, perfect for various business types, including retail, office, or studio space.

Further benefits include double glazed wooden windows, LED lighting, emulsion coated walls, and kitchenette.

Many of the original features remain adding considerable character to the space.