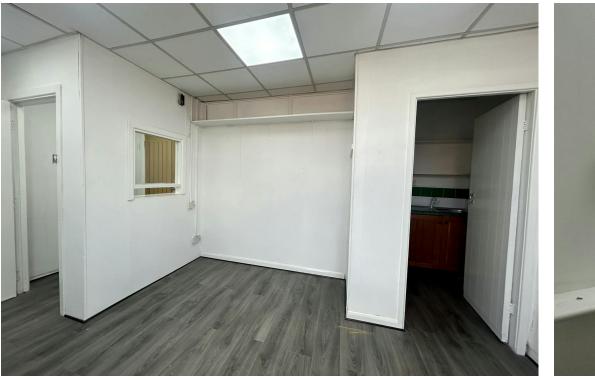

#### Character First Floor Office/Studio Premises

- Bright and open layout with large windows
- Professional atmosphere
- Double glazed wooden windows
- LED lighting
- Emulsion coated walls
- Kitchenette

# DESCRIPTION

The property comprises a first-floor office / studio premises with pedestrian access from Warstone Lane.

The unit features a bright and open layout with large windows looking out onto Warstone Lane. The space provides a professional atmosphere, perfect for various business types, including retail, office, or studio space.

Further benefits include double glazed wooden windows, LED lighting, emulsion coated walls, and kitchenette.

Many of the original features remain adding considerable character to the space.