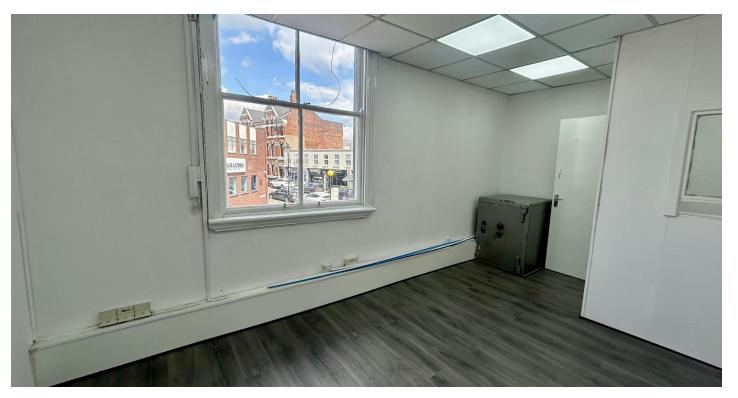

#### Character First Floor Office/Studio Premises

- Bright and open layout with large windows
- Professional atmosphere
- Double glazed wooden windows
- LED lighting
- Emulsion coated walls
- Kitchenette

# DESCRIPTION

The property comprises a first-floor office / studio premises with pedestrian access from Warstone Lane.

The unit features a bright and open layout with large windows looking out onto Warstone Lane. The space provides a professional atmosphere, perfect for various business types, including retail, office, or studio space.

Further benefits include double glazed wooden windows, LED lighting, emulsion coated walls, and kitchenette.

Many of the original features remain adding considerable character to the space.