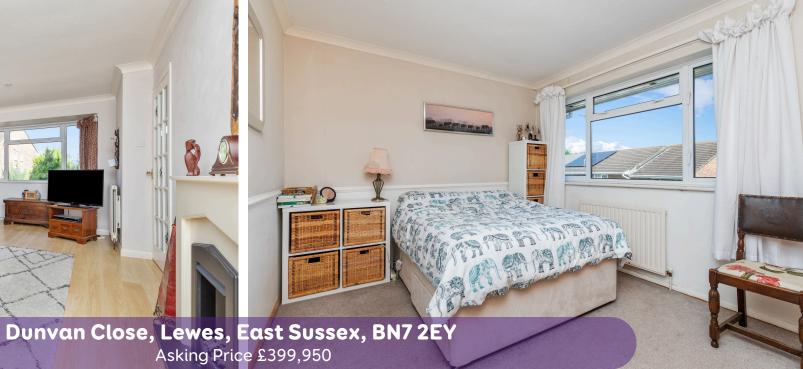

## **The Property**

The Canopied entrance porch has a front door leading to the entrance hall which houses a double cupboard with coat hooks and storage. The lounge/dining room has a large square bay window to the front with fantastic views to Hamsey Church. Offset dining area with under stairs storage cupboard with shelving. Opening to kitchen fitted with an excellent range of wooden units with a worksurface extending to include a one and a half bowl sink unit with mixer taps, concealed Worcester boiler, Inset Belling electric hob, oven and extractor hood above. Matching splashback to worksurface, space and plumbing for washing machine and space for fridge and freezer. Sliding doors to garden from the Dining Room. On the first floor landing is a hatch access to loft space and doors to all three bedrooms. Bedroom One with a magnificent view straight across farmland to Hamsey Church and a full wall of wardrobes with storage above. Bedroom two has a window to the rear with a wardrobe and bedroom three has a window to the rear and mirror fronted wardrobes. The bathroom is fitted with a suite comprising of a panelled bath, wash handbasin with cupboard below and low level W/C.