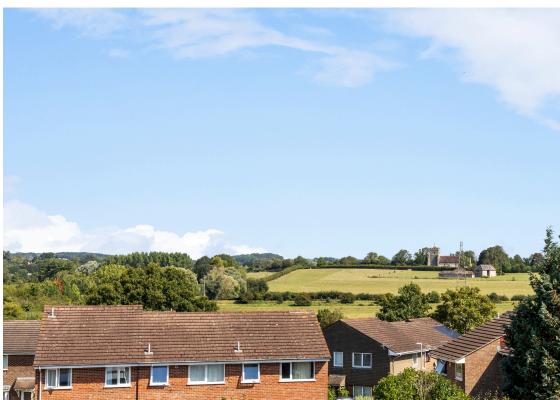

## 34 Dunvan Close, Lewes, East Sussex, BN7 2EY

Three bedroom end of terrace house with south facing garden and garage occupying an elevated position with views across farmland to Hamsey Church.

## **The Property**

The Canopied entrance porch has a front door leading to the entrance hall which houses a double cupboard with coat hooks and storage. The lounge/dining room has a large square bay window to the front with fantastic views to Hamsey Church. Offset dining area with under stairs storage cupboard with shelving. Opening to kitchen fitted with an excellent range of wooden units with a worksurface extending to include a one and a half bowl sink unit with mixer taps, concealed Worcester boiler, Inset Belling electric hob, oven and extractor hood above. Matching splashback to worksurface, space and plumbing for washing machine and space for fridge and freezer. Sliding doors to garden from the Dining Room. On the first floor landing is a hatch access to loft space and doors to all three bedrooms. Bedroom One with a magnificent view straight across farmland to Hamsey Church and a full wall of wardrobes with storage above. Bedroom two has a window to the rear with a wardrobe and bedroom three has a window to the rear and mirror fronted wardrobes. The bathroom is fitted with a suite comprising of a panelled bath, wash handbasin with cupboard below and low level W/C.