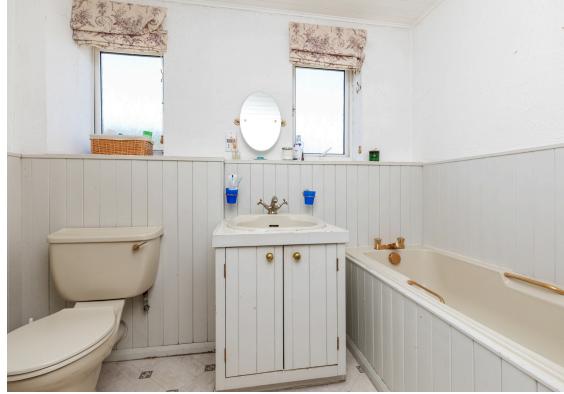

## **The Property**

The Canopied entrance porch has a front door leading to the entrance hall which houses a double cupboard with coat hooks and storage. The lounge/dining room has a large square bay window to the front with fantastic views to Hamsey Church. Offset dining area with under stairs storage cupboard with shelving. Opening to kitchen fitted with an excellent range of wooden units with a worksurface extending to include a one and a half bowl sink unit with mixer taps, concealed Worcester boiler, Inset Belling electric hob, oven and extractor hood above. Matching splashback to worksurface, space and plumbing for washing machine and space for fridge and freezer. Sliding doors to garden from the Dining Room. On the first floor landing is a hatch access to loft space and doors to all three bedrooms. Bedroom One with a magnificent view straight across farmland to Hamsey Church and a full wall of wardrobes with storage above. Bedroom two has a window to the rear with a wardrobe and bedroom three has a window to the rear and mirror fronted wardrobes. The bathroom is fitted with a suite comprising of a panelled bath, wash handbasin with cupboard below and low level W/C.