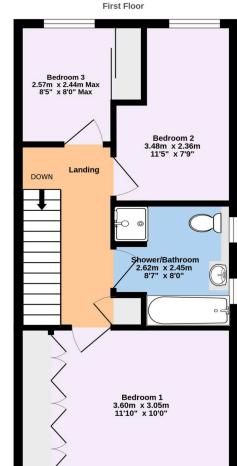

## **The Property**

The Canopied entrance porch has a front door leading to the entrance hall which houses a double cupboard with coat hooks and storage. The lounge/dining room has a large square bay window to the front with fantastic views to Hamsey Church. Offset dining area with under stairs storage cupboard with shelving. Opening to kitchen fitted with an excellent range of wooden units with a worksurface extending to include a one and a half bowl sink unit with mixer taps, concealed Worcester boiler, Inset Belling electric hob, oven and extractor hood above. Matching splashback to worksurface, space and plumbing for washing machine and space for fridge and freezer. Sliding doors to garden from the Dining Room. On the first floor landing is a hatch access to loft space and doors to all three bedrooms. Bedroom One with a magnificent view straight across farmland to Hamsey Church and a full wall of wardrobes with storage above. Bedroom two has a window to the rear with a wardrobe and bedroom three has a window to the rear and mirror fronted wardrobes. The bathroom is fitted with a suite comprising of a panelled bath, wash handbasin with cupboard below and low level W/C.

## 34 Dunvan Close, Lewes, East Sussex, BN7 2EY

TOTAL FLOOR AREA: 73.1 sq.m. (787 sq.ft.) approx.

Whilst every attempt has been made to ensure the accuracy of the floorplan contained here, measurements of doors, windows, rooms and any other terms are approximate and no responsibility is taken for any error, prospective purchaser. The services, systems and appliances shown have not been tested and no guarantee as to their operability or efficiency can be given.