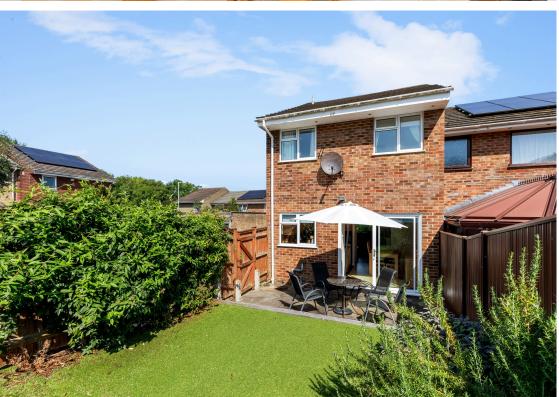

The garden has a southerly aspect and is arranged as a paved patio for table and chairs and an 'Astro-turf' lawn for ease of maintenance. The garden is enclosed with wooden fencing and has a side access gate. It offers a good degree of privacy. The garage is close by and has an up and over door.