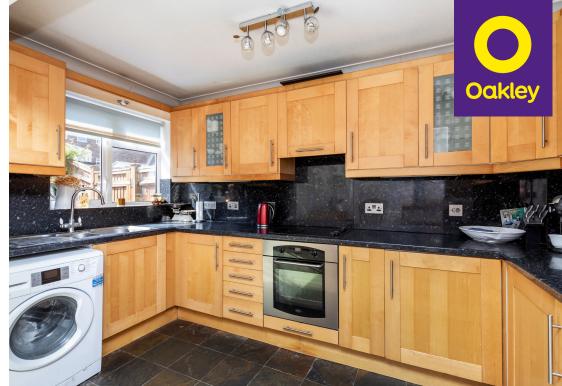

## **The Property**

The Canopied entrance porch has a front door leading to the entrance hall which houses a double cupboard with coat hooks and storage. The lounge/dining room has a large square bay window to the front with fantastic views to Hamsey Church. Offset dining area with under stairs storage cupboard with shelving. Opening to kitchen fitted with an excellent range of wooden units with a worksurface extending to include a one and a half bowl sink unit with mixer taps, concealed Worcester boiler, Inset Belling electric hob, oven and extractor hood above. Matching splashback to worksurface, space and plumbing for washing machine and space for fridge and freezer. Sliding doors to garden from the Dining Room. On the first floor landing is a hatch access to loft space and doors to all three bedrooms. Bedroom One with a magnificent view straight across farmland to Hamsey Church and a full wall of wardrobes with storage above. Bedroom two has a window to the rear with a wardrobe and bedroom three has a window to the rear and mirror fronted wardrobes. The bathroom is fitted with a suite comprising of a panelled bath, wash handbasin with cupboard below and low level W/C.