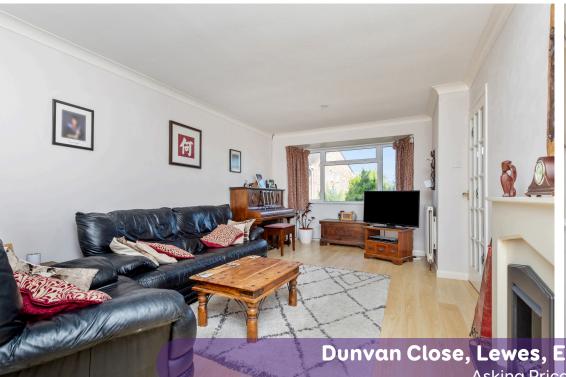

## **The Property**

The Canopied entrance porch has a front door leading to the entrance hall which houses a double cupboard with coat hooks and storage. The lounge/dining room has a large square bay window to the front with fantastic views to Hamsey Church. Offset dining area with under stairs storage cupboard with shelving. Opening to kitchen fitted with an excellent range of wooden units with a worksurface extending to include a one and a half bowl sink unit with mixer taps, concealed Worcester boiler, Inset Belling electric hob, oven and extractor hood above. Matching splashback to worksurface, space and plumbing for washing machine and space for fridge and freezer. Sliding doors to garden from the Dining Room. On the first floor landing is a hatch access to loft space and doors to all three bedrooms. Bedroom One with a magnificent view straight across farmland to Hamsey Church and a full wall of wardrobes with storage above. Bedroom two has a window to the rear with a wardrobe and bedroom three has a window to the rear and mirror fronted wardrobes. The bathroom is fitted with a suite comprising of a panelled bath, wash handbasin with cupboard below and low level W/C.