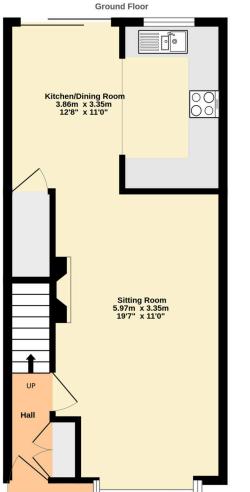

## **The Property**

The Canopied entrance porch has a front door leading to the entrance hall which houses a double cupboard with coat hooks and storage. The lounge/dining room has a large square bay window to the front with fantastic views to Hamsey Church. Offset dining area with under stairs storage cupboard with shelving. Opening to kitchen fitted with an excellent range of wooden units with a worksurface extending to include a one and a half bowl sink unit with mixer taps, concealed Worcester boiler, Inset Belling electric hob, oven and extractor hood above. Matching splashback to worksurface, space and plumbing for washing machine and space for fridge and freezer. Sliding doors to garden from the Dining Room. On the first floor landing is a hatch access to loft space and doors to all three bedrooms. Bedroom One with a magnificent view straight across farmland to Hamsey Church and a full wall of wardrobes with storage above. Bedroom two has a window to the rear with a wardrobe and bedroom three has a window to the rear and mirror fronted wardrobes. The bathroom is fitted with a suite comprising of a panelled bath, wash handbasin with cupboard below and low level W/C.

The garden has a southerly aspect and is arranged as a paved patio for table and chairs and an 'Astro-turf' lawn for ease of maintenance. The garden is enclosed with wooden fencing and has a side access gate. It offers a good degree of privacy. The garage is close by and has an up and over door.

## 34 Dunvan Close, Lewes, East Sussex, BN7 2EY

TOTAL FLOOR AREA: 73.1 sq.m. (787 sq.ft.) approx.

Whilst every attempt has been made to ensure the accuracy of the floorplan contained here, measurements of doors, windows, rooms and any other terms are approximate and no responsibility is taken for any error, prospective purchaser. The services, systems and appliances shown have not been tested and no guarantee as to their operability or efficiency can be given.