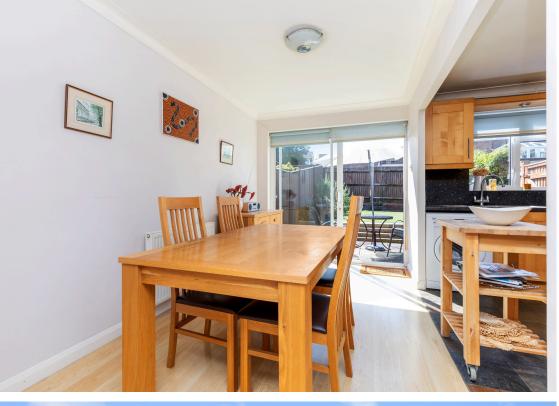

## **The Property**

The Canopied entrance porch has a front door leading to the entrance hall which houses a double cupboard with coat hooks and storage. The lounge/dining room has a large square bay window to the front with fantastic views to Hamsey Church. Offset dining area with under stairs storage cupboard with shelving. Opening to kitchen fitted with an excellent range of wooden units with a worksurface extending to include a one and a half bowl sink unit with mixer taps, concealed Worcester boiler, Inset Belling electric hob, oven and extractor hood above. Matching splashback to worksurface, space and plumbing for washing machine and space for fridge and freezer. Sliding doors to garden from the Dining Room. On the first floor landing is a hatch access to loft space and doors to all three bedrooms. Bedroom One with a magnificent view straight across farmland to Hamsey Church and a full wall of wardrobes with storage above. Bedroom two has a window to the rear with a wardrobe and bedroom three has a window to the rear and mirror fronted wardrobes. The bathroom is fitted with a suite comprising of a panelled bath, wash handbasin with cupboard below and low level W/C.