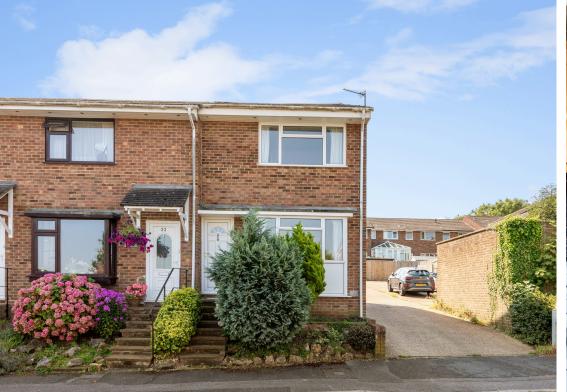

## 34 Dunvan Close, Lewes, East Sussex, BN7 2EY

Three bedroom end of terrace house with south facing garden and garage occupying an elevated position with views across farmland to Hamsey Church.

The garden has a southerly aspect and is arranged as a paved patio for table and chairs and an 'Astro-turf' lawn for ease of maintenance. The garden is enclosed with wooden fencing and has a side access gate. It offers a good degree of privacy. The garage is close by and has an up and over door.