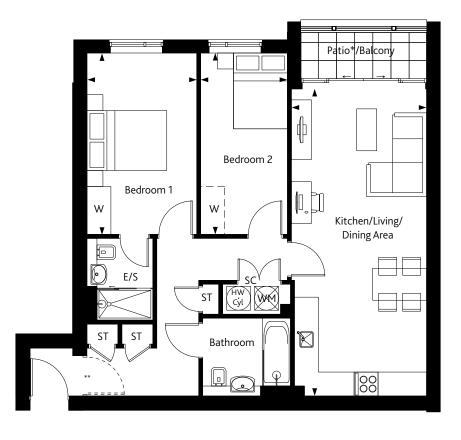

## THE BARTON

- Two bedroom apartment spanning up to 777 sq ft
- · Ready to move into
- Ensuite to bedroom 1
- · Patio or balcony off the living area
- Modern kitchen with integrated appliances
- B-rated PEA energy efficient with communal solar panels and no gas
- No ground rent and low service charge of £1,445 pa
- Exclusive gated development by award-winning London Square
- 2-year London Square Customer Service Warranty
- 10-year Premier Warranty

## **2 BEDROOM APARTMENT**

| KITCHEN/LIVING/DINING | 7.65m x 3.34m | 25'1" x 10'11" |
|-----------------------|---------------|----------------|
| BEDROOM 1             | 4.50m x 2.70m | 14'9" x 8'10"  |
| BEDROOM 2             | 4.50m x 2.12m | 14'9" x 6'11"  |

<sup>\*</sup> Patio to plots 3, 4, 37, 38, 41, 42

## London Square Watford, 425-455 St Albans Road, Watford WD24 6PR

Sales suite & show homes open daily:

Monday - Friday: 10am - 6pm | Saturday: 10am - 5pm | Sunday: 10am - 5pm

KEY

ST = Store

E/S = En Suite

SC = Service Cupboard

W = Included Wardrobe

WM = Washing Machine

HW Cyl = Hot Water Cylinder

Please speak to your Sales Executive regarding ceiling heights, finishes, optional wardrobes and storage.

<sup>\*\*</sup> Front door location to plots 4, 7, 12, 15, 20, 37, 42, 44, 49, 52 & 57