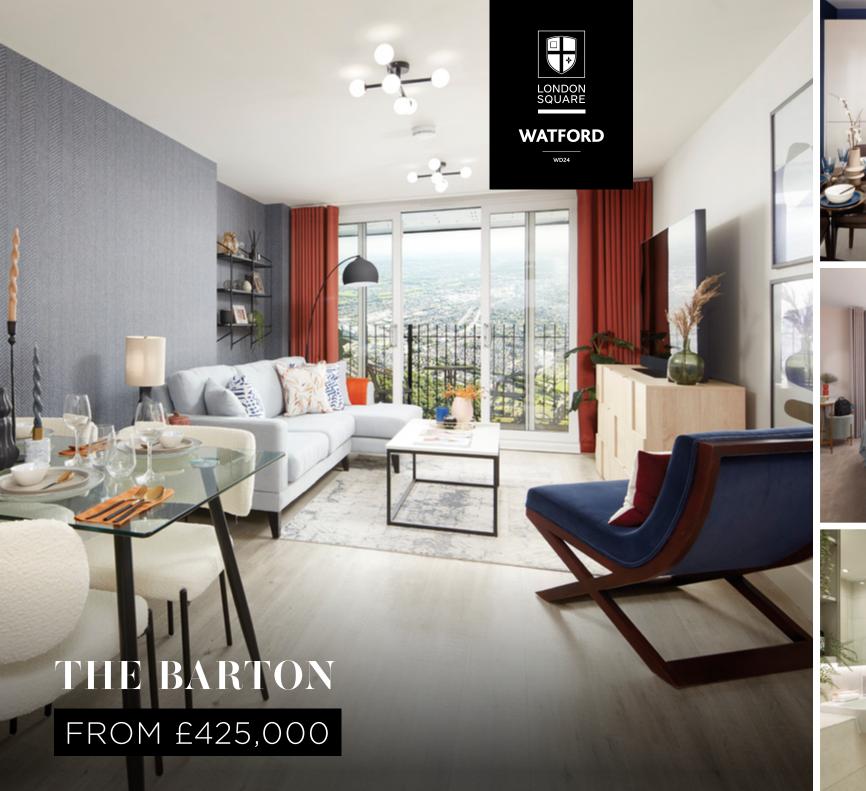

## THE BARTON

- Two bedroom apartment spanning up to 777 sq ft
- · Ready to move into
- Ensuite to bedroom 1
- · Patio or balcony off the living area
- Modern kitchen with integrated appliances
- B-rated PEA energy efficient with communal solar panels and no gas
- No ground rent and low service charge of £1,445 pa
- Exclusive gated development by award-winning London Square
- 2-year London Square Customer Service Warranty
- 10-year Premier Warranty

## **2 BEDROOM APARTMENT**

| KITCHEN/LIVING/DINING | 7.65m x 3.34m | 25'1" x 10'11" |
|-----------------------|---------------|----------------|
| BEDROOM 1             | 4.50m x 2.70m | 14'9" x 8'10"  |
| BEDROOM 2             | 4.50m x 2.12m | 14'9" x 6'11"  |