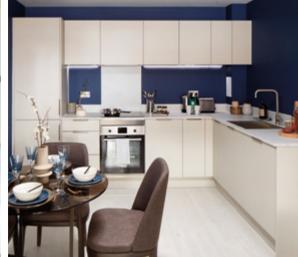

## THE BARTON

- Two bedroom apartment spanning up to 777 sq ft
- · Ready to move into
- Ensuite to bedroom 1
- · Patio or balcony off the living area
- Modern kitchen with integrated appliances
- B-rated PEA energy efficient with communal solar panels and no gas
- No ground rent and low service charge of £1,445 pa
- Exclusive gated development by award-winning London Square
- 2-year London Square Customer Service Warranty
- 10-year Premier Warranty