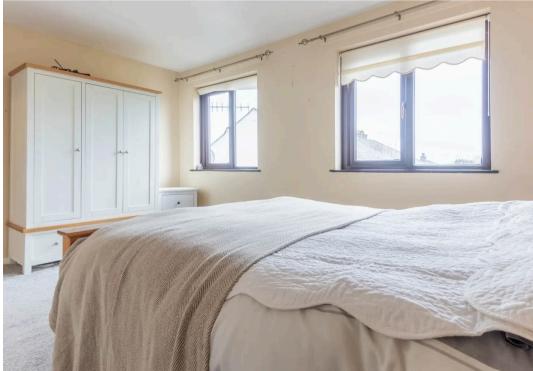

## BEDROOM

14' 2" x 11' 1" (4.33m x 3.37m)

## BEDROOM

14' 2" x 10' 2" (4.33m x 3.09m)

## BEDROOM

11' 9" x 8' 11" (3.57m x 2.73m)