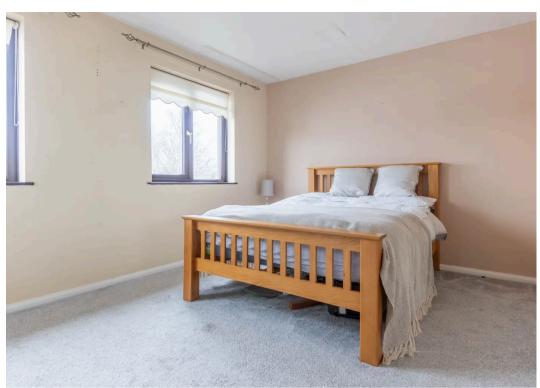

## BEDROOM

14' 2" x 11' 1" (4.33m x 3.37m)

## BEDROOM

14' 2" x 10' 2" (4.33m x 3.09m)

## BEDROOM

11' 9" x 8' 11" (3.57m x 2.73m)