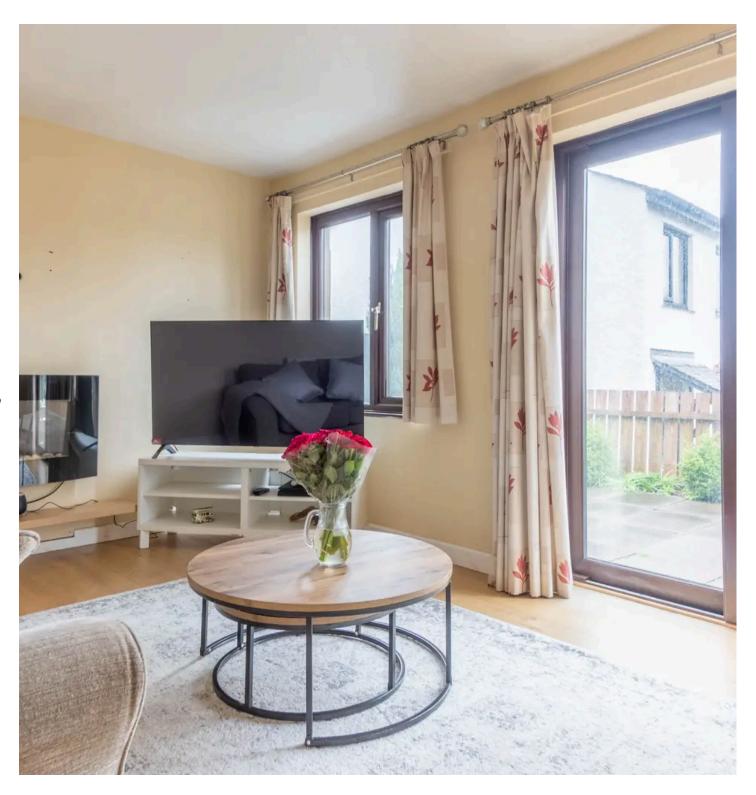

## SITTING ROOM

14' 2" x 11' 0" (4.32m x 3.36m)

A fantastic opportunity to acquire this delightful 3-bedroom mid-terraced house located in a popular residential area. This well-presented property boasts a light and airy sitting room with garden access, perfect for enjoying the outdoors with friends and family. The kitchen diner is ideal for preparing meals and entertaining guests, while the three double bedrooms provide ample space for a growing family or guests. Adding to the first floor is a family bathroom which comprises a W.C., wash hand basin and bath. With double glazing, gas central heating, and no upper chain, this property offers comfort and convenience and with driveway parking to complete the package, making this an attractive and desirable home for any discerning buyer.