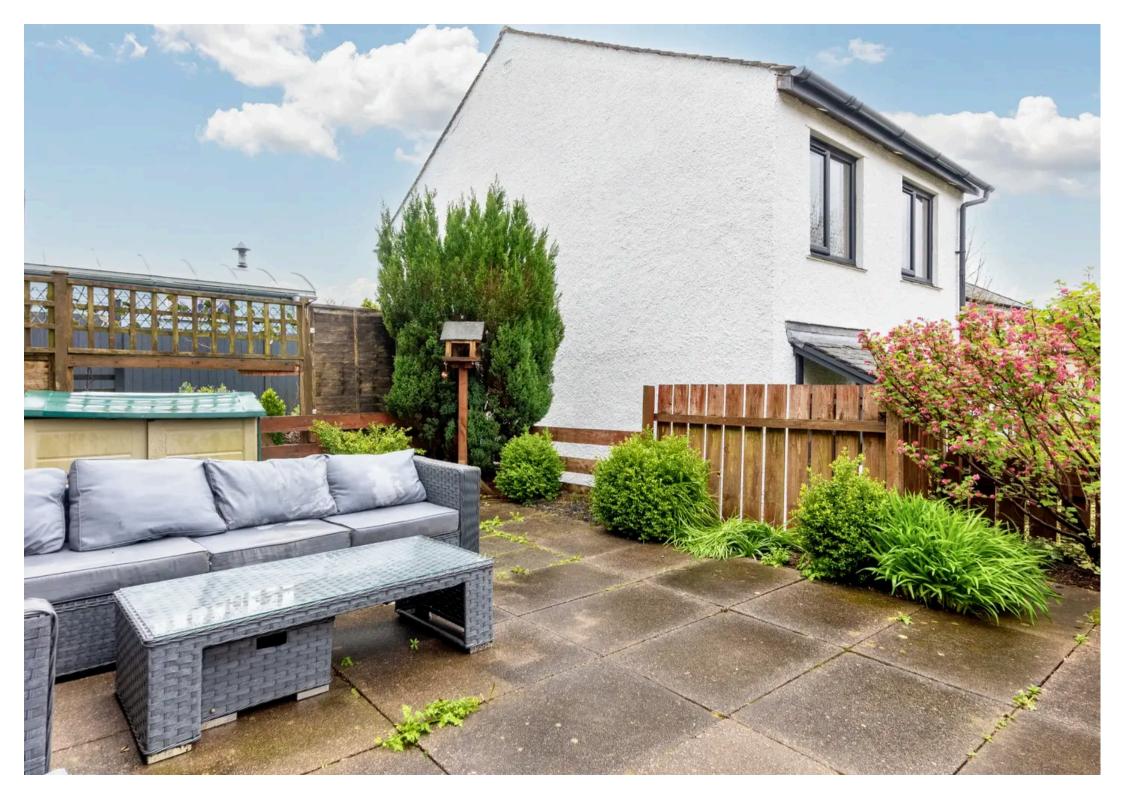

Outside, the property features an enclosed rear paved patio garden, offering a private and tranquil space for relaxation and enjoyment. The garden provides ample room for garden furniture, perfect for alfresco dining or soaking up the sun. Stocked borders for planting and established hedges enhance the beauty and privacy of the space, creating a peaceful oasis in which to unwind after a long day. Whether you're looking to entertain guests or simply enjoy some outdoor solitude, this charming property offers a wonderful outdoor retreat that will surely be appreciated by its new owners. Don't miss out on the opportunity to make this lovely house your new home.

- Neutrally decorated & READY TO MOVE IN
- Quiet & ever popular residential area
- Walking distance to shops, bars & restaurants
- Sold with NO ONGOING CHAIN
- Mid terraced property
- Light and airy sitting room with garden access
- Family bathroom
- Good size, paved patio garden to the rear