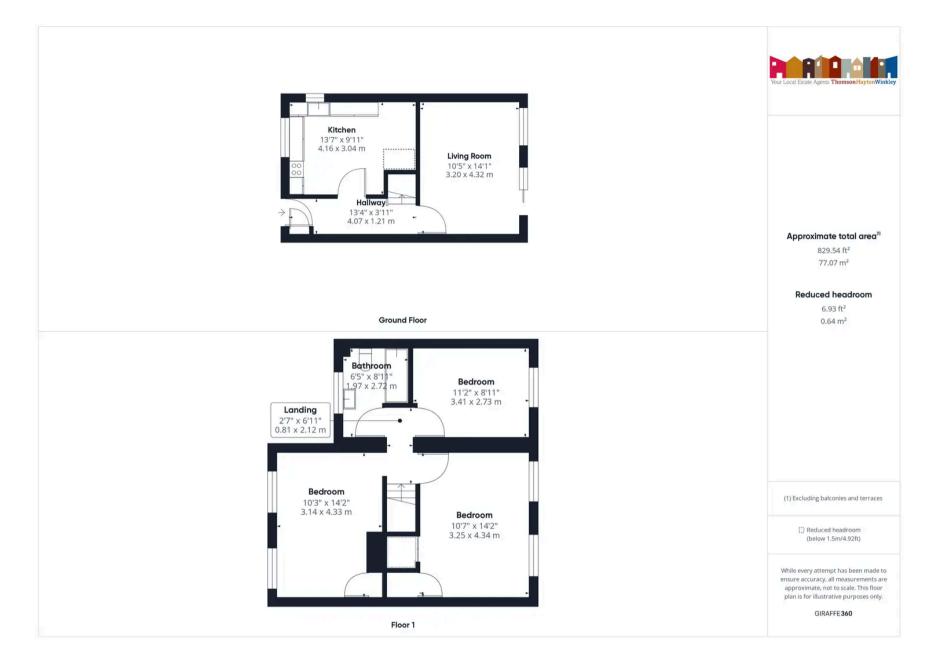

## GROUND FLOOR

## ENTRANCE HALL

14' 2" x 11' 0" (4.32m x 3.36m)

## SITTING ROOM

14' 2" x 11' 0" (4.32m x 3.36m)

#### KITCHEN DINER

14' 2" x 10' 0" (4.31m x 3.04m)

## FIRST FLOOR

#### LANDING

6' 7" x 2' 8" (2.01m x 0.81m)

## BEDROOM

14' 2" x 11' 1" (4.33m x 3.37m)

## BEDROOM

14' 2" x 10' 2" (4.33m x 3.09m)

## BEDROOM

11' 9" x 8' 11" (3.57m x 2.73m)

## BATHROOM

8′ 11″ x 6′ 11″ (2.71m x 2.10m)