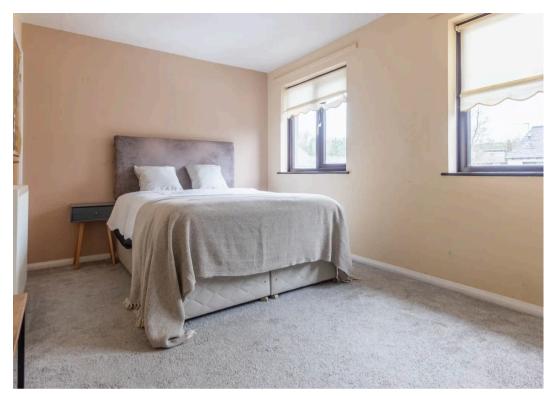

## BEDROOM

14' 2" x 11' 1" (4.33m x 3.37m)

## BEDROOM

14' 2" x 10' 2" (4.33m x 3.09m)

## BEDROOM

11' 9" x 8' 11" (3.57m x 2.73m)