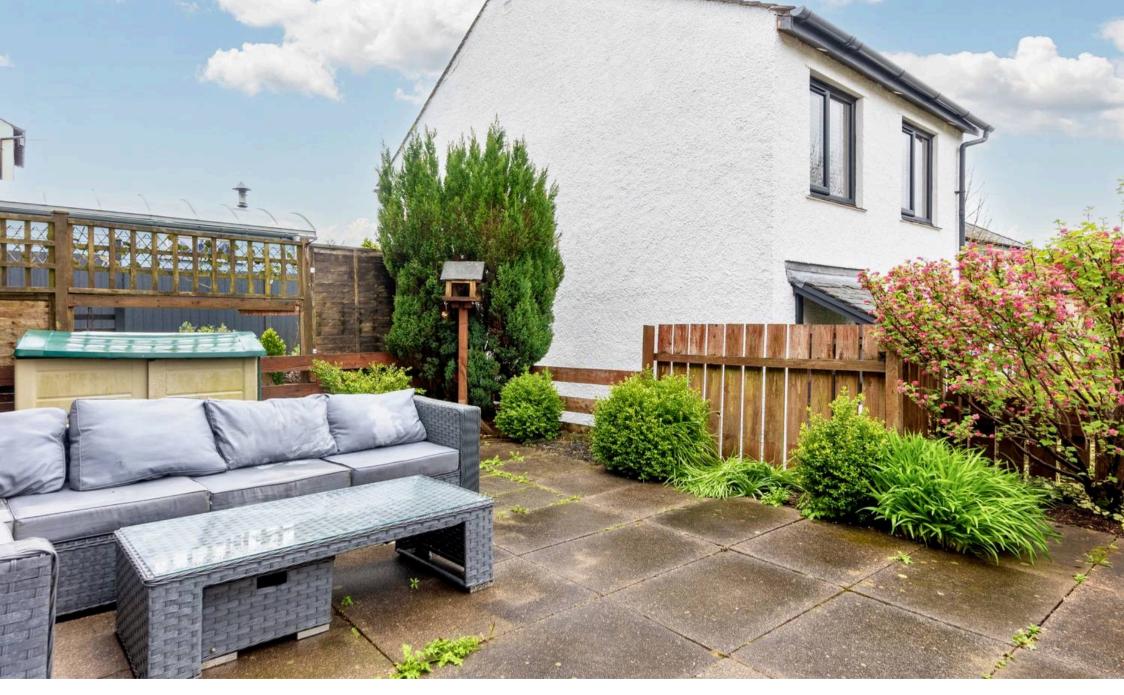

Outside, the property features an enclosed rear paved patio garden, offering a private and tranquil space for relaxation and enjoyment. The garden provides ample room for garden furniture, perfect for alfresco dining or soaking up the sun. Stocked borders for planting and established hedges enhance the beauty and privacy of the space, creating a peaceful oasis in which to unwind after a long day. Whether you're looking to entertain guests or simply enjoy some outdoor solitude, this charming property offers a wonderful outdoor retreat that will surely be appreciated by its new owners. Don't miss out on the opportunity to make this lovely house your new home.

- Neutrally decorated & READY TO MOVE IN
- Quiet & ever popular residential area
- Walking distance to shops, bars & restaurants
- Sold with NO ONGOING CHAIN
- Mid terraced property
- Light and airy sitting room with garden access
- Family bathroom
- Good size, paved patio garden to the rear