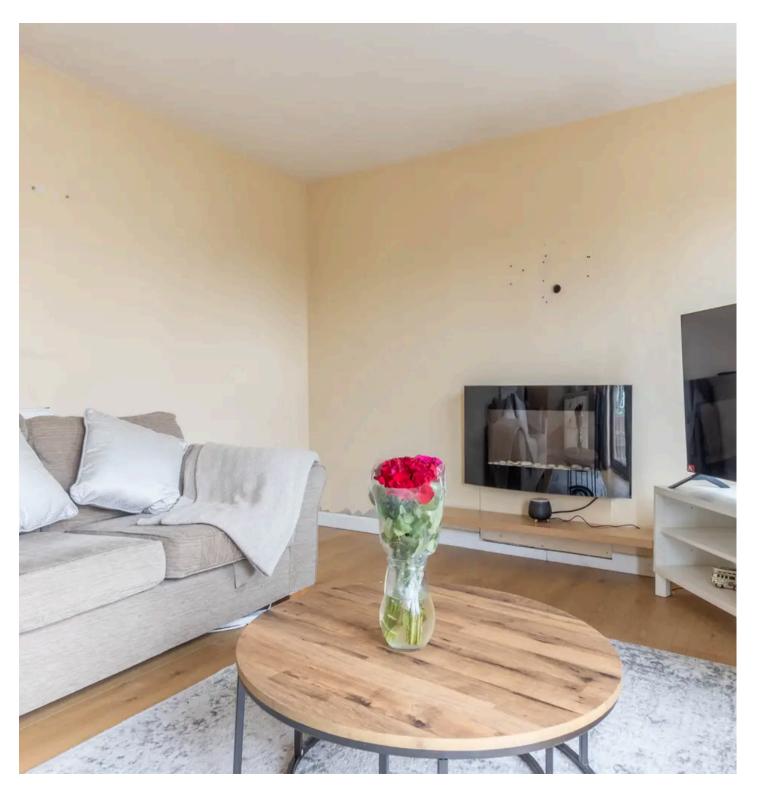

## SITTING ROOM

14' 2" x 11' 0" (4.32m x 3.36m)

A fantastic opportunity to acquire this delightful 3-bedroom mid-terraced house located in a popular residential area. This well-presented property boasts a light and airy sitting room with garden access, perfect for enjoying the outdoors with friends and family. The kitchen diner is ideal for preparing meals and entertaining guests, while the three double bedrooms provide ample space for a growing family or guests. Adding to the first floor is a family bathroom which comprises a W.C., wash hand basin and bath. With double glazing, gas central heating, and no upper chain, this property offers comfort and convenience and with driveway parking to complete the package, making this an attractive and desirable home for any discerning buyer.