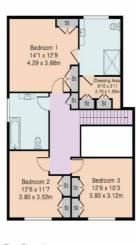

#### **FIRST FLOOR**

3 BEDROOMS - one with En-Suite shower room and dressing area

**FAMILY BATHROOM** 