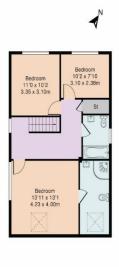

#### **FIRST FLOOR**

3 BEDROOMS - one with En-Suite shower room and dressing area

**FAMILY BATHROOM** 

#### **FIRST FLOOR**

3 BEDROOMS - one with En-Suite shower room

GARAGE FOR 6 CARS, OFFICE, KITCHEN AREA, CLOAKROOM GATED DRIVEWAY 4.5 ACRES OF LAND

Approximate Gross Internal Area 6417 sq ft - 597 sq m Ground Floor Area 2282 sq ft - 212 sq m Ground Floor (1) Area 1926 sq ft - 179 sq m First Floor (1) Area 809 sq ft - 75 sq m Ground Floor (2) Area 737 sq ft - 69 sq m First Floor (2) Area 663 sq ft - 62 sq m

Ground Floor 1

First Floor 1

First Floor 2