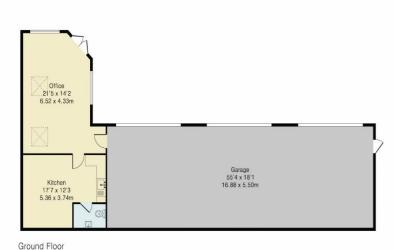

## 2<sup>ND</sup> DETACHED HOUSE

ENTRANCE HALLWAY LIVING ROOM KITCHEN/BREAKFAST ROOM

#### **FIRST FLOOR**

3 BEDROOMS - one with En-Suite shower room

GARAGE FOR 6 CARS, OFFICE, KITCHEN AREA, CLOAKROOM GATED DRIVEWAY 4.5 ACRES OF LAND