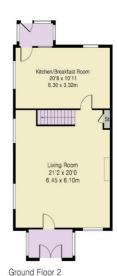

## 2<sup>ND</sup> DETACHED HOUSE

ENTRANCE HALLWAY LIVING ROOM KITCHEN/BREAKFAST ROOM

Approximate Gross Internal Area 6417 sq ft - 597 sq m Ground Floor Area 2282 sq ft - 212 sq m Ground Floor (1) Area 1926 sq ft - 179 sq m First Floor (1) Area 809 sq ft - 75 sq m Ground Floor (2) Area 737 sq ft - 69 sq m First Floor (2) Area 663 sq ft - 62 sq m

Ground Floor 1

First Floor 1

First Floor 2