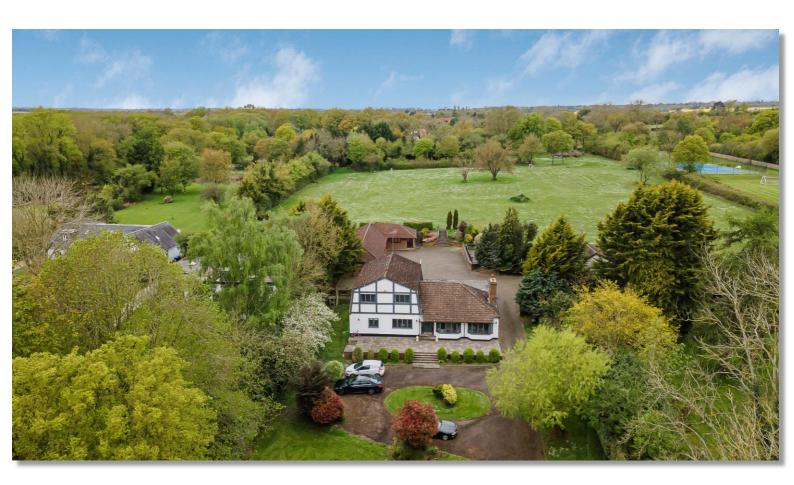

### \*\*CHAIN FREE\*\*

Two Detached Houses for sale approached via a long gated driveway off a private road. The main residence is an attractive 3 bedroom, 4 reception room detached family home with plenty of scope to extend (STPP). There is also a further detached house with 3 bedrooms, detached 6 car garage plus office and kitchen area. The overall plot is just over 4.5 acres and backs directly onto woodland. This is such a unique opportunity to purchase 2 dwellings with a substantial amount of land.

#### \*\*CHAIN FREE\*\*

Two Detached Houses for sale approached via a long-gated driveway off a private road. The main residence is an attractive 3 bedroom, 4 reception room detached family home with plenty of scope to extend (STPP). There is also a further detached house with 3 bedrooms, detached 6 car garage plus office and kitchen area. The overall plot is just over 4.5 acres and backs directly onto woodland. This is such a unique opportunity to purchase 2 dwellings with a substantial amount of land.

#### MAIN DETACHED HOUSE