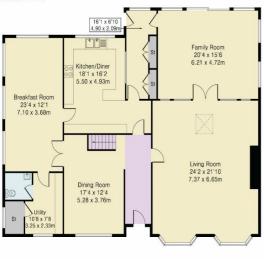

#### **ACCOMMODATION**

ENTRANCE HALLWAY
LIVING ROOM
FAMILY ROOM
DINING ROOM
KITCHEN/DINER
BREAKFAST ROOM
GROUND FLOOR CLOAKROOM