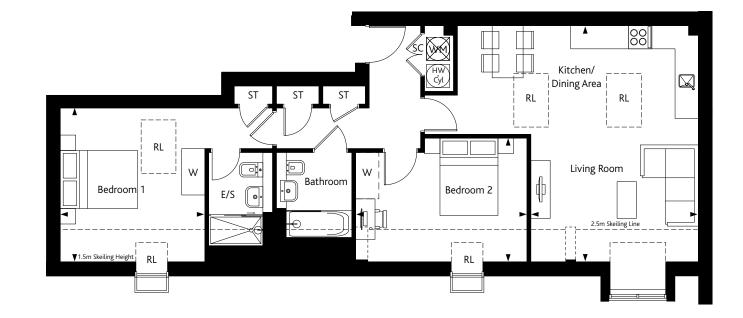

Scan here to

view flythrough

N

| PLOT 3<br>FOURTH FLOOR |               |                |
|------------------------|---------------|----------------|
| KITCHEN/LIVING/DINING  | 6.04m x 4.28m | 19'10" x 14'1" |
| BEDROOM 1              | 3.90m x 3.69m | 12'10" x 12'1" |
| BEDROOM 2              | 4.38m x 3.13m | 14'4" x 10'3"  |

| KEY                         |  |  |
|-----------------------------|--|--|
| ST = Store                  |  |  |
| E/S = En Suite              |  |  |
| SC = Service Cupboard       |  |  |
| N = Included Wardrobe       |  |  |
| WM = Washing Machine        |  |  |
| HW Cyl = Hot Water Cylinder |  |  |
|                             |  |  |

Please speak to your Sales Executive regarding ceiling heights, finishes, optional wardrobes and storage.