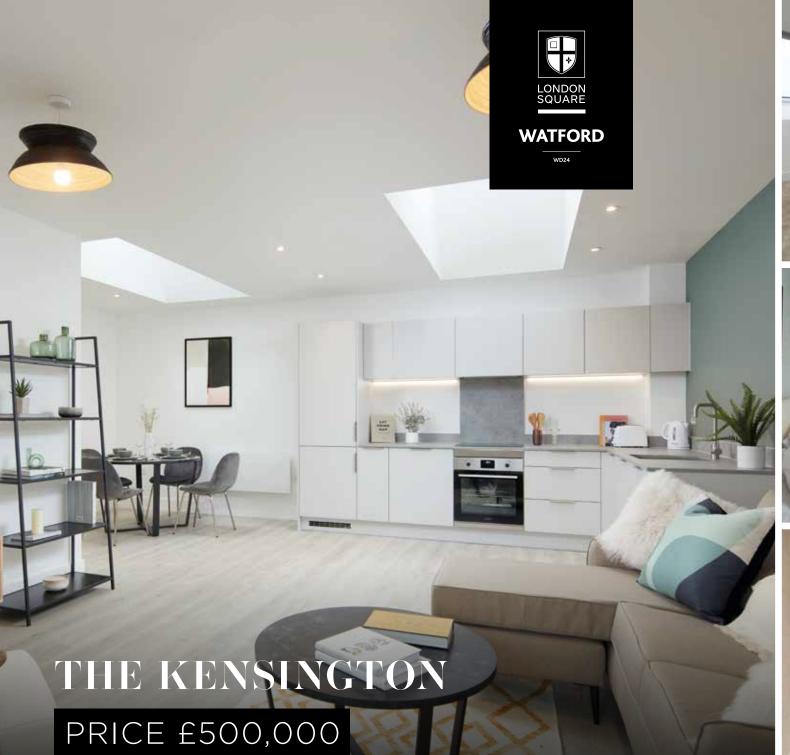

## THE KENSINGTON

- Two bedroom apartment spanning 930 sq ft
- · Ready to move into
- Ensuite to bedroom 1
- Modern kitchen with integrated appliances
- EPC rating of C and above energy efficient with communal solar panels and no gas
- No ground rent and low service charge of £1,445 pa
- Exclusive gated development by award-winning London Square
- 2-year London Square Customer Service Warranty
- 10-year Premier Warranty

## 0333 666 0110 | WATFORD@LONDONSQUARE.CO.UK | LONDONSQUARE.CO.UK

Imagery is of The Kensington show home, plot 72. The dimensions shown are accurate to within +/- 50mm, they are not intended to be used for carpet sizes, appliances, spaces or items of furniture. All furniture is indicative and not supplied. These particulars should be treated as general guidance only, they do not constitute a contract, part of a contract or a warranty.