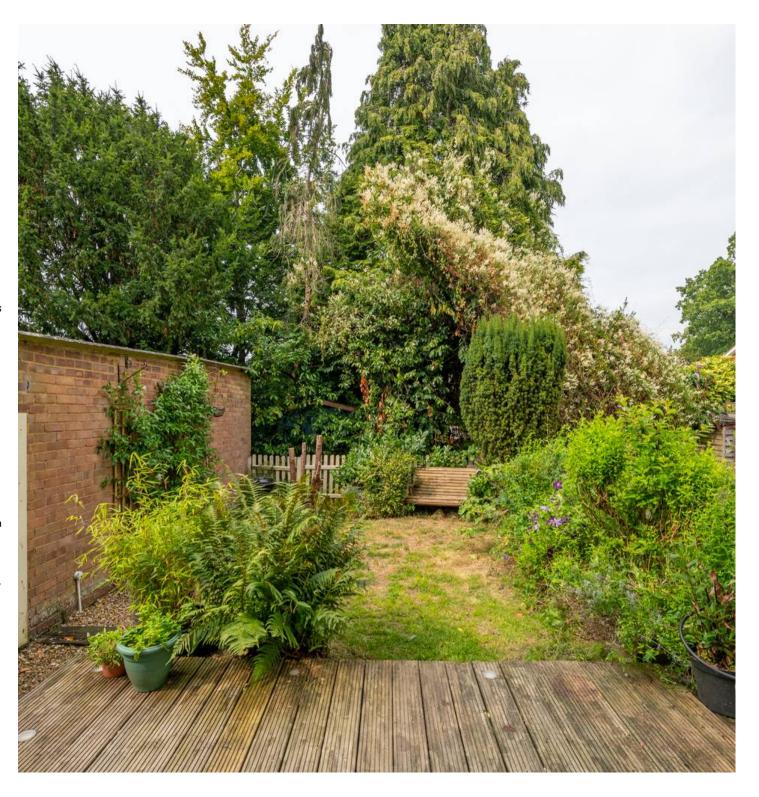

One of the notable features of this property is the private rear garden, which offers a tranquil oasis for outdoor enjoyment. The landscaped garden includes a lush lawn and a charming patio area, perfect for al fresco dining or simply unwinding amidst nature's beauty. Additionally, a raised deck area provides an ideal setting for hosting gatherings and summer barbeques, further enhancing the home's appeal.