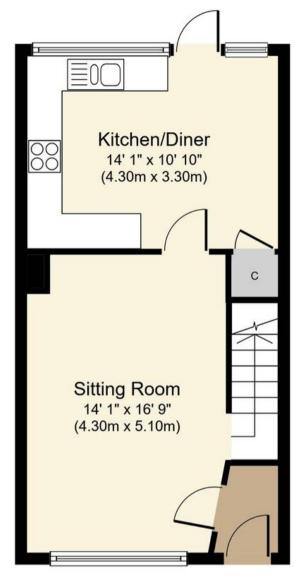

Council Tax band: D

Tenure: Freehold

- Excellent Three Bedroom End Of Terrace Family Home
- Short Walk From Reigate Train Station And Town

Ground Floor Approximate Floor Area 393 sq. ft. (36.6 sq. m.)

Wilmots Close, RH2