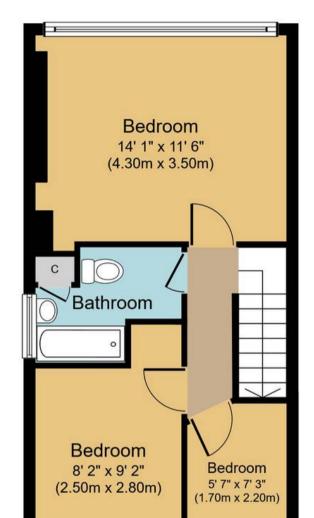

First Floor Approximate Floor Area 393 sq. ft. (36.6 sq. m.)

Approx. Gross Internal Floor Area 787 sq. ft. (73.1 sq. m.)

Whilst every attempt has been made to ensure the accuracy of the floor plan contained here, measurements of doors, windows, rooms and any other items are approximate and no responsibility is taken for any error, omission, or mis-statement. The measurements should not be relied upon for valuation, transaction and/or funding purposes This plan is for illustrative purposes only and should be used as such by any prospective purchaser or tenant.