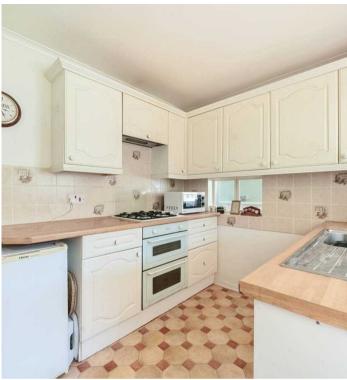

A dual aspect living/dining room that serves as the heart of the home, offers a versatile space for relaxation and entertainment. Adjacent to the living area is the kitchen providing a functional layout for culinary activities. Additionally, a conservatory/sun room can be accessed via the kitchen, offering a tranquil space to enjoy the surroundings & take in the views of the garden.