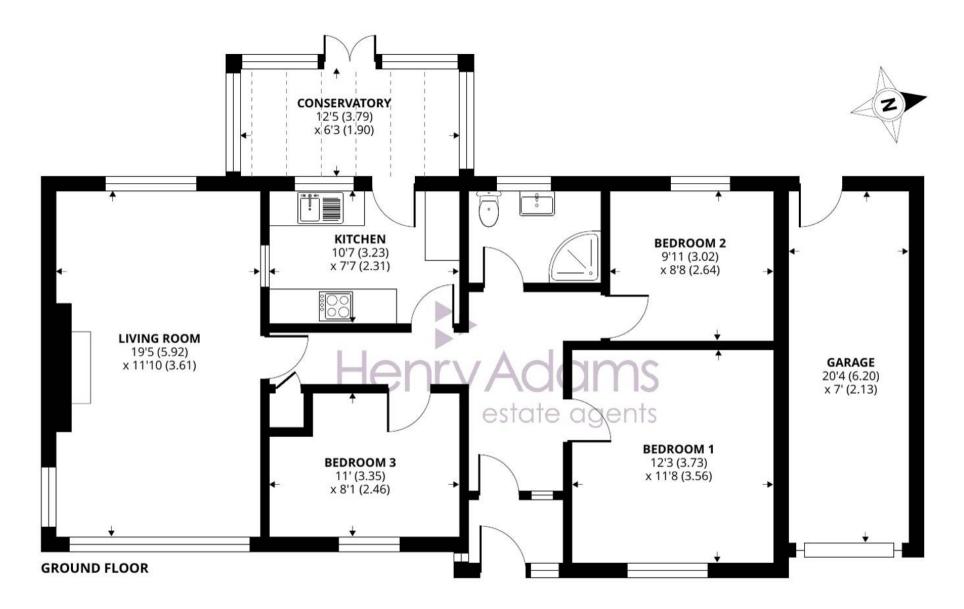

Approximate Area = 946 sq ft / 88 sq m Garage = 142 sq ft / 13.1 sq m Total = 1088 sq ft / 101.1 sq m

For identification only - Not to scale