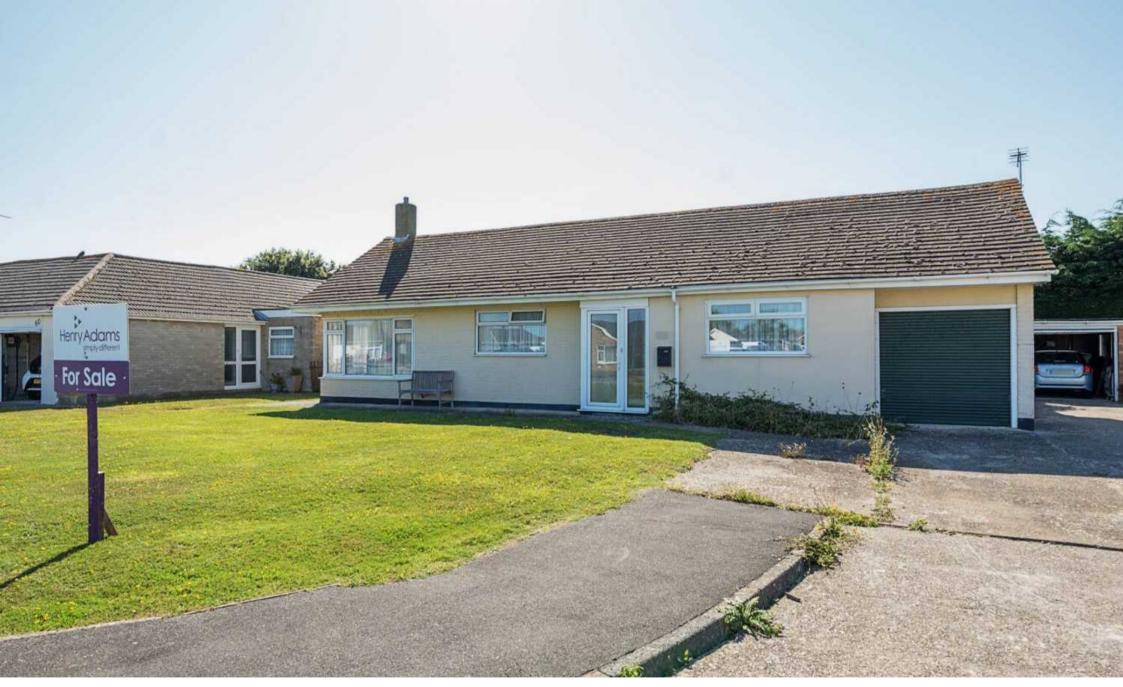

58 Gainsborough Drive, Selsey
Guide Price £375,000 Freehold

## 58 Gainsborough Drive

## Selsey, Chichester

Introducing this spacious detached bungalow, set on a larger than average, semi corner plot offering ample space for comfortable living. This property features three generously sized double bedrooms, providing plenty of room for all members of the household.

- Detached bungalow occupying a larger than average plot
- Three double bedrooms
- Some modernisation required
- Living/dining room
- Kitchen & conservatory/sun room
- Driveway & garage with electric roller door
- West facing enclosed, private rear garden
- NO onward chain
- Close proximity to local shops and bus route

## 58 Gainsborough Drive

Selsey, Chichester

While the property boasts considerable potential, some modernisation is required, allowing the new owner the opportunity to tailor the space to their personal taste and requirements. To the front there is a generous frontage all laid to lawn along with a driveway that leads to a garage with an electric roller door, providing secure parking and convenient storage solutions for vehicles and belongings.