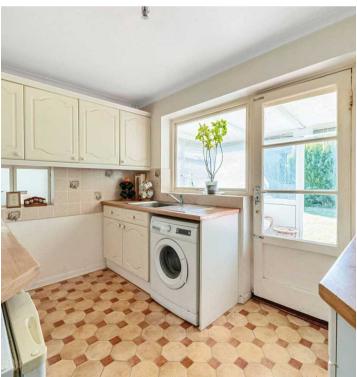

A dual aspect living/dining room that serves as the heart of the home, offers a versatile space for relaxation and entertainment. Adjacent to the living area is the kitchen providing a functional layout for culinary activities. Additionally, a conservatory/sun room can be accessed via the kitchen, offering a tranquil space to enjoy the surroundings & take in the views of the garden.