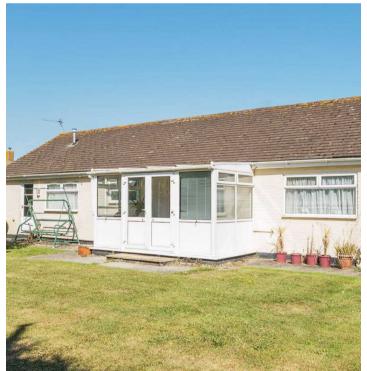

A dual aspect living/dining room that serves as the heart of the home, offers a versatile space for relaxation and entertainment. Adjacent to the living area is the kitchen providing a functional layout for culinary activities. Additionally, a conservatory/sun room can be accessed via the kitchen, offering a tranquil space to enjoy the surroundings & take in the views of the garden.

- Detached bungalow occupying a larger than average plot
- Three double bedrooms
- Some modernisation required
- Living/dining room
- Kitchen & conservatory/sun room
- Driveway & garage with electric roller door
- West facing enclosed, private rear garden
- NO onward chain
- Close proximity to local shops and bus route

## 58 Gainsborough Drive

Selsey, Chichester

While the property boasts considerable potential, some modernisation is required, allowing the new owner the opportunity to tailor the space to their personal taste and requirements. To the front there is a generous frontage all laid to lawn along with a driveway that leads to a garage with an electric roller door, providing secure parking and convenient storage solutions for vehicles and belongings.