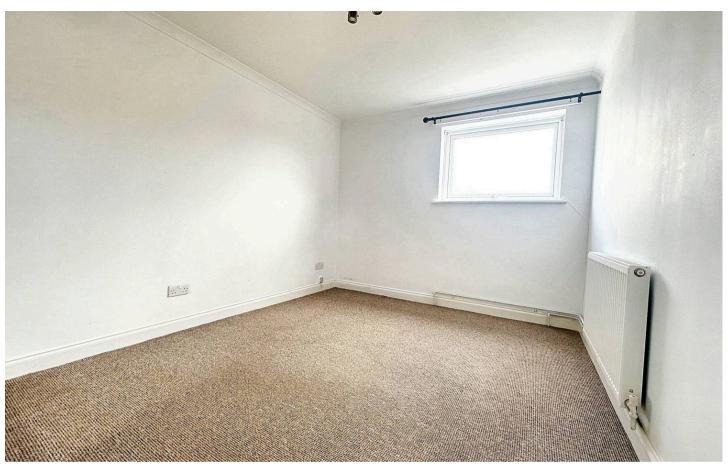

The property comprises of a good size lounge/dining room, double bedroom, kitchen with modern units, bathroom/wc which is fitted with a white suite, entrance hall and inner hall both with good size storage cupboards. Benefits include gas central heating, double glazing, garage, parking space, new lease and no onward chain.

## Flat 8 Ravenscroft

South Coast Road, Peacehaven

ENTRANCE HALL

LOUNGE DINING ROOM 19'4" max x 16'8" max (5.89m x 5.08m)

KITCHEN 9'0" x 6'5" (2.74m x 1.98m)

BEDROOM 12'3" x 9'3" (3.73m x 2.81m)

BATHROOM/WC 6'5" x 6' max (1.98m x 1.83m)