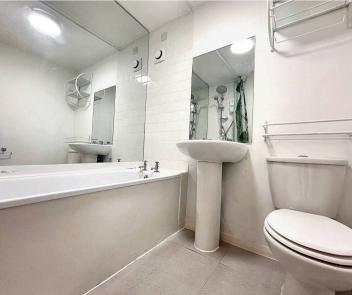

The property comprises of a good size lounge/dining room, double bedroom, kitchen with modern units, bathroom/wc which is fitted with a white suite, entrance hall and inner hall both with good size storage cupboards. Benefits include gas central heating, double glazing, garage, parking space, new lease and no onward chain.

## Flat 8 Ravenscroft

South Coast Road, Peacehaven

ENTRANCE HALL

LOUNGE DINING ROOM 19'4" max x 16'8" max (5.89m x 5.08m)

KITCHEN 9'0" x 6'5" (2.74m x 1.98m)

BEDROOM 12'3" x 9'3" (3.73m x 2.81m)

BATHROOM/WC 6'5" x 6' max (1.98m x 1.83m)