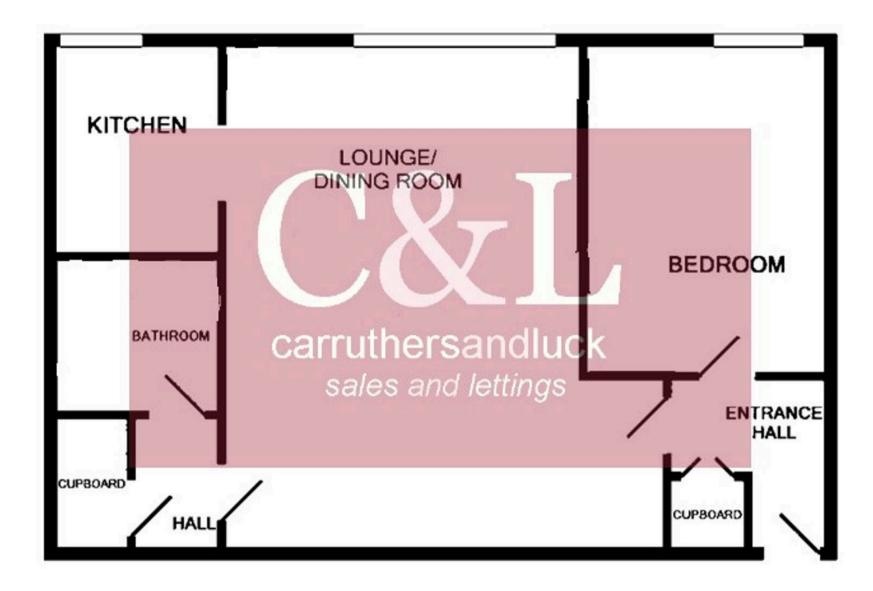

The property comprises of a good size lounge/dining room, double bedroom, kitchen with modern units, bathroom/wc which is fitted with a white suite, entrance hall and inner hall both with good size storage cupboards. Benefits include gas central heating, double glazing, garage, parking space, new lease and no onward chain.

## Flat 8 Ravenscroft

South Coast Road, Peacehaven

ENTRANCE HALL

LOUNGE DINING ROOM 19'4" max x 16'8" max (5.89m x 5.08m)

KITCHEN 9'0" x 6'5" (2.74m x 1.98m)

BEDROOM 12'3" x 9'3" (3.73m x 2.81m)

BATHROOM/WC 6'5" x 6' max (1.98m x 1.83m)

OUTSIDE

PARKING SPACE

GARAGE

Council Tax band: E

Tenure: Leasehold

EPC Energy Efficiency Rating: C