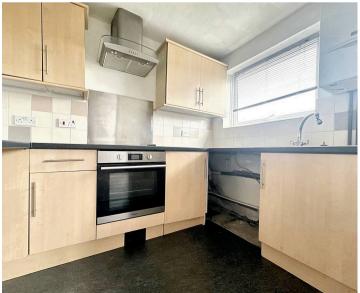

The property comprises of a good size lounge/dining room, double bedroom, kitchen with modern units, bathroom/wc which is fitted with a white suite, entrance hall and inner hall both with good size storage cupboards. Benefits include gas central heating, double glazing, garage, parking space, new lease and no onward chain.

## Flat 8 Ravenscroft

South Coast Road, Peacehaven

ENTRANCE HALL

LOUNGE DINING ROOM 19'4" max x 16'8" max (5.89m x 5.08m)

KITCHEN 9'0" x 6'5" (2.74m x 1.98m)

BEDROOM 12'3" x 9'3" (3.73m x 2.81m)

BATHROOM/WC 6'5" x 6' max (1.98m x 1.83m)