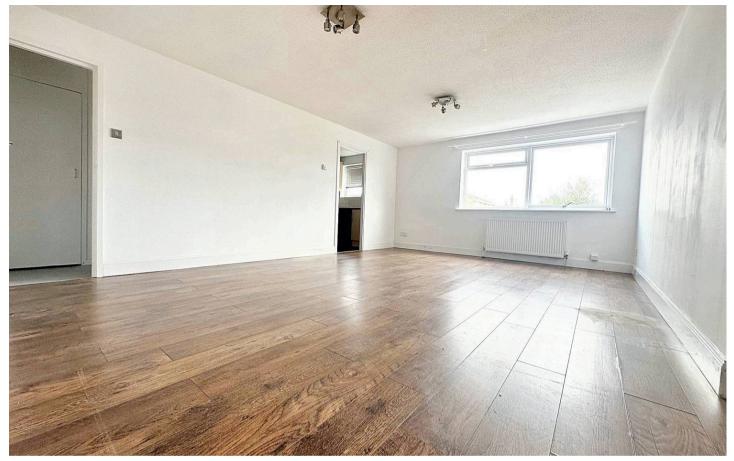

The property comprises of a good size lounge/dining room, double bedroom, kitchen with modern units, bathroom/wc which is fitted with a white suite, entrance hall and inner hall both with good size storage cupboards. Benefits include gas central heating, double glazing, garage, parking space, new lease and no onward chain.

## Flat 8 Ravenscroft

South Coast Road, Peacehaven

ENTRANCE HALL

LOUNGE DINING ROOM 19'4" max x 16'8" max (5.89m x 5.08m)

KITCHEN 9'0" x 6'5" (2.74m x 1.98m)

BEDROOM 12'3" x 9'3" (3.73m x 2.81m)

BATHROOM/WC 6'5" x 6' max (1.98m x 1.83m)