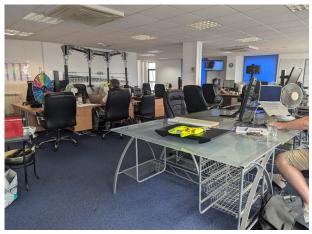

## Description

Well fitted Fourth Floor office suite, comprised of two rooms with its own kitchen facilities and access to WC's. The floor itself can be accessed via lifts, or a central staircase. In addition the space also comes with 2 car spaces in the secure underground car park below.

### Accommodation

The accommodation comprises the following areas:

| Name               | sq ft | sq m   |
|--------------------|-------|--------|
| 4th - Main Office  | 1,099 | 102.10 |
| 4th - Meeting Room | 418   | 38.83  |
| 4th - Kitchen      | 294   | 27.31  |
| Total              | 1,811 | 168.24 |