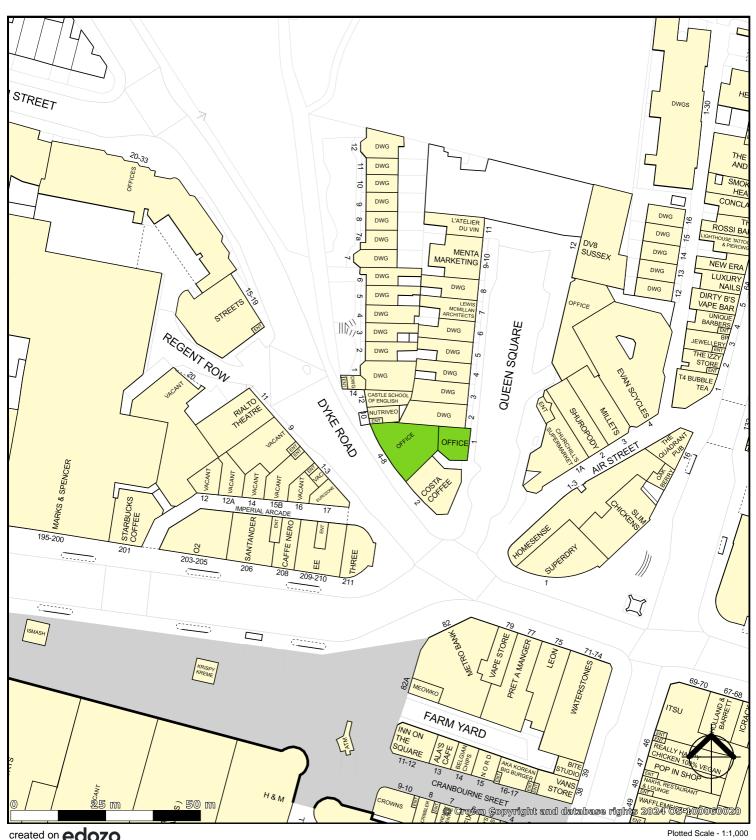

## Location

The property is situated on the Southern side of the Fourth Floor within an imposing building on the corner of Queen Square, just North of the junction intersecting Queen Square with North Street, Dyke Road, and Western Road. It is one of the most central locations in Brighton and Hove, across from the Churchill Square shopping centre.

Nearby occupiers include some of the best known retailers in the country; including Marks and Spencer, Starbucks, Apple, and the Lego Store, as well as branches of a number of banks.

## 1-2 Queen Square, Brighton, BN1

created on edozo

Plotted Scale - 1:1,000