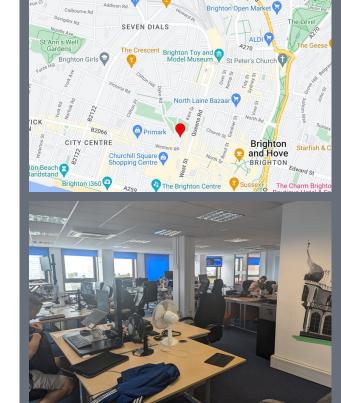

## Description

Well fitted Fourth Floor office suite, comprised of two rooms with its own kitchen facilities and access to WC's. The floor itself can be accessed via lifts, or a central staircase. In addition the space also comes with 2 car spaces in the secure underground car park below.

## Location

The property is situated on the Southern side of the Fourth Floor within an imposing building on the corner of Queen Square, just North of the junction intersecting Queen Square with North Street, Dyke Road, and Western Road. It is one of the most central locations in Brighton and Hove, across from the Churchill Square shopping centre.