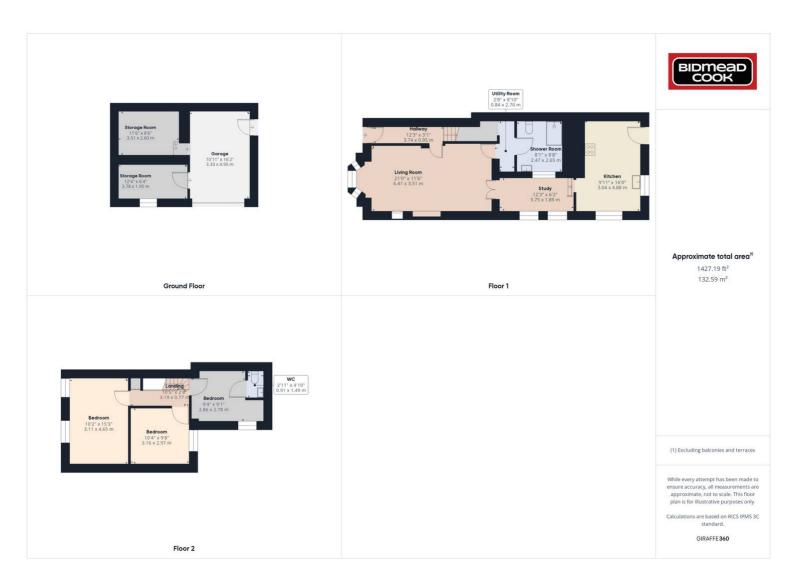

1 Bethcar Street, Ebbw Vale, Gwent, NP23 6HH Tel: 01495 302301 Email: ebbwvale@bidmeadcook.co.uk www.bidmeadcook.co.uk An end-of-terrace property within a popular area of Abertillery and being conveniently located for access to the local primary and secondary schools, local park and amenities. The accommodation comprises an entrance hallway, open-plan living/dining room, modern kitchen, utility room and ground floor shower room. To the first floor are three bedrooms and a W.C.. Benefits include double glazing, a combi gas central heating system, a front forecourt and rear garden having side access and access to the garage. Ideal Family Home.