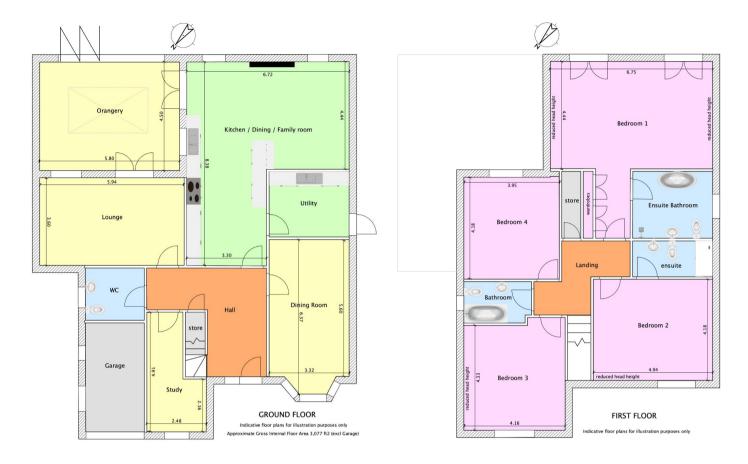

Upon entering the home a welcoming hallway immediately draws you to the heart of the property - the kitchen/family room. This beautifully designed space is equipped with top-of-the-line appliances, sleek countertops, and ample storage, making it a dream for anyone who loves to cook. The kitchen is a welcoming area for family and friends to gather with space for a breakfast table and lounge furniture in addition to a fabulous wood-burner for those winter evenings. Off the kitchen, you"ll find the utility room, offering additional storage and laundry facilities, keeping the main kitchen area organized and uncluttered.

The dining room, located at the front of the house, is a versatile space that can be used for formal dining or as a more relaxed family dining area.

Adjacent to the kitchen is the spacious lounge, a perfect retreat for relaxation and entertainment. This room flows seamlessly into the large orangery, which is one of the standout features of the home. The orangery is generously proportioned and features a stunning roof lantern that floods the space with natural light. With its bifold doors leading out to the garden, the orangery provides a perfect indoor-outdoor living experience, ideal for both everyday family life and special occasions.

## \* Kennedys

The ground floor also includes a dedicated study, ideal for home working, and a convenient WC, adding to the practicality of the layout.

Upstairs, the home offers four generous double bedrooms, each providing ample space and comfort. The principal bedroom is particularly impressive, offering the feel of a luxurious hotel suite. This room features a beautifully appointed ensuite bathroom and plenty of wardrobe space, making it a private haven within the home. The second bedroom also benefits from its own ensuite, providing convenience and privacy for guests or family members. Bedrooms three and four are equally spacious, making them ideal for children, guests, or as versatile spaces that could be used as an office or hobby room. A stylish family bathroom serves these two bedrooms, ensuring every member of the household has access to modern, high-quality facilities.