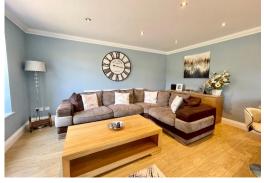

The dining room, located at the front of the house, is a versatile space that can be used for formal dining or as a more relaxed family dining area.

Adjacent to the kitchen is the spacious lounge, a perfect retreat for relaxation and entertainment. This room flows seamlessly into the large orangery, which is one of the standout features of the home. The orangery is generously proportioned and features a stunning roof lantern that floods the space with natural light. With its bifold doors leading out to the garden, the orangery provides a perfect indoor-outdoor living experience, ideal for both everyday family life and special occasions.