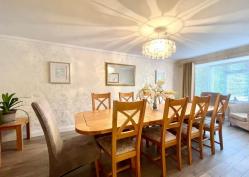

The dining room, located at the front of the house, is a versatile space that can be used for formal dining or as a more relaxed family dining area.

Adjacent to the kitchen is the spacious lounge, a perfect retreat for relaxation and entertainment. This room flows seamlessly into the large orangery, which is one of the standout features of the home. The orangery is generously proportioned and features a stunning roof lantern that floods the space with natural light. With its bifold doors leading out to the garden, the orangery provides a perfect indoor-outdoor living experience, ideal for both everyday family life and special occasions.