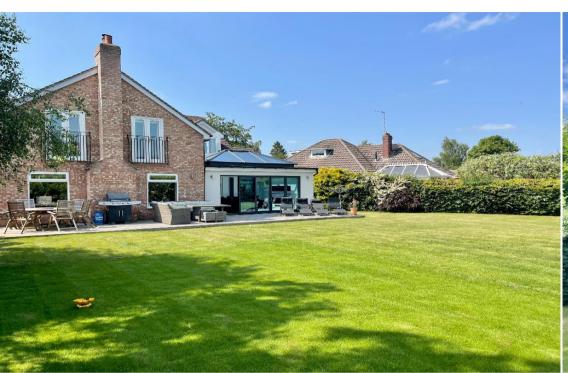

The outdoor space is equally impressive, with a good-sized rear garden that includes a newly installed log cabin. This versatile structure can be used as a home office, gym, or simply as a peaceful retreat where you can enjoy the garden in all seasons. The orangery"s bi-fold doors open directly onto a decked patio area, perfect for alfresco dining and entertaining. The front of the property boasts a large driveway with ample space for several cars, adding to the practicality of this well-designed home. Additionally, the property is equipped with 11 solar panels, enhancing its energy efficiency and reducing its environmental footprint.