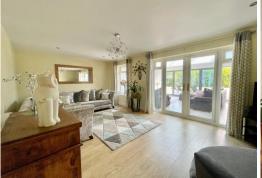

The dining room, located at the front of the house, is a versatile space that can be used for formal dining or as a more relaxed family dining area.

Adjacent to the kitchen is the spacious lounge, a perfect retreat for relaxation and entertainment. This room flows seamlessly into the large orangery, which is one of the standout features of the home. The orangery is generously proportioned and features a stunning roof lantern that floods the space with natural light. With its bifold doors leading out to the garden, the orangery provides a perfect indoor-outdoor living experience, ideal for both everyday family life and special occasions.