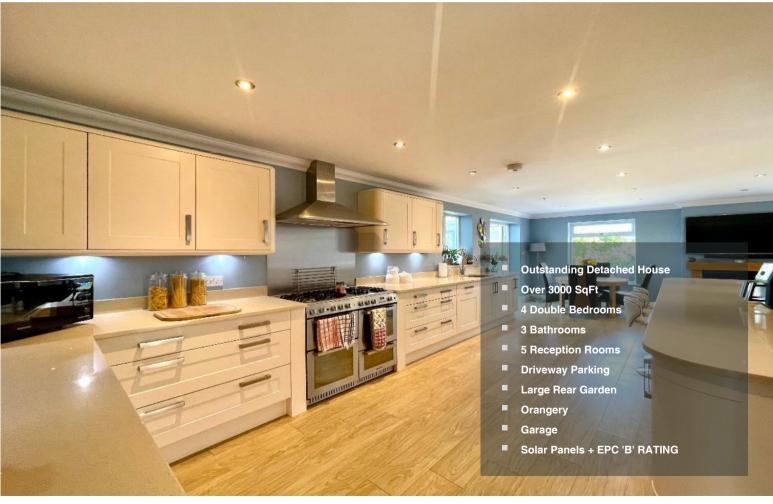

Upon entering the home a welcoming hallway immediately draws you to the heart of the property - the kitchen/family room. This beautifully designed space is equipped with top-of-the-line appliances, sleek countertops, and ample storage, making it a dream for anyone who loves to cook. The kitchen is a welcoming area for family and friends to gather with space for a breakfast table and lounge furniture in addition to a fabulous wood-burner for those winter evenings. Off the kitchen, you"ll find the utility room, offering additional storage and laundry facilities, keeping the main kitchen area organized and uncluttered.