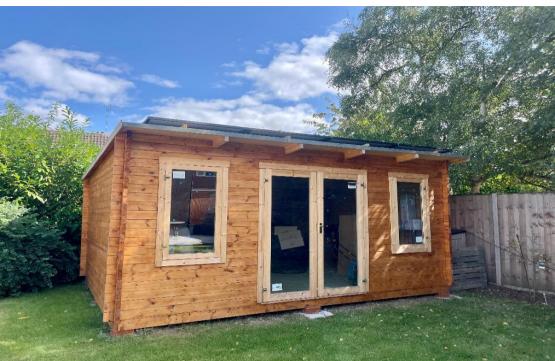

The outdoor space is equally impressive, with a good-sized rear garden that includes a newly installed log cabin. This versatile structure can be used as a home office, gym, or simply as a peaceful retreat where you can enjoy the garden in all seasons. The orangery"s bi-fold doors open directly onto a decked patio area, perfect for alfresco dining and entertaining. The front of the property boasts a large driveway with ample space for several cars, adding to the practicality of this well-designed home. Additionally, the property is equipped with 11 solar panels, enhancing its energy efficiency and reducing its environmental footprint.