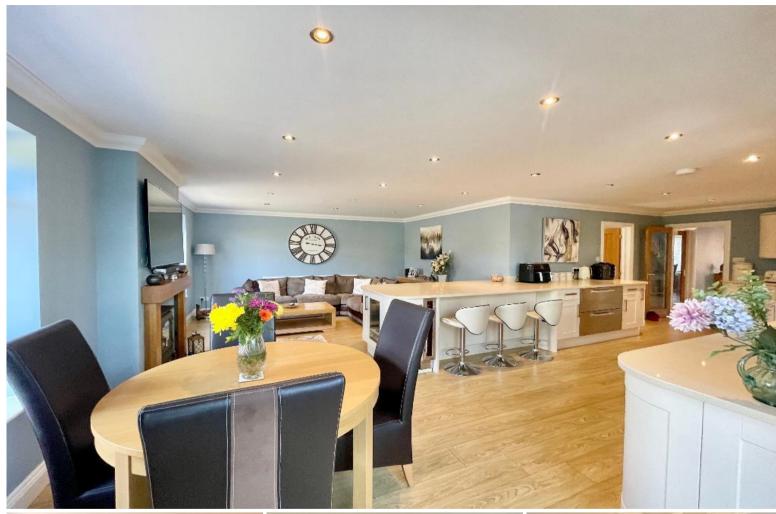

Upon entering the home a welcoming hallway immediately draws you to the heart of the property - the kitchen/family room. This beautifully designed space is equipped with top-of-the-line appliances, sleek countertops, and ample storage, making it a dream for anyone who loves to cook. The kitchen is a welcoming area for family and friends to gather with space for a breakfast table and lounge furniture in addition to a fabulous wood-burner for those winter evenings. Off the kitchen, you"ll find the utility room, offering additional storage and laundry facilities, keeping the main kitchen area organized and uncluttered.

The dining room, located at the front of the house, is a versatile space that can be used for formal dining or as a more relaxed family dining area.

Adjacent to the kitchen is the spacious lounge, a perfect retreat for relaxation and entertainment. This room flows seamlessly into the large orangery, which is one of the standout features of the home. The orangery is generously proportioned and features a stunning roof lantern that floods the space with natural light. With its bifold doors leading out to the garden, the orangery provides a perfect indoor-outdoor living experience, ideal for both everyday family life and special occasions.