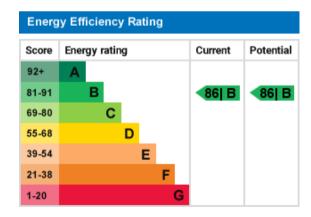

The outdoor space is equally impressive, with a good-sized rear garden that includes a newly installed log cabin. This versatile structure can be used as a home office, gym, or simply as a peaceful retreat where you can enjoy the garden in all seasons. The orangery"s bi-fold doors open directly onto a decked patio area, perfect for alfresco dining and entertaining. The front of the property boasts a large driveway with ample space for several cars, adding to the practicality of this well-designed home. Additionally, the property is equipped with 11 solar panels, enhancing its energy efficiency and reducing its environmental footprint.