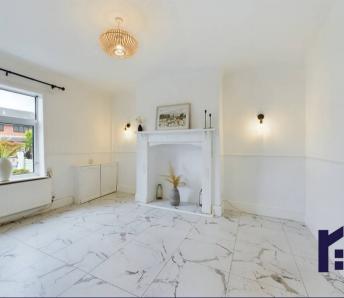

To the front a path through the rose garden leads to the main entrance. Step into the porch and from there to the hallway. The good sized living room leads to the dining room and kitchen to the rear.

Externally, the rear cottage garden is lovely and private with raised beds and mature planting along with a shed. To the rear is vehicle access which can be used to park one vehicle.