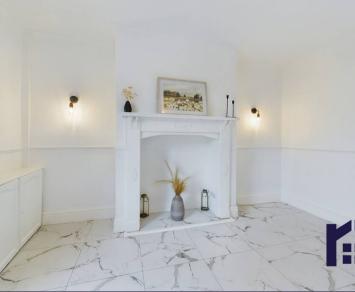

To the front a path through the rose garden leads to the main entrance. Step into the porch and from there to the hallway. The good sized living room leads to the dining room and kitchen to the rear.

Externally, the rear cottage garden is lovely and private with raised beds and mature planting along with a shed. To the rear is vehicle access which can be used to park one vehicle.