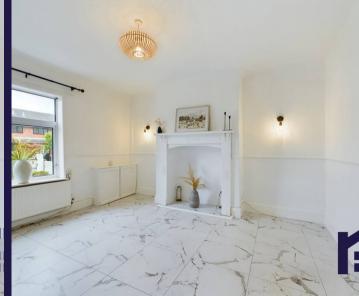

To the front a path through the rose garden leads to the main entrance. Step into the porch and from there to the hallway. The good sized living room leads to the dining room and kitchen to the rear.

Externally, the rear cottage garden is lovely and private with raised beds and mature planting along with a shed. To the rear is vehicle access which can be used to park one vehicle.