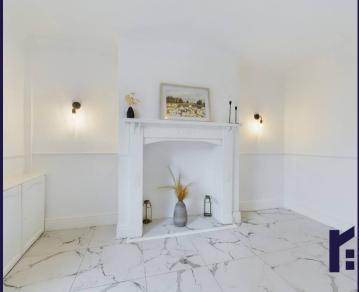

To the front a path through the rose garden leads to the main entrance. Step into the porch and from there to the hallway. The good sized living room leads to the dining room and kitchen to the rear.

Externally, the rear cottage garden is lovely and private with raised beds and mature planting along with a shed. To the rear is vehicle access which can be used to park one vehicle.