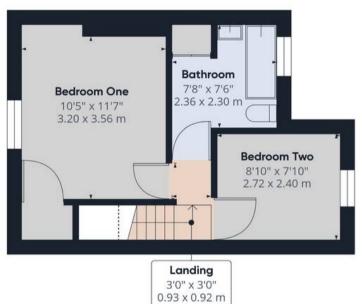

Back inside to the first floor are two bedrooms and the bathroom comprising bath, wc, wash hand basin and airing cupboard.

The property is available now and requires a deposit of £1130, including a holding deposit of £225.

## Approximate total area

607.19 ft<sup>2</sup> 56.41 m<sup>2</sup>

## Reduced headroom

7.64 ft<sup>2</sup> 0.71 m<sup>2</sup>

(1) Excluding balconies and terraces

Reduced headroom

----- Below 5 ft/1.5 m

While every attempt has been made to ensure accuracy, all measurements are approximate, not to scale. This floor plan is for illustrative purposes only.