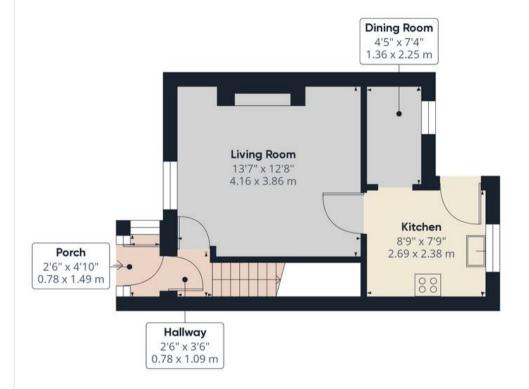

To the front a path through the rose garden leads to the main entrance. Step into the porch and from there to the hallway. The good sized living room leads to the dining room and kitchen to the rear.

Externally, the rear cottage garden is lovely and private with raised beds and mature planting along with a shed. To the rear is vehicle access which can be used to park one vehicle.

Back inside to the first floor are two bedrooms and the bathroom comprising bath, wc, wash hand basin and airing cupboard.

The property is available now and requires a deposit of £1130, including a holding deposit of £225.

265 The Green, Eccleston, PR7 5TF 01257 451673

Coppull Branch
244 Spendmore Lane, Coppull, PR7 5DE
01257 794588

www.hometruthslancs.co.uk office@hometruthslancs.co.uk

Floor 1

Floor 2

## Approximate total area

607.19 ft<sup>2</sup> 56.41 m<sup>2</sup>