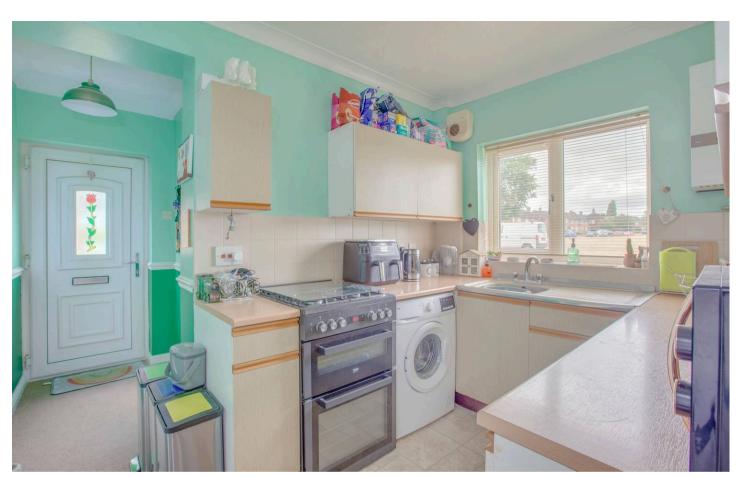

#### Kitchen

Fitted with a range of eye and base level units incorporating stainless steel sink unit with mixer tap and drainer, space for oven, space for fridge, space and plumbing for washing machine, wall mounted Baxi gas fired central heating boiler, part tiled walls, window to front