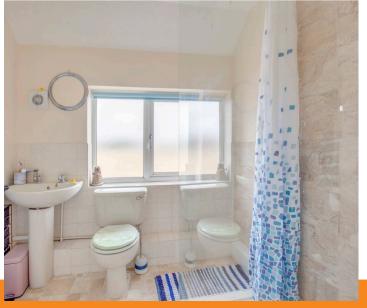

### Shower room

Shower cubicle housing Triton shower unit, wash hand basin, low level W.C., part tiled walls, radiator, window to front