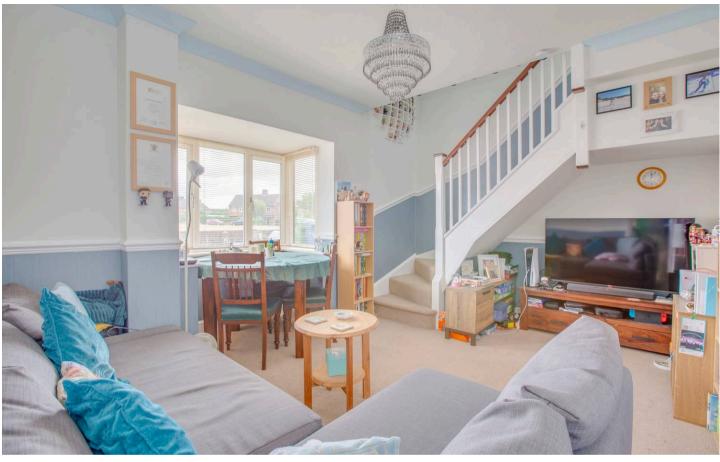

## Sitting/Dining room

Radiator, stairs to first floor with under stairs storage area, wall thermostat, bay window to front

#### **Entrance hall**

Radiator, walk in storage cupboard/study area