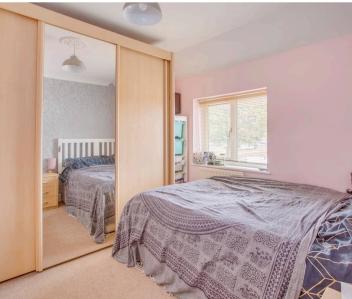

ng, Double bedroom, Shower room, Gas central heating, Double glazing, Driveway parking for one car, Front garden and good sized detached rear garden (50' x 34').

Tenure: Freehold

#### **Entrance hall**

Radiator, walk in storage cupboard/study area

#### Kitchen

Fitted with a range of eye and base level units incorporating stainless steel sink unit with mixer tap and drainer, space for oven, space for fridge, space and plumbing for washing machine, wall mounted Baxi gas fired central heating boiler, part tiled walls, window to front

## Sitting/Dining room

Radiator, stairs to first floor with under stairs storage area, wall thermostat, bay window to front

#### First floor

## Landing

Access to loft access, airing cupboard housing foam clad hot water cylinder and shelved storage













#### Double bedroom

Radiator, window to front

### Shower room

Shower cubicle housing Triton shower unit, wash hand basin, low level W.C., part tiled walls, radiator, window to front

# Parking/Front garden

A driveway provides parking for one car. The remainder is laid to lawn

## Detached rear garden

Approached via a pathway to the side of the property is a south facing private garden which is laid to lawn with an area of patio and two timber shed. The garden extends to 50' x 34'.

## 10 Buckingham Way

Approximate Gross Internal Area Ground Floor = 25.7 sq m / 277 sq ft First Floor = 19.8 sq m / 213 sq ft Total = 45.5 sq m / 490 sq ft





This plan is for layout guidance only. Not drawn to scale unless stated. Windows and door openings are approximate. Whilst every care is t