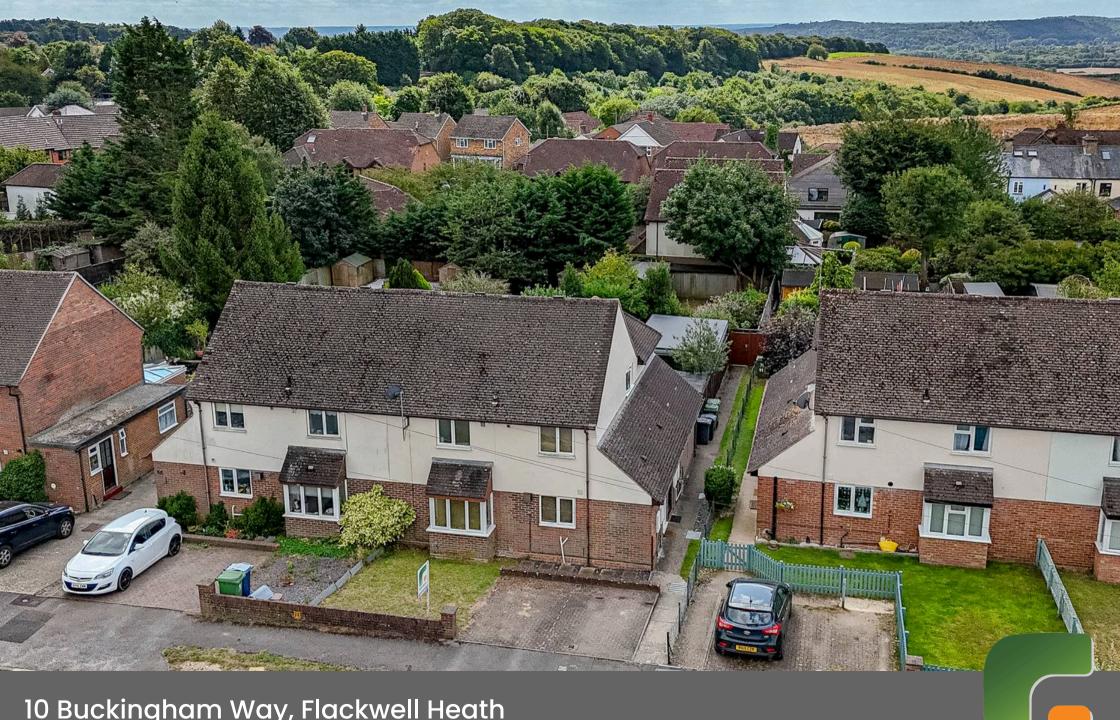

10 Buckingham Way, Flackwell Heath £290,000

**Robertsons** 

# 10 Buckingham Way

Flackwell Heath, High Wycombe

A rare opportunity to purchase a freehold one bedroom house with its own south private garden and driveway parking. The property fronts onto a small green in a quiet side road within easy reach of the village centre and nearby bus/commuter routes. Entrance hall, Walk in store, Kitchen, Sitting/Dining room, Landing, Double bedroom, Shower room, Gas central heating, Double glazing, Driveway parking for one car, Front garden and good sized detached rear garden (50' x 34').