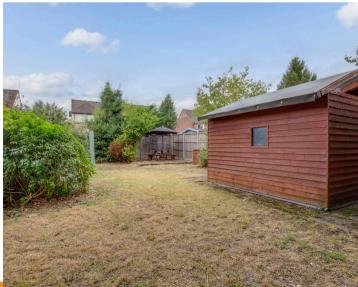

## Detached rear garden

Approached via a pathway to the side of the property is a south facing private garden which is laid to lawn with an area of patio and two timber shed. The garden extends to 50' x 34'.