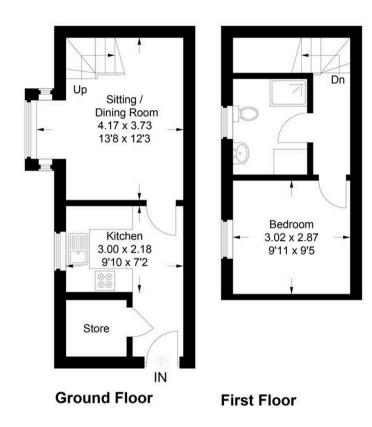

## 10 Buckingham Way

Approximate Gross Internal Area Ground Floor = 25.7 sq m / 277 sq ft First Floor = 19.8 sq m / 213 sq ft Total = 45.5 sq m / 490 sq ft

This plan is for layout guidance only. Not drawn to scale unless stated. Windows and door openings are approximate. Whilst every care is taken in the preparation of this plan, please check all dimensions, shapes and compass bearings before making any decisions reliant upon them.