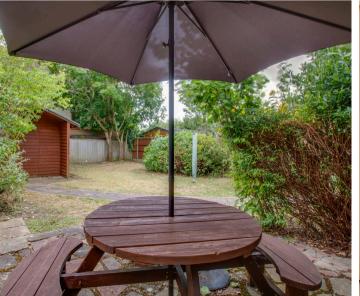

## Detached rear garden

Approached via a pathway to the side of the property is a south facing private garden which is laid to lawn with an area of patio and two timber shed. The garden extends to 50' x 34'.