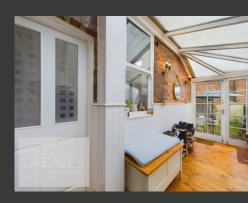

THE DINING AREA FLOWS INTO THE MODERN KITCHEN WHICH IS FULLY EQUIPPED WITH INTEGRATED APPLIANCES, PROVIDING A SLEEK AND FUNCTIONAL SPACE IDEAL FOR BOTH EVERYDAY MEALS AND ENTERTAINING. OFF THE KITCHEN YOU HAVE A BRIGHT SUNROOM WHICH LEADS TO A WELL-MAINTAINED GARDEN, OFFERING A LOVELY OUTDOOR SPACE FOR FAMILY ACTIVITIES, GARDENING, OR AL FRESCO DINING.