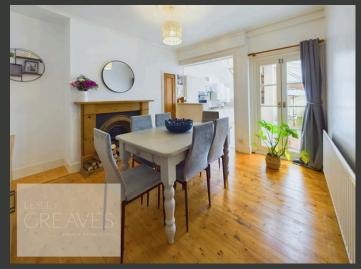

THE DINING AREA FLOWS INTO THE MODERN KITCHEN WHICH IS FULLY EQUIPPED WITH INTEGRATED APPLIANCES, PROVIDING A SLEEK AND FUNCTIONAL SPACE IDEAL FOR BOTH EVERYDAY MEALS AND ENTERTAINING. OFF THE KITCHEN YOU HAVE A BRIGHT SUNROOM WHICH LEADS TO A WELL-MAINTAINED GARDEN, OFFERING A LOVELY OUTDOOR SPACE FOR FAMILY ACTIVITIES, GARDENING, OR AL FRESCO DINING.