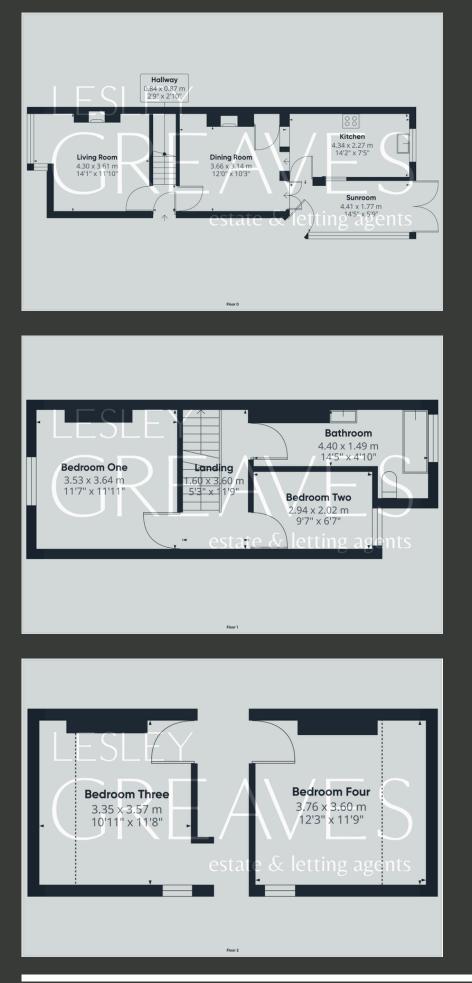

## **Charming Three-Storey Family Home**

THIS BEAUTIFULLY PRESENTED THREE-STOREY SEMI-DETACHED HOME OFFERS A PERFECT BLEND OF MODERN COMFORTS AND CLASSIC FEATURES, MAKING IT IDEAL FOR FAMILIES OR PROFESSIONALS. THE PROPERTY FEATURES THREE GENEROUS DOUBLE BEDROOMS AND ONE SINGLE BEDROOM, PROVIDING AMPLE ACCOMMODATION FOR A GROWING FAMILY OR GUESTS.

THE LIVING ROOM, LOCATED AT THE FRONT OF THE HOUSE, BOASTS A CHARMING BAY WINDOW THAT ALLOWS NATURAL LIGHT TO FLOOD THE SPACE, CREATING A WARM AND INVITING ATMOSPHERE. BOTH THE LIVING AND DINING ROOM FEATURE OPEN FIREPLACES, ADDING A COZY, TRADITIONAL TOUCH TO THE MODERN INTERIOR.

THE DINING AREA FLOWS INTO THE MODERN KITCHEN WHICH IS FULLY EQUIPPED WITH INTEGRATED APPLIANCES, PROVIDING A SLEEK AND FUNCTIONAL SPACE IDEAL FOR BOTH EVERYDAY MEALS AND ENTERTAINING. OFF THE KITCHEN YOU HAVE A BRIGHT SUNROOM WHICH LEADS TO A WELL-MAINTAINED GARDEN, OFFERING A LOVELY OUTDOOR SPACE FOR FAMILY ACTIVITIES, GARDENING, OR AL FRESCO DINING.

UPSTAIRS, THE CONTEMPORARY BATHROOM IS STYLISHLY DESIGNED TO MEET THE NEEDS OF A BUSY HOUSEHOLD.

THE PROPERTY IS IDEALLY LOCATED CLOSE TO LOCAL AMENITIES, SCHOOLS, DOCTORS AND BUS STOP PROVIDING EASY ACCESS TO THE CITY CENTRE.