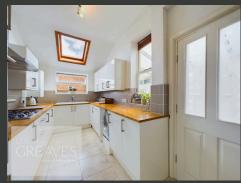

THE DINING AREA FLOWS INTO THE MODERN KITCHEN WHICH IS FULLY EQUIPPED WITH INTEGRATED APPLIANCES, PROVIDING A SLEEK AND FUNCTIONAL SPACE IDEAL FOR BOTH EVERYDAY MEALS AND ENTERTAINING. OFF THE KITCHEN YOU HAVE A BRIGHT SUNROOM WHICH LEADS TO A WELL-MAINTAINED GARDEN, OFFERING A LOVELY OUTDOOR SPACE FOR FAMILY ACTIVITIES, GARDENING, OR AL FRESCO DINING.