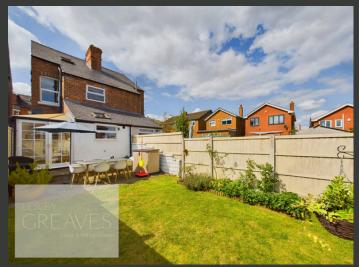

THE DINING AREA FLOWS INTO THE MODERN KITCHEN WHICH IS FULLY EQUIPPED WITH INTEGRATED APPLIANCES, PROVIDING A SLEEK AND FUNCTIONAL SPACE IDEAL FOR BOTH EVERYDAY MEALS AND ENTERTAINING. OFF THE KITCHEN YOU HAVE A BRIGHT SUNROOM WHICH LEADS TO A WELL-MAINTAINED GARDEN, OFFERING A LOVELY OUTDOOR SPACE FOR FAMILY ACTIVITIES, GARDENING, OR AL FRESCO DINING.