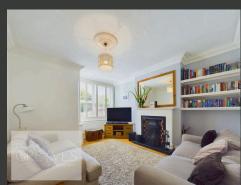

THE LIVING ROOM, LOCATED AT THE FRONT OF THE HOUSE, BOASTS A CHARMING BAY WINDOW THAT ALLOWS NATURAL LIGHT TO FLOOD THE SPACE, CREATING A WARM AND INVITING ATMOSPHERE. BOTH THE LIVING AND DINING ROOM FEATURE OPEN FIREPLACES, ADDING A COZY, TRADITIONAL TOUCH TO THE MODERN INTERIOR.