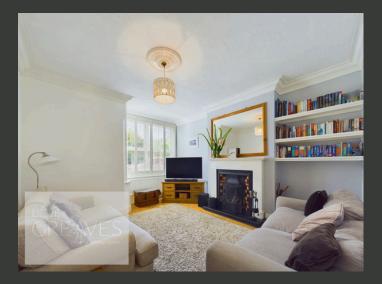

THE LIVING ROOM, LOCATED AT THE FRONT OF THE HOUSE, BOASTS A CHARMING BAY WINDOW THAT ALLOWS NATURAL LIGHT TO FLOOD THE SPACE, CREATING A WARM AND INVITING ATMOSPHERE. BOTH THE LIVING AND DINING ROOM FEATURE OPEN FIREPLACES, ADDING A COZY, TRADITIONAL TOUCH TO THE MODERN INTERIOR.