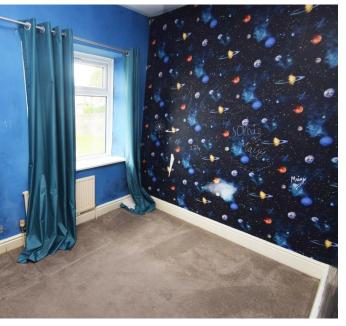

#### LANDING

BEDROOM ONE 7' 6" x 12' 5" (2.3m x 3.8m) Double bedroom with carpet flooring and window providing ample natural light

BEDROOM TWO 12' 5" x 7' 6" (3.8m x 2.3m) Double bedroom with carpet flooring and window providing ample natural light

**BEDROOM THREE Double** bedroom with carpet flooring and window providing ample natural light

BATHROOM Family bathroom comprising; WC, hand wash basin and shower over bath with partly tiled walls

TO THE OUTSIDE Excellent sized vard to the rear with views across Bingley