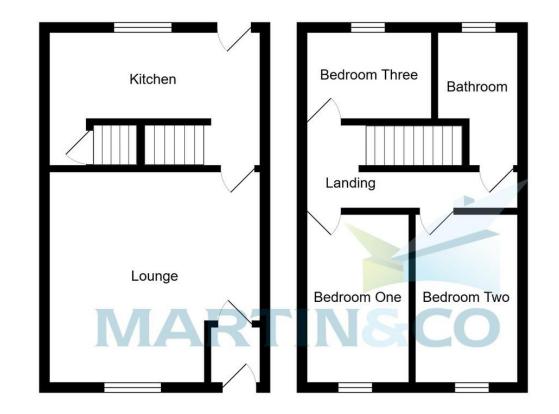

LOUNGE 15' 8" x 15' 8" (4.8m x 4.8m) Large lounge with carpet flooring and electric fireplace with window to the front

KITCHEN 15' 8" x 6' 10" (4.8m x 2.1m) Fitted kitchen with ample wall and base units integrated oven and gas hob. Window to the rear and access to the cellar

#### LANDING

BEDROOM ONE 7' 6" x 12' 5" (2.3m x 3.8m) Double bedroom with carpet flooring and window providing ample natural light

BEDROOM TWO 12' 5" x 7' 6" (3.8m x 2.3m) Double bedroom with carpet flooring and window providing ample natural light

**BEDROOM THREE Double** bedroom with carpet flooring and window providing ample natural light

BATHROOM Family bathroom comprising; WC, hand wash basin and shower over bath with partly tiled walls

TO THE OUTSIDE Excellent sized vard to the rear with views across Bingley