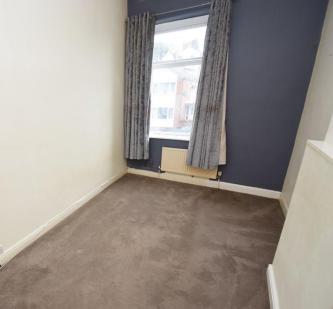

#### LANDING

BEDROOM ONE 7' 6" x 12' 5" (2.3m x 3.8m) Double bedroom with carpet flooring and window providing ample natural light

BEDROOM TWO 12' 5" x 7' 6" (3.8m x 2.3m) Double bedroom with carpet flooring and window providing ample natural light

**BEDROOM THREE Double** bedroom with carpet flooring and window providing ample natural light

BATHROOM Family bathroom comprising; WC, hand wash basin and shower over bath with partly tiled walls

TO THE OUTSIDE Excellent sized vard to the rear with views across Bingley