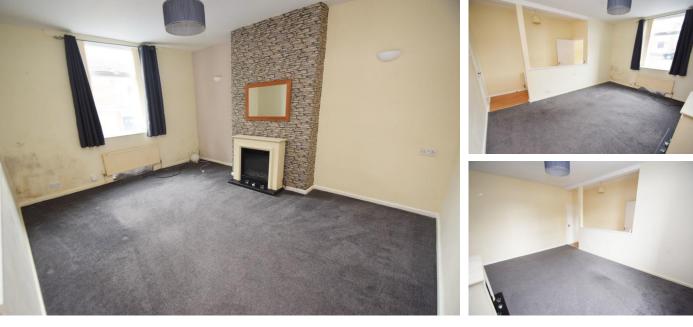

LOUNGE 15' 8" x 15' 8" (4.8m x 4.8m) Large lounge with carpet flooring and electric fireplace with window to the front

KITCHEN 15' 8" x 6' 10" (4.8m x 2.1m) Fitted kitchen with ample wall and base units integrated oven and gas hob. Window to the rear and access to the cellar