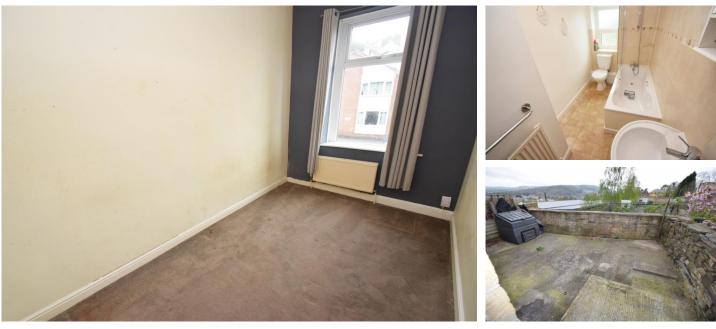

#### LANDING

BEDROOM ONE 7' 6" x 12' 5" (2.3m x 3.8m) Double bedroom with carpet flooring and window providing ample natural light

BEDROOM TWO 12' 5" x 7' 6" (3.8m x 2.3m) Double bedroom with carpet flooring and window providing ample natural light

**BEDROOM THREE Double** bedroom with carpet flooring and window providing ample natural light

BATHROOM Family bathroom comprising; WC, hand wash basin and shower over bath with partly tiled walls

TO THE OUTSIDE Excellent sized vard to the rear with views across Bingley