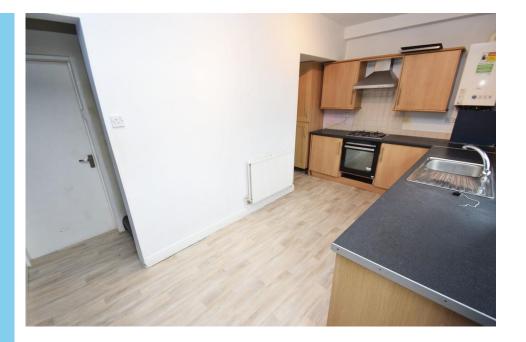

LOUNGE 15' 8" x 15' 8" (4.8m x 4.8m) Large lounge with carpet flooring and electric fireplace with window to the front

KITCHEN 15' 8" x 6' 10" (4.8m x 2.1m) Fitted kitchen with ample wall and base units integrated oven and gas hob. Window to the rear and access to the cellar