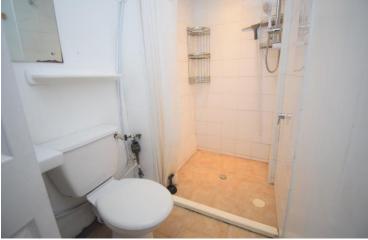

GROUND FLOOR 1ST FLOOR

**Open Plan Living Room/Kitchen** 19' 05" x 11' 04" (5.92m x 3.45m)

**Shower Room** 7' 01" x 4' 04" (2.16m x 1.32m)

**Bedroom One** 16' 06" x 11' 09" (5.03m x 3.58m)

**Bedroom Two** 12' 09" x 10' 10" (3.89m x 3.3m)