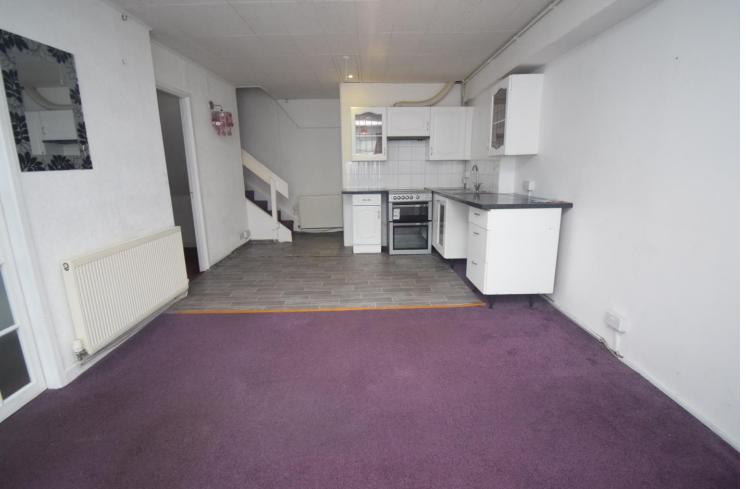

GROUND FLOOR 1ST FLOOR

**Open Plan Living Room/Kitchen** 19' 05" x 11' 04" (5.92m x 3.45m)

**Shower Room** 7' 01" x 4' 04" (2.16m x 1.32m)

**Bedroom One** 16' 06" x 11' 09" (5.03m x 3.58m)

**Bedroom Two** 12' 09" x 10' 10" (3.89m x 3.3m)