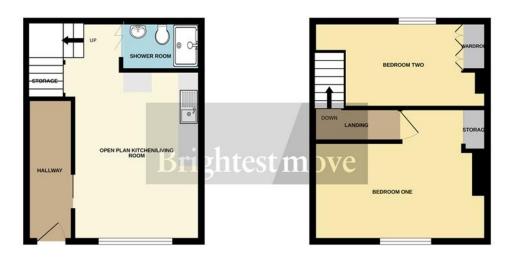

GROUND FLOOR 1ST FLOOR

**Open Plan Living Room/Kitchen** 19' 05" x 11' 04" (5.92m x 3.45m)

**Shower Room** 7' 01" x 4' 04" (2.16m x 1.32m)

**Bedroom One** 16' 06" x 11' 09" (5.03m x 3.58m)

**Bedroom Two** 12' 09" x 10' 10" (3.89m x 3.3m)