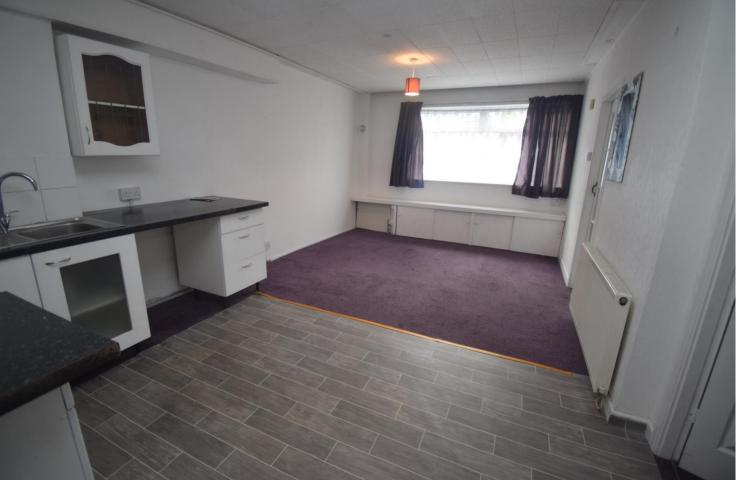

GROUND FLOOR 1ST FLOOR

**Open Plan Living Room/Kitchen** 19' 05" x 11' 04" (5.92m x 3.45m)

**Shower Room** 7' 01" x 4' 04" (2.16m x 1.32m)

**Bedroom One** 16' 06" x 11' 09" (5.03m x 3.58m)

**Bedroom Two** 12' 09" x 10' 10" (3.89m x 3.3m)