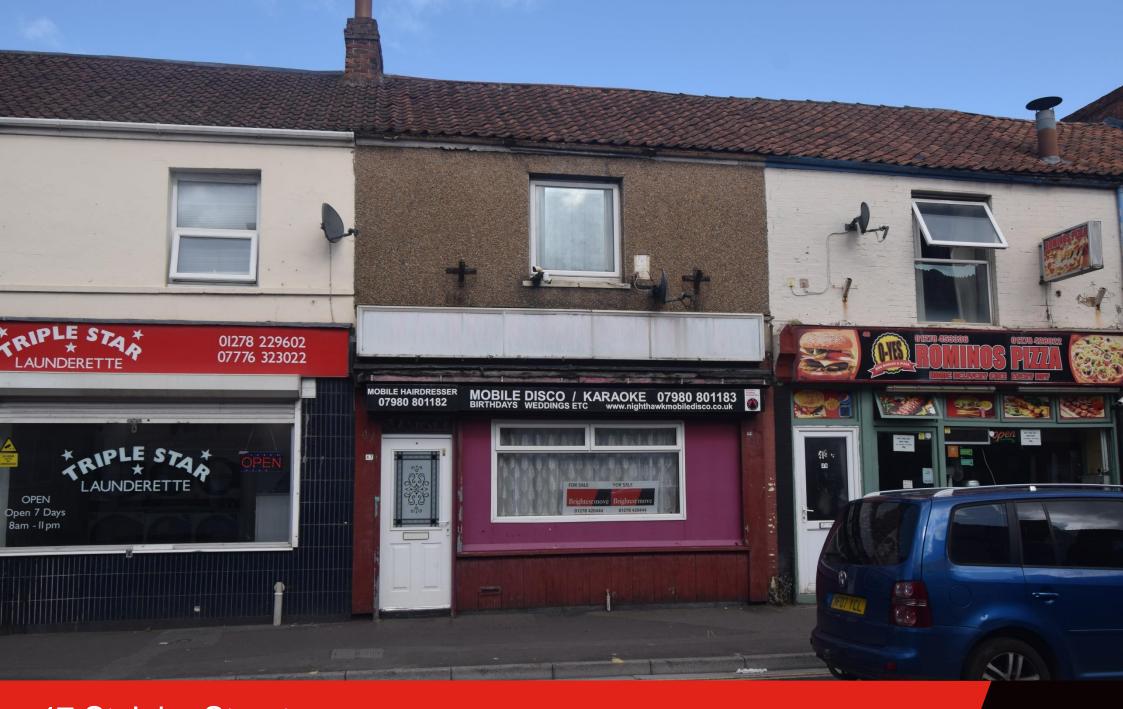

47 St John Street
Bridgwater, Somerset, TA6 5HR

Brightest move

This property was originally a shop and has now been converted into a two bedroom house which should generate a rental income of approximately £9000 per annum.

The boiler was replaced a few years ago and the electrical consumer unit has also been replaced.

As this property is situated between two commercial premises it would ideally need to be purchased by a cash buyer as raising finance on this property will be difficult.

This is reflected in the asking price.

Bridgwater is an emerging town situated in the heart of the borough of Sedgemoor and within 11 miles of Taunton and 38 miles of Bristol. The town which is famed for its annual carnival is a thriving place with many new jobs being created in recent years.