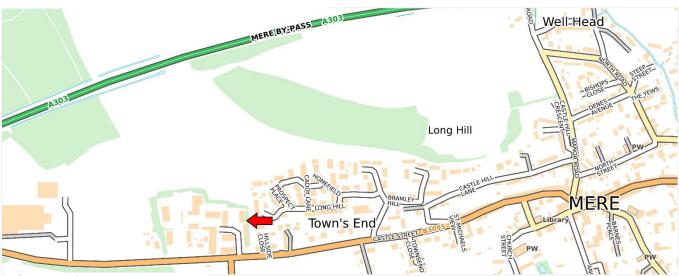

Gross Internal Area: 102.41sqm/1,102sqft.

Roller shutter door and personnel door access to the front. Parking apron to immediate front.

Situated at Quarryfields Industrial Estate on the outskirts of Mere. Mere benefits all the necessary everyday amenities. Immediately nearby A303.