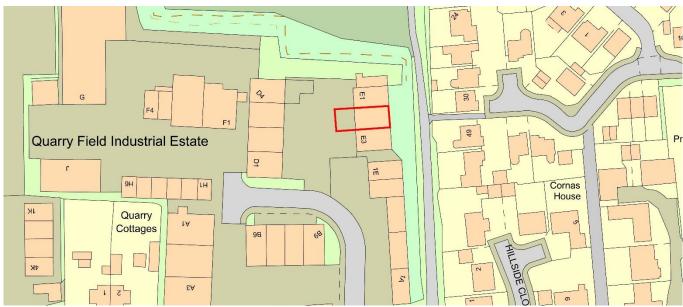

Gross Internal Area: 102.41sqm/1,102sqft.

Roller shutter door and personnel door access to the front. Parking apron to immediate front.

Situated at Quarryfields Industrial Estate on the outskirts of Mere. Mere benefits all the necessary everyday amenities. Immediately nearby A303.