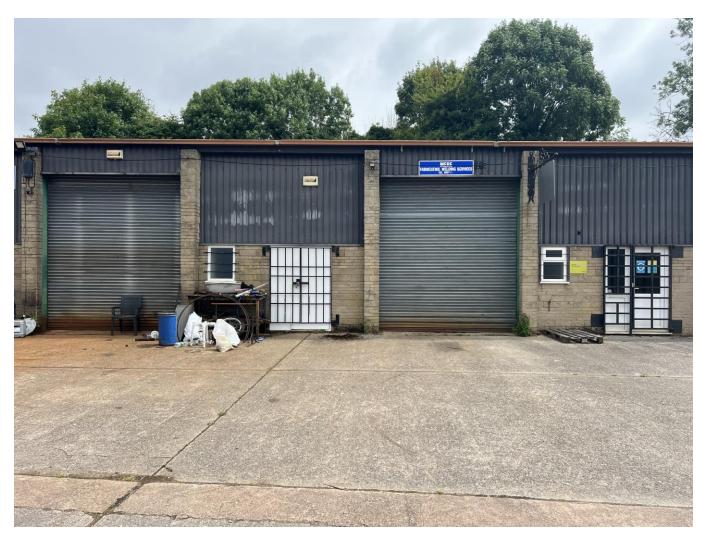

## Description

Mid-terrace light industrial unit well suited to a number of workshop, storage or light industrial type uses.

Comprising an open plan Workshop/Warehouse with single WC. Dimensions 7.83m W x 13.08m L.

Gross Internal Area: 102.41sqm/1,102sqft.

Roller shutter door and personnel door access to the front. Parking apron to immediate front.

Situated at Quarryfields Industrial Estate on the outskirts of Mere. Mere benefits all the necessary everyday amenities. Immediately nearby A303.