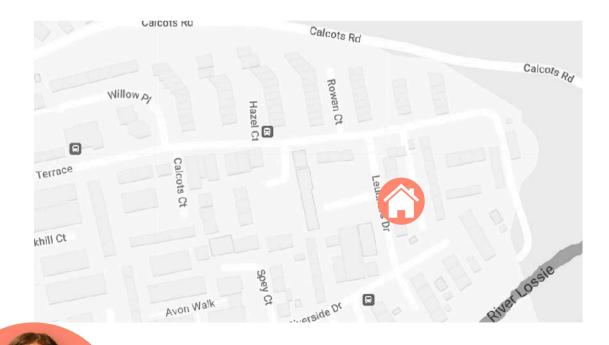

#### LOCATION

Elgin, situated on the A96 road between Aberdeen and Inverness, offers a variety of educational facilities, including preschools, primary, secondary schools, and higher education. The cathedral city features leisure amenities such as health clubs, a swimming pool, golf courses, and bowling facilities, alongside banks, restaurants, cafes, pubs, local shops, and supermarkets in the town center.