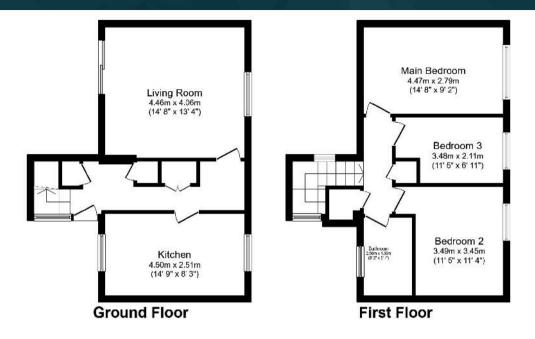

### VIEWING

Please contact lynne.stewart@nested.com for viewings

Total floor area 84.6 m² (911 sq.ft.) approx

This floor plan is for illustrative purposes only. It is not drawn to scale. Any measurements, floor areas (including any total floor area), openings and orientation are approximate. No details are guaranteed, they cannot be relied upon for any purpose and they do not form part of any agreement. No liability is taken for any error, omission or misstatement. A party must rely upon its own inspection(s). Powered by www.focalagent.com