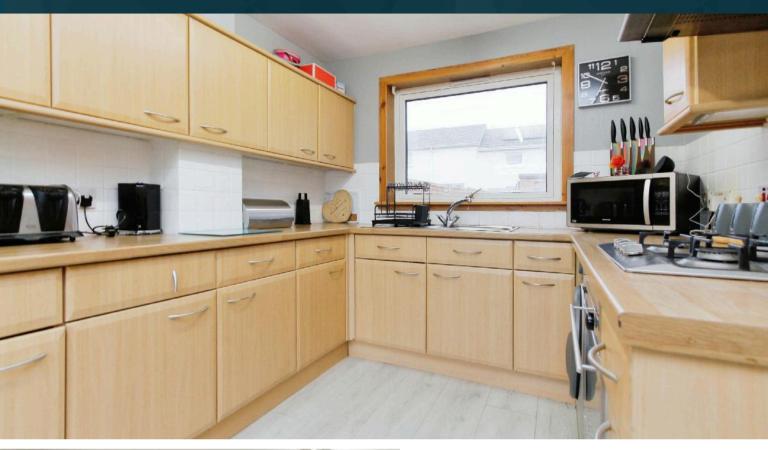

### KITCHEN & DINING AREA

The kitchen in this property is a generously proportioned and well-designed space that includes a dedicated dining area, making it ideal for family meals and gatherings. The layout provides a practical workflow, with easy access to the living room.