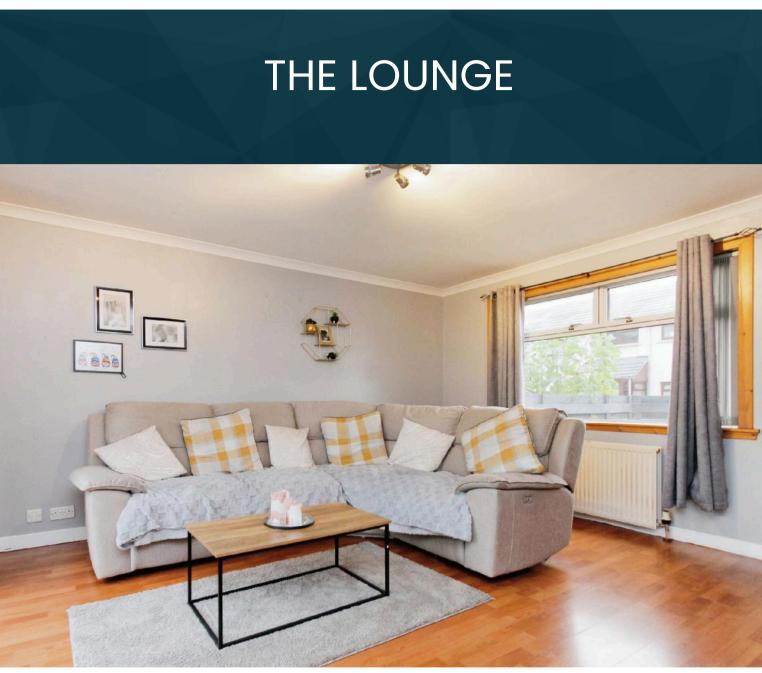

07359 403465

lynne.stewart@nested.com

www.nested.com

As you step inside, you'll find a spacious living room and a well-proportioned kitchen on the ground floor, offering ample space for both family life and entertaining. The house boasts double-glazed windows throughout, ensuring a warm and quiet environment.