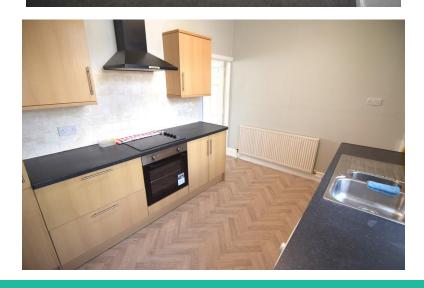

#### **KITCHEN**

12' 07" x 8' 70" (3.84m x 4.22m) KITCHEN WITH RANGE OF MODERN WALL AND BASE UNITS, ELECTRIC OVEN AND ELECTRIC HOB, UPVC DOOR TO REAR YARD