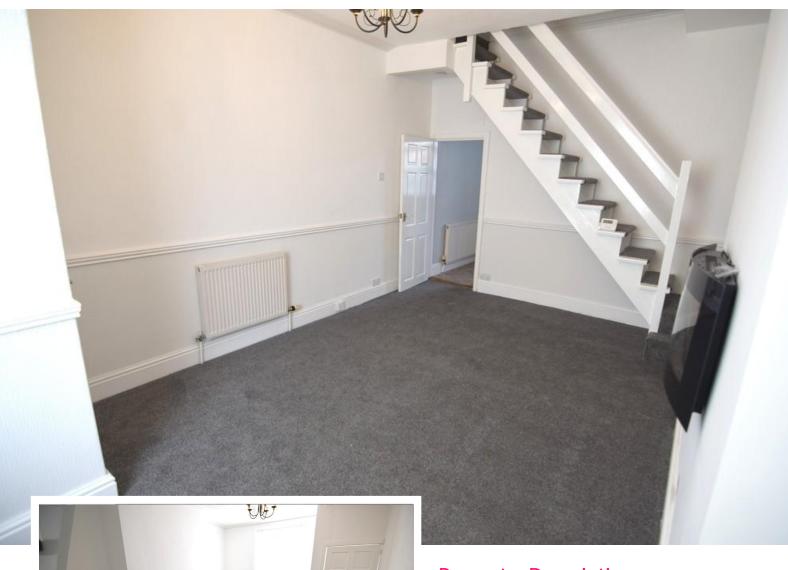

### LOUNGE

12' 27" x 17' 74" (4.34m x 7.06m) LOUNGE WITH MODERN ELECTRIC FIRE, UPVC WINDOW - OPEN PLAN STAIRS TO UPSTAIRS