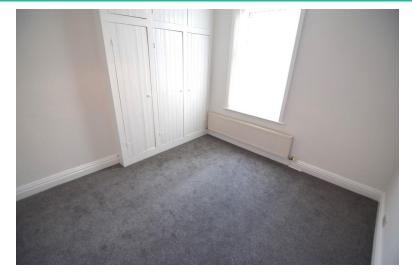

#### BEDROOM

13' 91" x 11' 52" (6.27m x 4.67m) LARGE DOUBLE BEDROOM WITH STORAGE CUPBOARDS, UPVC WINDOW

BEDROOM
7' 52" x 8' 93" (3.45m x 4.8m) BEDROOM WITH UPVC
WINDOW AND RADIATOR

WWW.EPC4U.COM