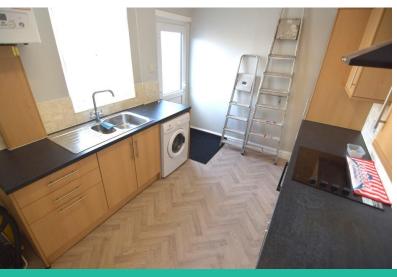

#### **KITCHEN**

12' 07" x 8' 70" (3.84m x 4.22m) KITCHEN WITH RANGE OF MODERN WALL AND BASE UNITS, ELECTRIC OVEN AND ELECTRIC HOB, UPVC DOOR TO REAR YARD