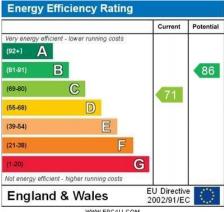

RECENTLY REFURBISHED
- IN THE HEART OF LAYTON
- MOVE IN COSTS £1400.00

# £650 pcm

EPC Rating '71'





### Broughton Avenue, Layton, Blackpool, Lancs, FY3 8EQ



## Property Description

### LOUNGE

12' 27" x 17' 74" (4.34m x 7.06m) LOUNGE WITH MODERN ELECTRIC FIRE, UPVC WINDOW - OPEN PLAN STAIRS TO UPSTAIRS

#### **KITCHEN**

12' 07" x 8' 70" (3.84m x 4.22m) KITCHEN WITH RANGE OF MODERN WALL AND BASE UNITS, ELECTRIC OVEN AND ELECTRIC HOB, UPVC DOOR TO REAR YARD

#### BATHROOM

4'  $35" \times 9'$  41" (2.11m  $\times 3.78$ m) MODERN FITTED BATHROOM WITH BATH, SHOWER OVER, WC AND WASH HAND BASIN

#### BEDROOM

13' 91" x 11' 52" (6.27m x 4.67m) LARGE DOUBLE BEDROOM WITH STORAGE CUPBOARDS, UPVC WINDOW





BEDROOM
7' 52" x 8' 93" (3.45m x 4.8m) BEDROOM WITH UPVC
WINDOW AND RADIATOR









WWW.EPC4U.COM