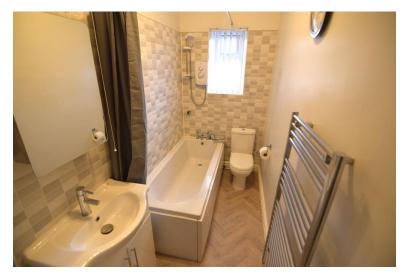

#### BATHROOM

4'  $35" \times 9'$  41" (2.11m  $\times 3.78$ m) MODERN FITTED BATHROOM WITH BATH, SHOWER OVER, WC AND WASH HAND BASIN