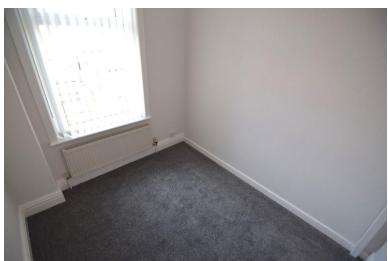

#### BEDROOM

13' 91" x 11' 52" (6.27m x 4.67m) LARGE DOUBLE BEDROOM WITH STORAGE CUPBOARDS, UPVC WINDOW

BEDROOM
7' 52" x 8' 93" (3.45m x 4.8m) BEDROOM WITH UPVC
WINDOW AND RADIATOR

WWW.EPC4U.COM