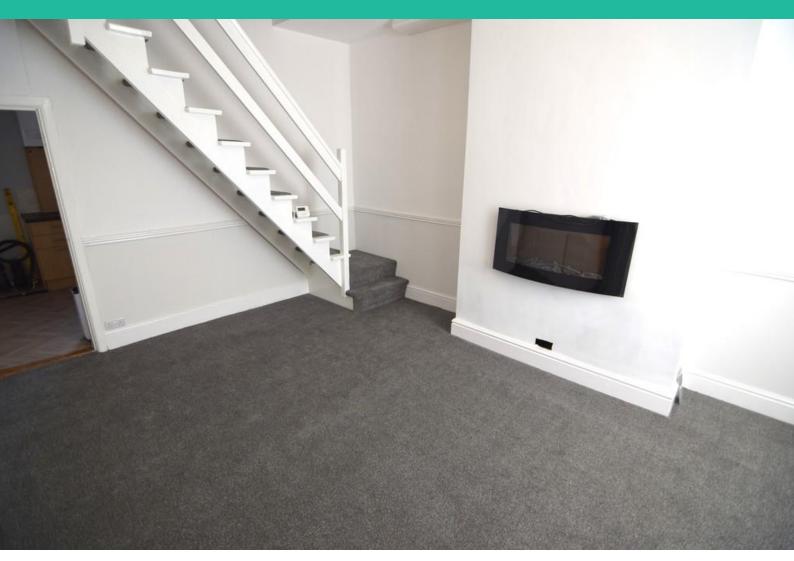

### LOUNGE

12' 27" x 17' 74" (4.34m x 7.06m) LOUNGE WITH MODERN ELECTRIC FIRE, UPVC WINDOW - OPEN PLAN STAIRS TO UPSTAIRS