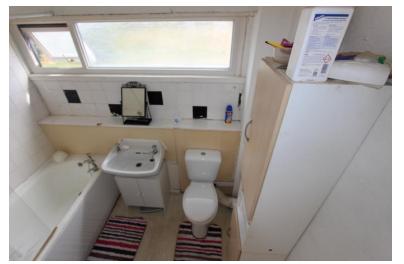

## **Bathroom**

Fitted with three-piece suite comprising bath with Gas shower over, wash hand basin and low-level WC, tiled splashbacks, uPVC double glazed window to front, heated towel rail.