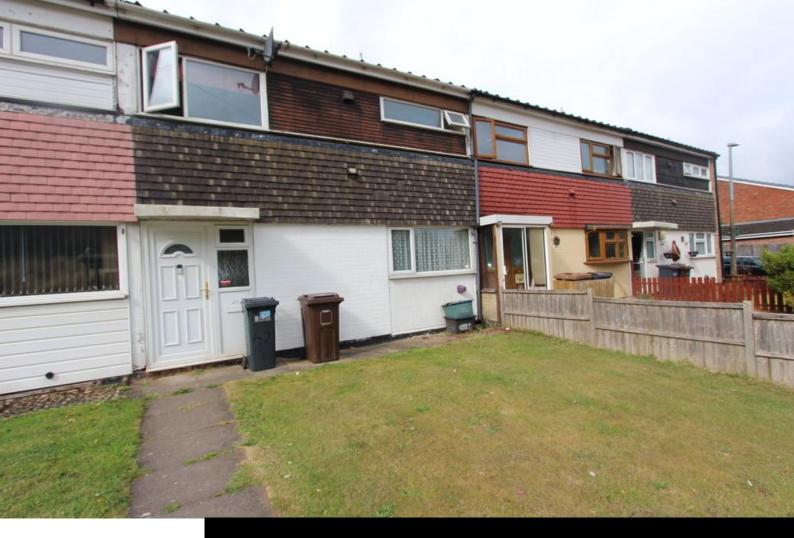

234 YORKMINSTER DRIVE, CHELMSLEY WOOD, BIRMINGHAM, B37 6TB OIRO £160,000

This 3-bedroom terraced home situated in a popular and convenient location in the heart of B37. This charming property offers ample space, making it perfect for families, first-time buyers, or investors alike.