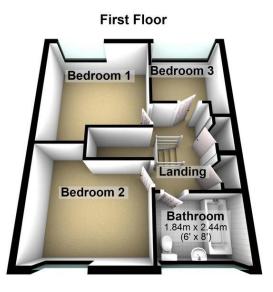

## Landing

Two Storage cupboard, two doors.

**Bedroom 1** 3.52m (11'6") x 3.22m (10'7") plus 0.01m (0') x 0.01m (0') UPVC double glazed window to rear, radiator.

**Bedroom 2** 3.52m (11'6") x 2.81m (9'3") UPVC double glazed window to front, radiator.

**Bedroom 3** 2.83m (9'3") x 2.44m (8') plus 0.62m (2') x 0.62m (2')

UPVC double glazed window to rear, radiator.

## **Bathroom**

Fitted with three-piece suite comprising bath with Gas shower over, wash hand basin and low-level WC, tiled splashbacks, uPVC double glazed window to front, heated towel rail.