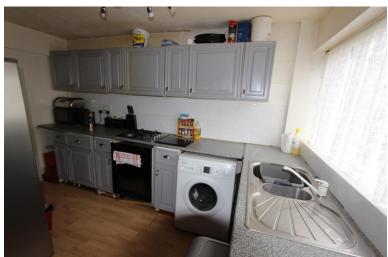

## **Ground Floor**

**Kitchen/Dining Room** 6.06m (19'10") x 3.75m (12'4")

Fitted with a matching range of base and eye level units with worktop space over, 1+1/2 bowl stainless steel sink with single drainer, built-in gas oven and electric grill, built-in four ring gas hob, uPVC double glazed window to front, Storage cupboard, stairs, uPVC double glazed front door, door to: