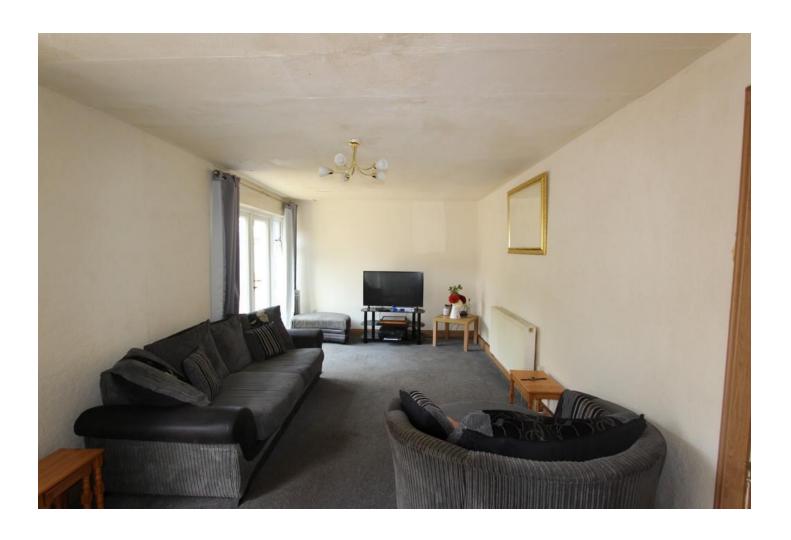

**Lounge** 6.06m (19'10") x 3.22m (10'7") Two uPVC double glazed windows to rear, radiator, uPVC double glazed French rear door, double glazed rear door.