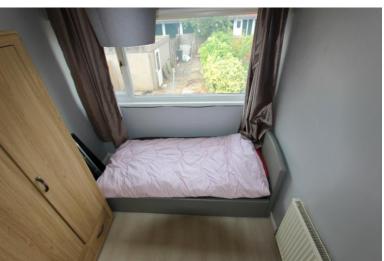

**Bedroom 3** 2.83m (9'3") x 2.44m (8') plus 0.62m (2') x 0.62m (2')

UPVC double glazed window to rear, radiator.