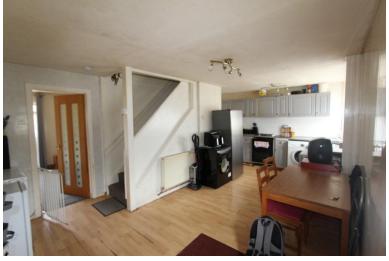

## **Ground Floor**

**Kitchen/Dining Room** 6.06m (19'10") x 3.75m (12'4")

Fitted with a matching range of base and eye level units with worktop space over, 1+1/2 bowl stainless steel sink with single drainer, built-in gas oven and electric grill, built-in four ring gas hob, uPVC double glazed window to front, Storage cupboard, stairs, uPVC double glazed front door, door to:

**Lounge** 6.06m (19'10") x 3.22m (10'7") Two uPVC double glazed windows to rear, radiator, uPVC double glazed French rear door, double glazed rear door.