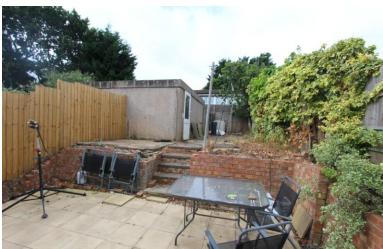

## Rear garden

Enclosed rear garden with paved patio areas, with some love and care this space could be a tranquil space for any family.

The rear garden also houses the garage to the rear of the property.