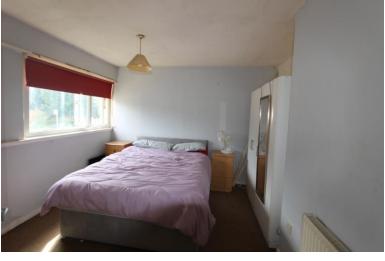

## Landing

Two Storage cupboard, two doors.

**Bedroom 1** 3.52m (11'6") x 3.22m (10'7") plus 0.01m (0') x 0.01m (0') UPVC double glazed window to rear, radiator.

**Bedroom 2** 3.52m (11'6") x 2.81m (9'3") UPVC double glazed window to front, radiator.

**Bedroom 3** 2.83m (9'3") x 2.44m (8') plus 0.62m (2') x 0.62m (2')

UPVC double glazed window to rear, radiator.