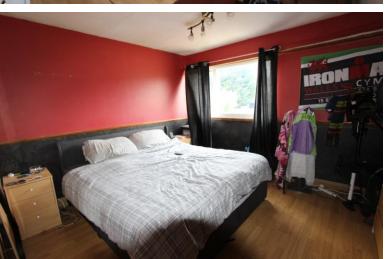

## Landing

Two Storage cupboard, two doors.

**Bedroom 1** 3.52m (11'6") x 3.22m (10'7") plus 0.01m (0') x 0.01m (0') UPVC double glazed window to rear, radiator.

**Bedroom 2** 3.52m (11'6") x 2.81m (9'3") UPVC double glazed window to front, radiator.

**Bedroom 3** 2.83m (9'3") x 2.44m (8') plus 0.62m (2') x 0.62m (2')

UPVC double glazed window to rear, radiator.