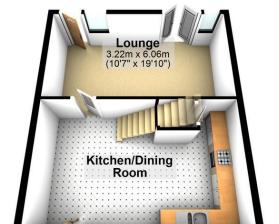

## **Ground Floor**

**Kitchen/Dining Room** 6.06m (19'10") x 3.75m (12'4")

Fitted with a matching range of base and eye level units with worktop space over, 1+1/2 bowl stainless steel sink with single drainer, built-in gas oven and electric grill, built-in four ring gas hob, uPVC double glazed window to front, Storage cupboard, stairs, uPVC double glazed front door, door to:

**Lounge** 6.06m (19'10") x 3.22m (10'7") Two uPVC double glazed windows to rear, radiator, uPVC double glazed French rear door, double glazed rear door.