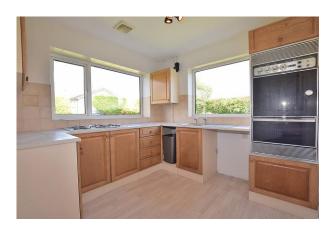

#### **Kitchen:**

Comprising a range of wood style wall and base units with complimenting countertops, integrated is a stainless steel sink, gas hob with extractor over, a double oven and plumbing for a washing machine. The Worcester Bosch boiler is located in the kitchen. Including a radiator and windows to the front and side of the property.