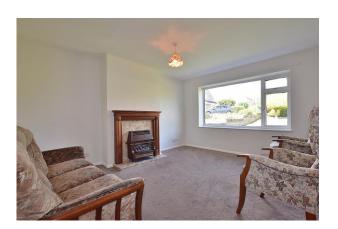

#### **Living Room:**

A perfect space for relaxing, with a large window overlooking the front of the property, a hearth housing a gas fire and a radiator.