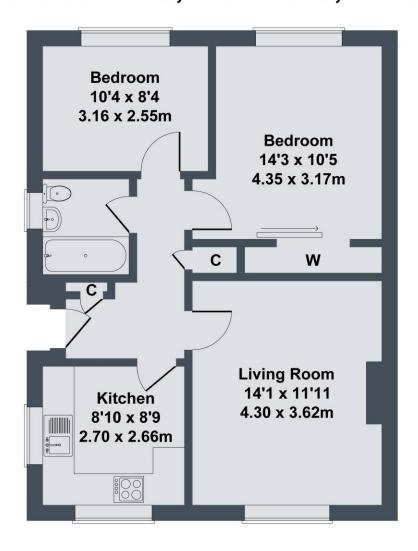

#### SKETCH PLAN FOR ILLUSTRATIVE PURPOSES ONLY

All measurements walls, doors, windows, fittings and appliances, their sizes and locations, are approximate only. They cannot be regarded as being a representation by the seller, nor their agent.