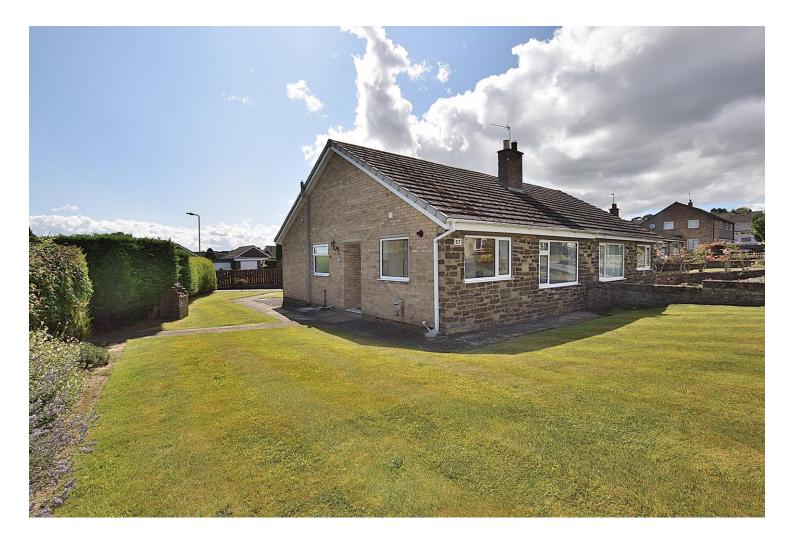

# 27 Whitefields Drive, Richmond Offers in the Region of £230,000

Forming part of this very popular development, the property is a two bedroomed semi detached bungalow sitting on a generous corner plot. Having scope for general updating, and with the benefit of driveway parking and a garage. Offered to the market CHAIN FREE, an early inspection is strongly recommended!

### 27 Whitefields Drive, Richmond

Forming part of this very popular development, the property is a two bedroomed semi detached bungalow sitting on a generous corner plot. Having scope for general updating, and with the benefit of driveway parking and a garage. Offered to the market CHAIN FREE, an early inspection is strongly recommended!

#### **External**

The property is located on a generous corner plot with a wrap around lawned garden with mature shrubbery.

The property has the benefit of driveway parking, a garage and a shed.