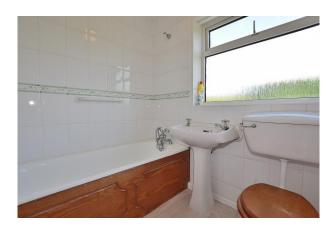

#### **Bathroom:**

Comprising a panelled bath, a toilet, a sink, a radiator and a frosted window to the side of the property.