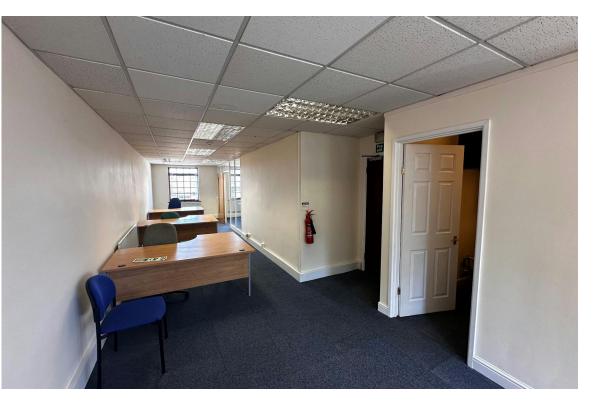

# DESCRIPTION

The property provides a modern second floor office suite.

The building benefits from central heating, suspended ceiling with LED lighting and double glazed windows.

### AVAILABILITY

| Name                    | sq ft | sq m   | Availability |
|-------------------------|-------|--------|--------------|
| Suite - Second Floor    | 635   | 58.99  | Available    |
| Suite - Second Floor II | 580   | 53.88  | Available    |
| Total                   | 1,215 | 112.87 |              |