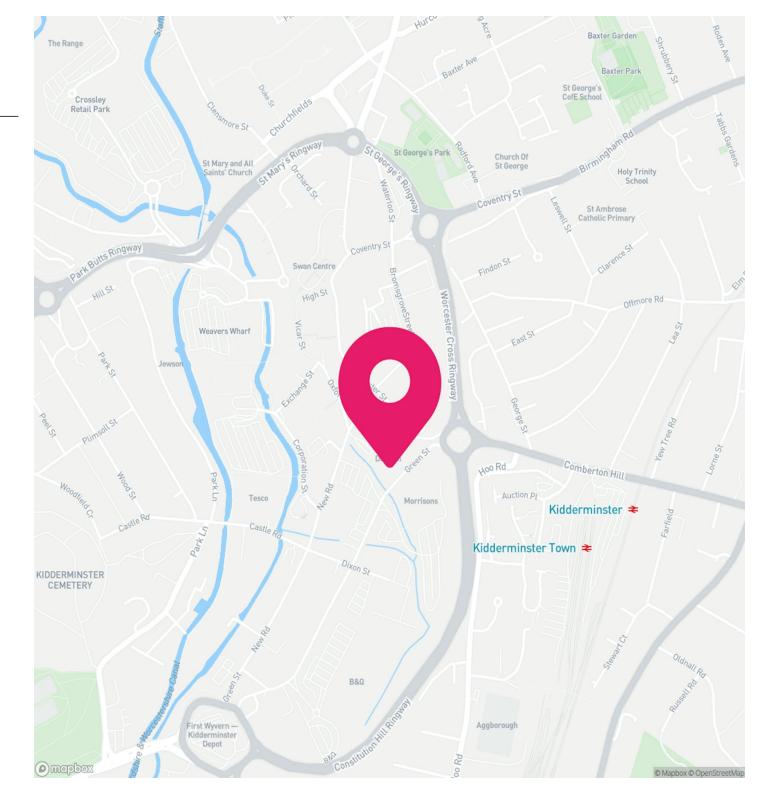

# LOCATION

The property lies north of Worcester Street in a predominantly commercial area, close to the central retailing area of the town and the Rowland Hill and Swan Shopping Centres.

Worcester Street lies to the west of The Ringway (A451), part of the Town Centre ring road.

Kidderminster is situated approximately 10 miles to the north of Worcester and 12 miles to the south-west of Wolverhampton, with good access onto the motorway network.

Locations:

\* Worcester - 14.9 miles