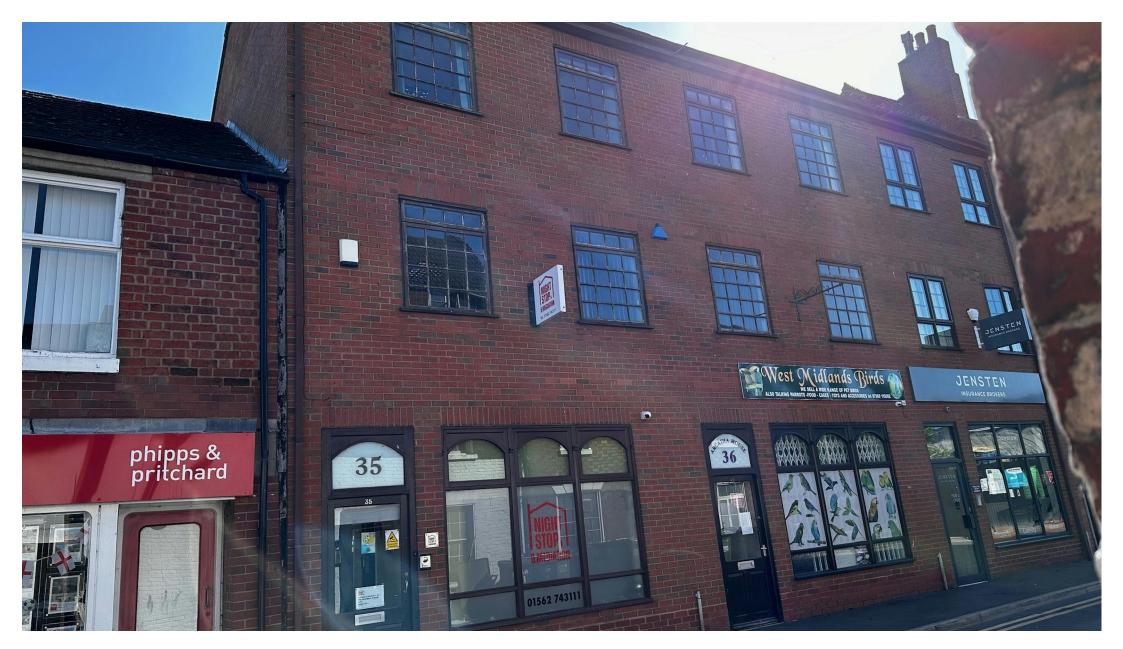

35 WORCESTER STREET, KIDDERMINSTER, DY10 1EW

OFFICE TO LET | 580 TO 1,215 SQ FT

Second Floor Offices Suites available individually or combined.

- Town Centre Location
- Modern Building
- Low Rental
- Gas Central Heating

# LOCATION

The property lies north of Worcester Street in a predominantly commercial area, close to the central retailing area of the town and the Rowland Hill and Swan Shopping Centres.

Worcester Street lies to the west of The Ringway (A451), part of the Town Centre ring road.