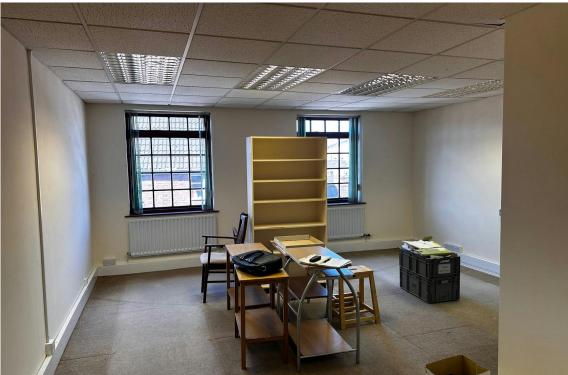

# DESCRIPTION

The property provides a modern second floor office suite.

The building benefits from central heating, suspended ceiling with LED lighting and double glazed windows.

### AVAILABILITY

| Name                    | sq ft | sq m   | Availability |
|-------------------------|-------|--------|--------------|
| Suite - Second Floor    | 635   | 58.99  | Available    |
| Suite - Second Floor II | 580   | 53.88  | Available    |
| Total                   | 1,215 | 112.87 |              |