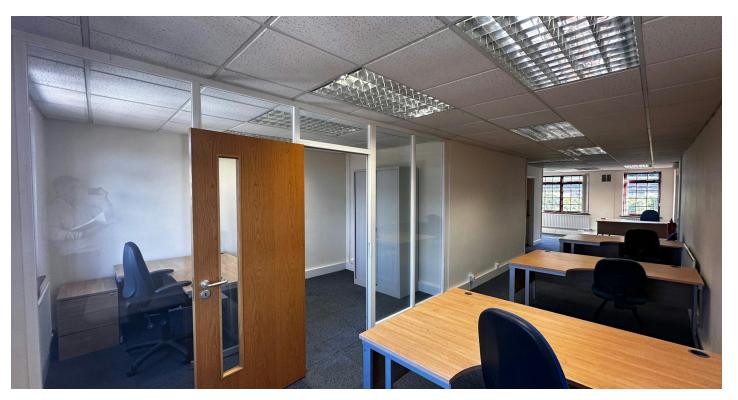

# DESCRIPTION

The property provides a modern second floor office suite.

The building benefits from central heating, suspended ceiling with LED lighting and double glazed windows.

### AVAILABILITY

| Name                    | sq ft | sq m   | Availability |
|-------------------------|-------|--------|--------------|
| Suite - Second Floor    | 635   | 58.99  | Available    |
| Suite - Second Floor II | 580   | 53.88  | Available    |
| Total                   | 1,215 | 112.87 |              |