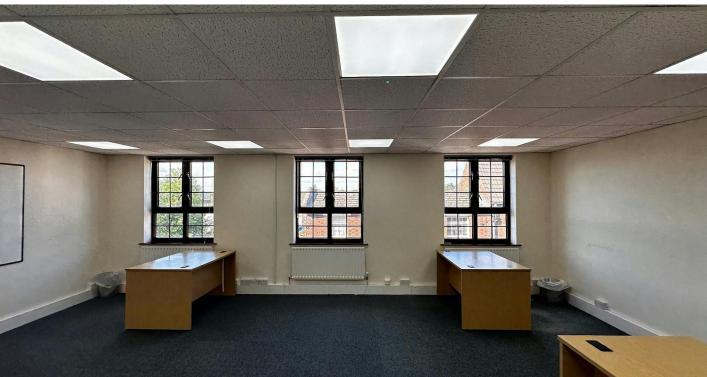

# DESCRIPTION

The property provides a modern second floor office suite.

The building benefits from central heating, suspended ceiling with LED lighting and double glazed windows.

### AVAILABILITY

| Name                    | sq ft | sq m   | Availability |
|-------------------------|-------|--------|--------------|
| Suite - Second Floor    | 635   | 58.99  | Available    |
| Suite - Second Floor II | 580   | 53.88  | Available    |
| Total                   | 1,215 | 112.87 |              |