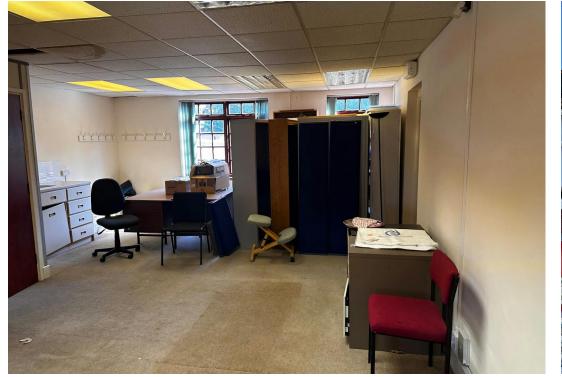

# DESCRIPTION

The property provides a modern second floor office suite.

The building benefits from central heating, suspended ceiling with LED lighting and double glazed windows.

### AVAILABILITY

| Name                    | sq ft | sq m   | Availability |
|-------------------------|-------|--------|--------------|
| Suite - Second Floor    | 635   | 58.99  | Available    |
| Suite - Second Floor II | 580   | 53.88  | Available    |
| Total                   | 1,215 | 112.87 |              |