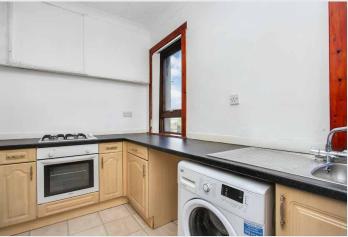

Extras: all fitted floor and window coverings, light fittings, integrated oven and gas hob, freestanding fridge/freezer, and washing machine to be included in the sale.

#### **Property Features**

- · Spacious and versatile lower villa
- Situated in the heart of Whitburn
- Neutral interiors throughout
- Private main-door entrance
- Vestibule and hall with large walk-in store
- Living room with southeast-facing aspect
- Fitted kitchen that is well appointed
- Two bright and airy double bedrooms
- Third double bedroom/dining room
- 3pc bathroom with overhead shower
- Private gardens to the front and rear
- Private driveway for off-street parking
- Gas central heating and double glazing
- EPC Rating C