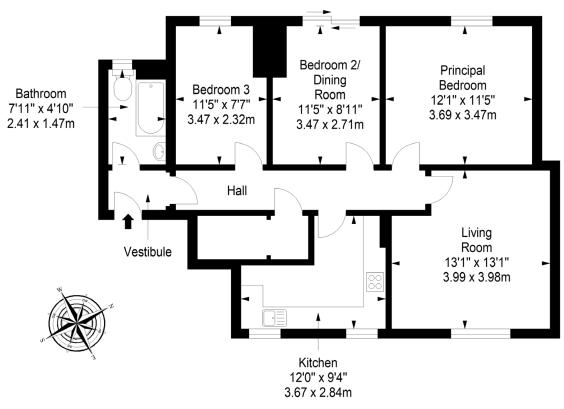

## Floorplan

Ground Floor Approx. 73.1 sq. metres (786.9 sq. feet)

Total area: approx. 73.1 sq. metres (786.9 sq. feet)