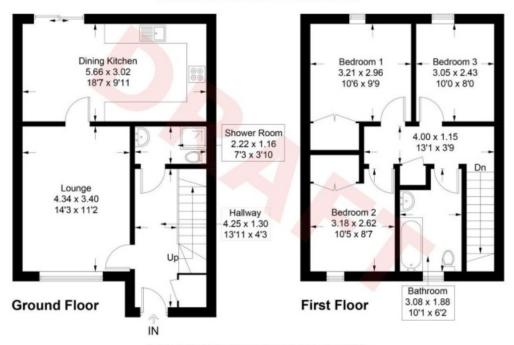

#### 26 Washington Avenue, Kelso

Approximate Gross Internal Area = 88.6 sq m / 954 sq ft

Illustration for identification purposes only, measurements are approximate, not to scale. floorplansUsketch.com @ (ID1116507)