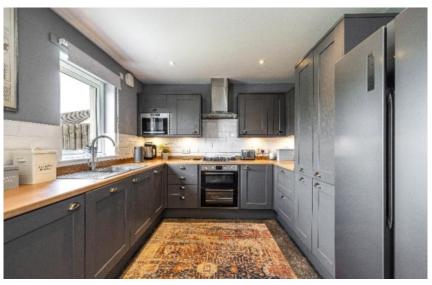

## 26 Washington Avenue, Kelso, TD5 7FA

Offers Over £230,000

26 Washington Avenue is a well-proportioned three bedroom semi-detached family home, located within the sought after North Broomlands development, built by the highly repeatable Kelso firm of M & J Ballantyne, with primary and secondary schools within walking distance. The property is presented in immaculate order throughout with modern fixtures and fittings, décor and flooring. Externally, there is a lovely secure garden to the rear with a large storage shed and a drive to the front. Early viewing is essential to avoid disappointment.

### Offers Over £230,000

Ground Floor: Hallway Lounge Dining Kitchen Shower Room

First Floor: Landing Three Bedrooms Bathroom

Gas Central Heating Double Glazing

Garden to Front & Rear Driveway