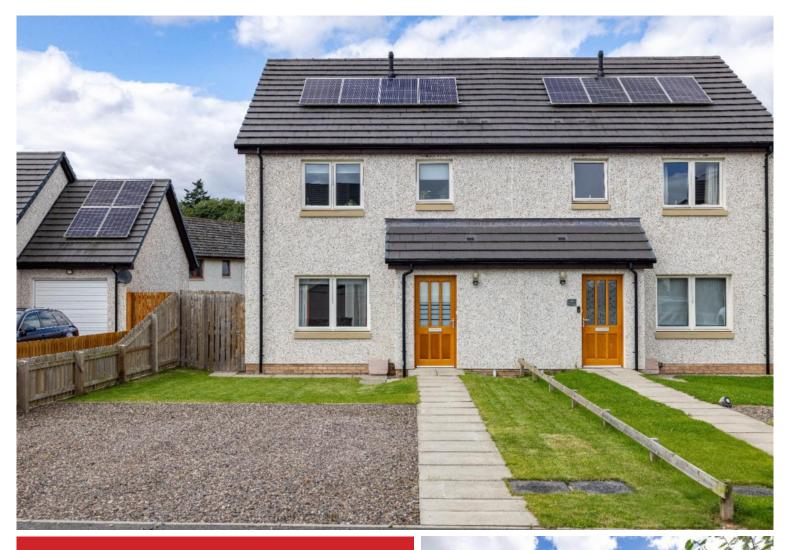

## 26 Washington Avenue, Kelso, TD5 7FA

Offers Over £230,000

26 Washington Avenue is a well-proportioned three bedroom semi-detached family home, located within the sought after North Broomlands development, built by the highly repeatable Kelso firm of M & J Ballantyne, with primary and secondary schools within walking distance. The property is presented in immaculate order throughout with modern fixtures and fittings, décor and flooring. Externally, there is a lovely secure garden to the rear with a large storage shed and a drive to the front. Early viewing is essential to avoid disappointment.

### Offers Over £230,000

Ground Floor: Hallway Lounge Dining Kitchen Shower Room

First Floor: Landing Three Bedrooms Bathroom

Gas Central Heating Double Glazing

Garden to Front & Rear Driveway