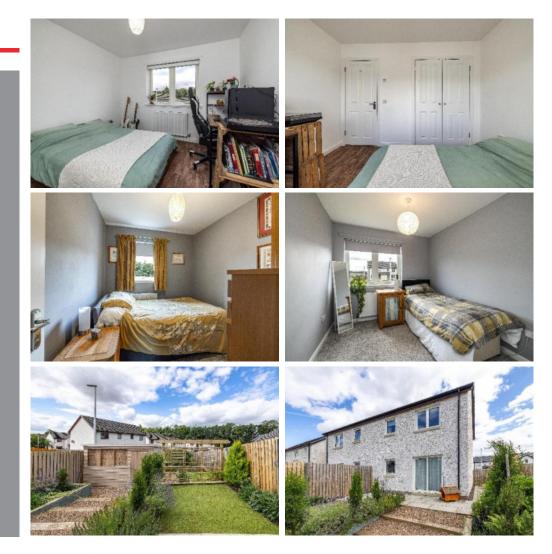

## 26 Washington Avenue, Kelso, TD5 7FA

Offers Over £230,000

26 Washington Avenue is a well-proportioned three bedroom semi-detached family home, located within the sought after North Broomlands development, built by the highly repeatable Kelso firm of M & J Ballantyne, with primary and secondary schools within walking distance. The property is presented in immaculate order throughout with modern fixtures and fittings, décor and flooring. Externally, there is a lovely secure garden to the rear with a large storage shed and a drive to the front. Early viewing is essential to avoid disappointment.

### Offers Over £230,000

Ground Floor: Hallway Lounge Dining Kitchen Shower Room

First Floor: Landing Three Bedrooms Bathroom

Gas Central Heating Double Glazing

Garden to Front & Rear Driveway