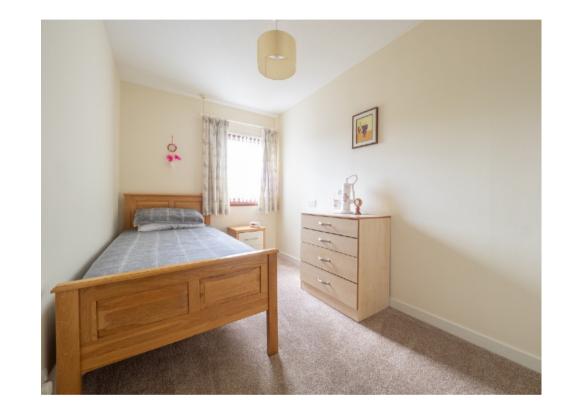

#### BATHROOM

Bath with over-bath shower with electric shower unit, wc and wash hand basin.

BEDROOM ONE

Double bedroom with fitted wardrobes.

**BEDROOM TWO** 

Bedroom with fitted wardrobes.

Bathroom 1.85m x 1.70m 6'1" x 5'7"