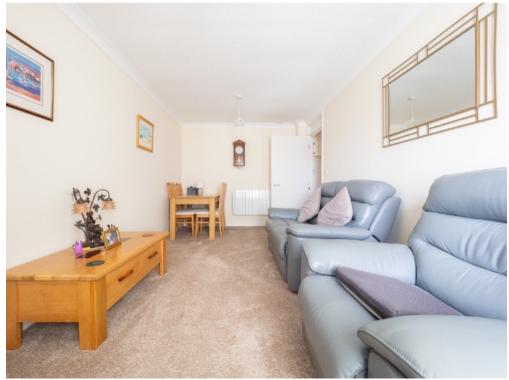

## Viewing

Viewing is by appointment with Forsyth Solicitors. Office Hours 01620 532662 or weekend/evening 07757 970 850.

The front door opens into the hall, which in turn gives access to the lounge, two bedrooms and the bathroom.

LOUNGE

Bright and spacious room with south facing window. Space for a table and chairs.

KITCHEN

Fitted kitchen of wall and base units. Stainless steel sink with mixer tap. Electric cooker.