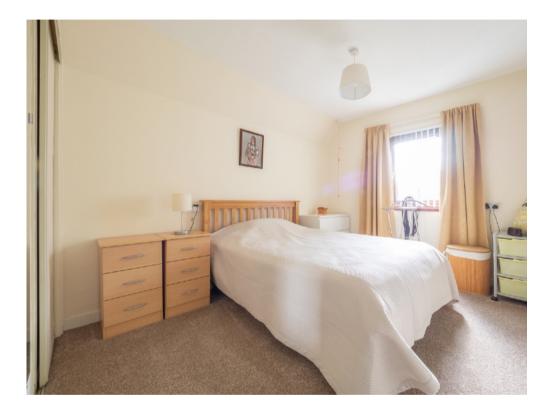

#### BATHROOM

Bath with over-bath shower with electric shower unit, wc and wash hand basin.

BEDROOM ONE

Double bedroom with fitted wardrobes.

**BEDROOM TWO** 

Bedroom with fitted wardrobes.

Bathroom 1.85m x 1.70m 6'1" x 5'7"