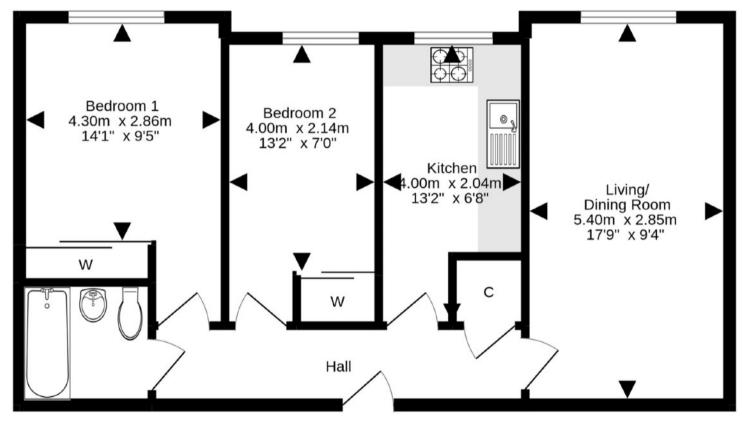

## Viewing

Viewing is by appointment with Forsyth Solicitors. Office Hours 01620 532662 or weekend/evening 07757 970 850.

The front door opens into the hall, which in turn gives access to the lounge, two bedrooms and the bathroom.

LOUNGE

Bright and spacious room with south facing window. Space for a table and chairs.

KITCHEN

Fitted kitchen of wall and base units. Stainless steel sink with mixer tap. Electric cooker.

#### BATHROOM

Bath with over-bath shower with electric shower unit, wc and wash hand basin.

BEDROOM ONE

Double bedroom with fitted wardrobes.

**BEDROOM TWO** 

Bedroom with fitted wardrobes.

Bathroom 1.85m x 1.70m 6'1" x 5'7"