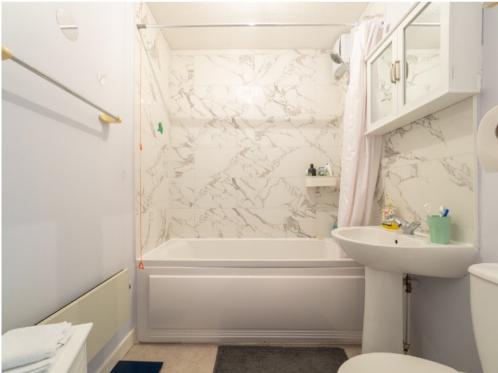

#### BATHROOM

Bath with over-bath shower with electric shower unit, wc and wash hand basin.

BEDROOM ONE

Double bedroom with fitted wardrobes.

**BEDROOM TWO** 

Bedroom with fitted wardrobes.

Bathroom 1.85m x 1.70m 6'1" x 5'7"