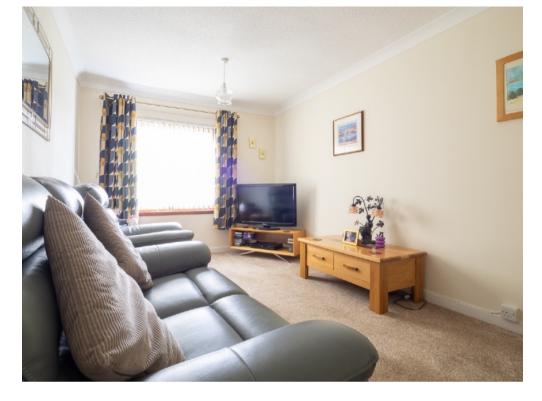

## Viewing

Viewing is by appointment with Forsyth Solicitors. Office Hours 01620 532662 or weekend/evening 07757 970 850.

The front door opens into the hall, which in turn gives access to the lounge, two bedrooms and the bathroom.

LOUNGE

Bright and spacious room with south facing window. Space for a table and chairs.

KITCHEN

Fitted kitchen of wall and base units. Stainless steel sink with mixer tap. Electric cooker.