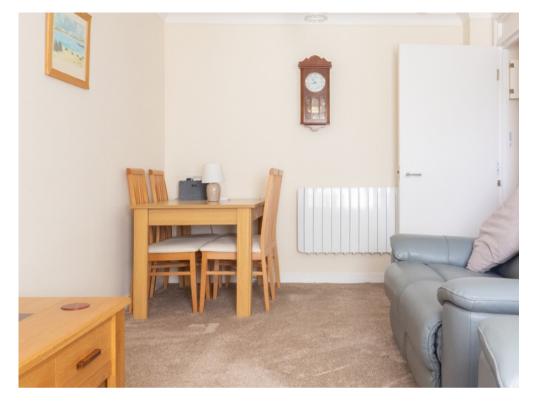

## Viewing

Viewing is by appointment with Forsyth Solicitors. Office Hours 01620 532662 or weekend/evening 07757 970 850.

The front door opens into the hall, which in turn gives access to the lounge, two bedrooms and the bathroom.

LOUNGE

Bright and spacious room with south facing window. Space for a table and chairs.

KITCHEN

Fitted kitchen of wall and base units. Stainless steel sink with mixer tap. Electric cooker.