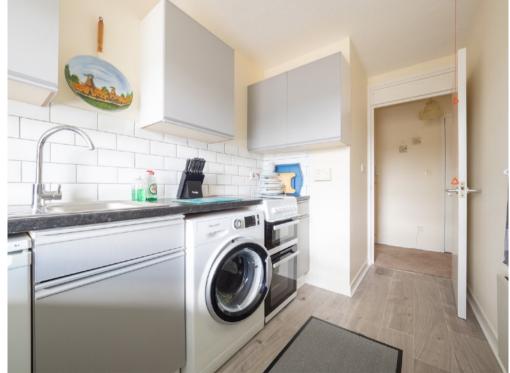

LOUNGE

Bright and spacious room with south facing window. Space for a table and chairs.

KITCHEN

Fitted kitchen of wall and base units. Stainless steel sink with mixer tap. Electric cooker.