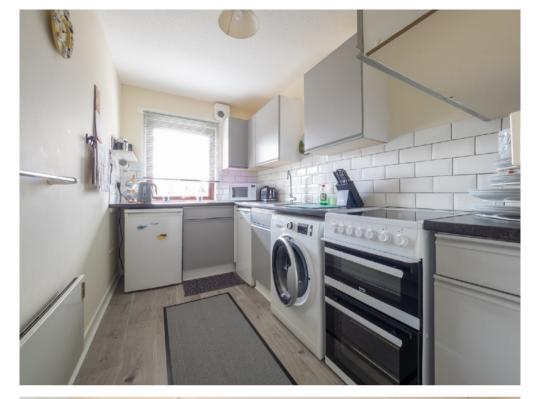

LOUNGE

Bright and spacious room with south facing window. Space for a table and chairs.

KITCHEN

Fitted kitchen of wall and base units. Stainless steel sink with mixer tap. Electric cooker.