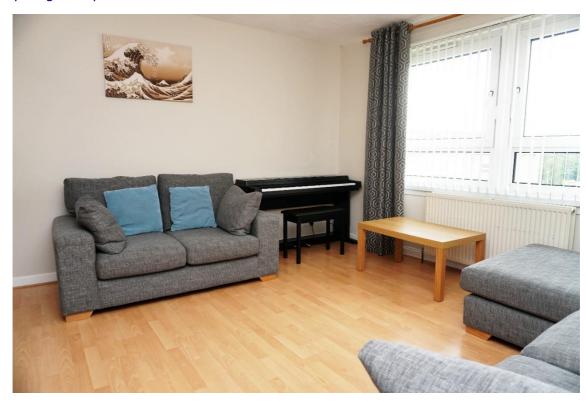

### **Description**

This three-bedroom terraced villa is well maintained and an ideal opportunity for a young family.

E.K. Business Park 14 Stroud Road East Kilbride G75 0YA

It comprises on the ground level of the hallway, spacious lounge, modern dining kitchen, and Cloaks WC.

The property is decorated in neutral tones, has ample storage and the loft can be accessed from the upper landing.

E.K. Business Park 14 Stroud Road East Kilbride G75 0YA

The front garden is laid to lawn with planted border. The enclosed rear garden has a timber decked area with balustrade, bark border and drying area and is surrounded by timber perimeter fencing.

#### **Measurements**

Lounge 14'5" x 13'4"

Kitchen 9'9" x 10'6"

WC 4'11" x 2'5"

Bedroom 12'8" x 9'7"

Bedroom 11'9"x 9'7"

Bedroom 6'6" x 6'7"

Bathroom 6'6" x 6'7"