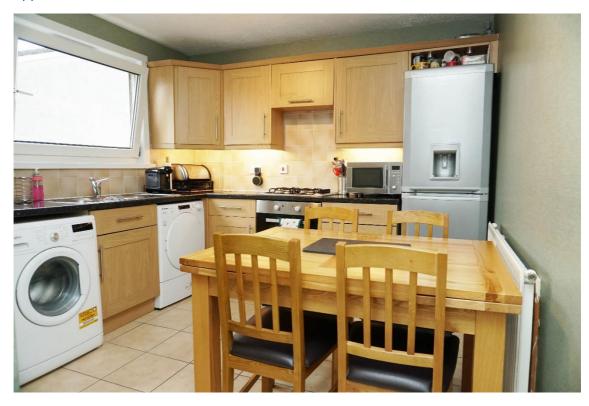

#### **Features**

Dining kitchen including integrated appliances

Cloaks WC

UPVC double glazed windows and doors & insulation

Gas central heating

Enclosed rear garden

Convenient for schools, sports and recreational facilities

E.K. Business Park 14 Stroud Road East Kilbride G75 0YA

The kitchen has oak effect shaker style cabinets, contrasting worksurface, and includes the integrated electric oven, gas hob, and has space for all freestanding appliances.

#### **Measurements**

Lounge 14'5" x 13'4"

Kitchen 9'9" x 10'6"

WC 4'11" x 2'5"

Bedroom 12'8" x 9'7"

Bedroom 11'9"x 9'7"

Bedroom 6'6" x 6'7"

Bathroom 6'6" x 6'7"