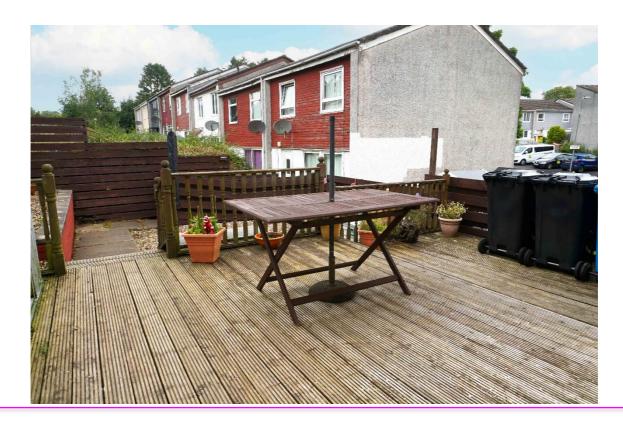

The property is decorated in neutral tones, has ample storage and the loft can be accessed from the upper landing.

E.K. Business Park 14 Stroud Road East Kilbride G75 0YA

The front garden is laid to lawn with planted border. The enclosed rear garden has a timber decked area with balustrade, bark border and drying area and is surrounded by timber perimeter fencing.