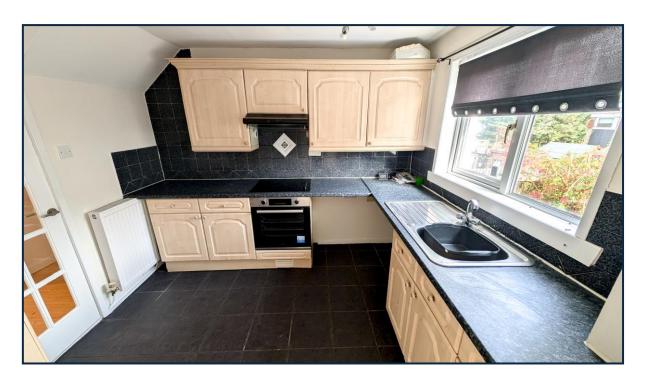

## 3 Bedroom Mid Terrace Villa

Hallway • Lounge/Dining • Kitchen 3 Bedroom • Bathroom Gardens

Village Estates are delighted to welcome to the market this modern 3 bedroom Mid Terrace villa situated in the much sought after area of East Kilbride. Internally the property comprises of a welcoming hallway which leads to a fabulous size lounge, ample space for dining with patio door leading to the rear garden. The lower level is complete with a spacious fitted kitchen which includes a generous range of base and wall mounted units with integrated oven, hob and hood. The upper level accommodates 2 fabulous size double bedrooms and a generous size single with all 3 bedrooms boasting excellent storage. The accommodation is complete with a family bathroom comprising of a 3 piece white suite with electric shower over bath and side screen. The property also includes a system of gas central heating and is fully double glazed. Externally the property sits on a beautiful plot with well maintained gardens to the front and rear. Viewing is essential to fully appreciate the accommodation on offer on this modern 3 bedroom mid terrace villa.

Hallway

• Lounge/Dining 26'01" x 11'00"

• Kitchen 9'01" x 8'00"

• Bedroom No. 1 11'01" x 11'00"

• Bedroom No. 2 12'01" x 8'01"

Bedroom No. 3
8'01" x 8'01"

• Bathroom

These particulars are believed to be correct and do not form part of any contract. Measurements have been taken using a sonic tape and may be subject to a small margin of error. Electrical/Gas fitments have not been tested and are assumed to be in working order.