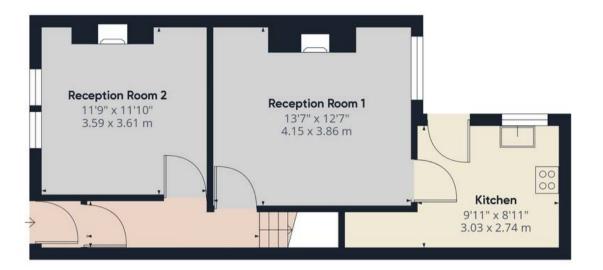

## Approximate total area<sup>(1)</sup>

917.3 ft<sup>2</sup> 85.22 m<sup>2</sup>

(1) Excluding balconies and terraces

While every attempt has been made to ensure accuracy, all measurements are approximate, not to scale. This floor plan is for illustrative purposes only.

Calculations are based on RICS IPMS 3C standard.

GIRAFFE360