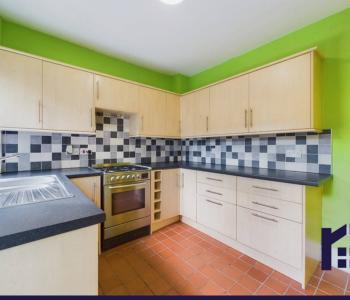

The property has parking to the front and from there step into vestibule and entrance hallway. Receptions one and two both have grates for open fires and, to the rear, the kitchen comprises a range of wall and base units with space, power and plumbing for appliances.