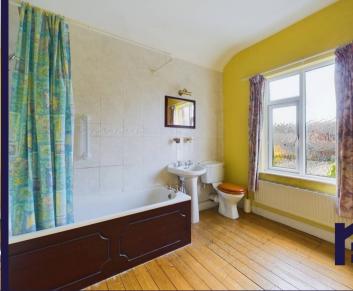

Step out into the southwest facing garden with block paving, lazy lawn and planted borders making this a delightful place to relax.

Back inside, stairs lead to the first floor landing with ladder access to the boarded, insulated loft with Velux window. Bedroom one has wooden flooring and both bedrooms one and two have original fireplaces. Bedroom three is comfortable single and the bathroom comprises bath with mixer shower over, wc, wash hand basin and combi boiler.