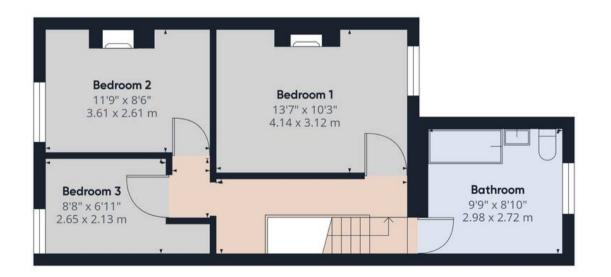

Step out into the southwest facing garden with block paving, lazy lawn and planted borders making this a delightful place to relax.

Back inside, stairs lead to the first floor landing with ladder access to the boarded, insulated loft with Velux window. Bedroom one has wooden flooring and both bedrooms one and two have original fireplaces. Bedroom three is comfortable single and the bathroom comprises bath with mixer shower over, wc, wash hand basin and combi boiler.

Eccleston Branch 265 The Green, Eccleston, PR7 5TF 01257 451673

Coppull Branch
244 Spendmore Lane, Coppull, PR7 5DE
01257 794588

www.hometruthslancs.co.uk office@hometruthslancs.co.uk

Floor 1

## Approximate total area<sup>(1)</sup>

917.3 ft<sup>2</sup> 85.22 m<sup>2</sup>

(1) Excluding balconies and terraces

While every attempt has been made to ensure accuracy, all measurements are approximate, not to scale. This floor plan is for illustrative purposes only.