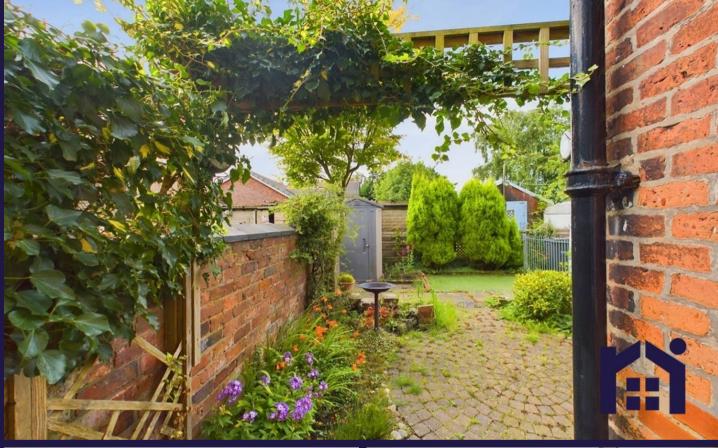

Step out into the southwest facing garden with block paving, lazy lawn and planted borders making this a delightful place to relax.

Back inside, stairs lead to the first floor landing with ladder access to the boarded, insulated loft with Velux window. Bedroom one has wooden flooring and both bedrooms one and two have original fireplaces. Bedroom three is comfortable single and the bathroom comprises bath with mixer shower over, wc, wash hand basin and combi boiler.