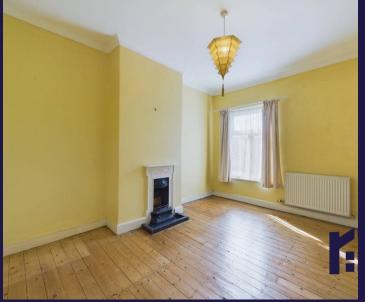

The property has parking to the front and from there step into vestibule and entrance hallway. Receptions one and two both have grates for open fires and, to the rear, the kitchen comprises a range of wall and base units with space, power and plumbing for appliances.