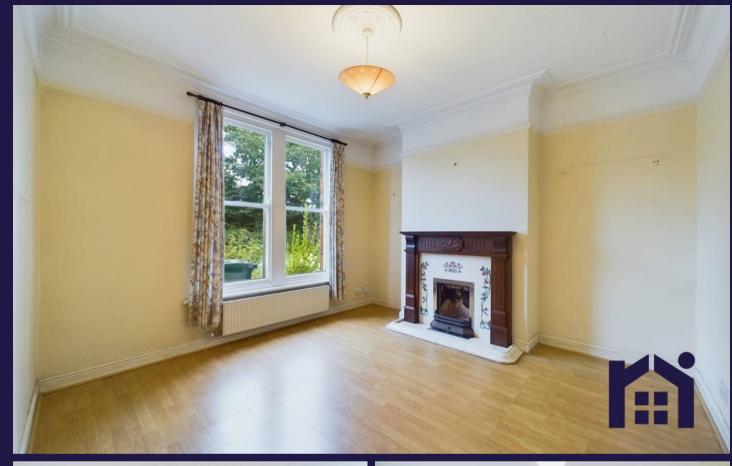

The property has parking to the front and from there step into vestibule and entrance hallway. Receptions one and two both have grates for open fires and, to the rear, the kitchen comprises a range of wall and base units with space, power and plumbing for appliances.

Step out into the southwest facing garden with block paving, lazy lawn and planted borders making this a delightful place to relax.

Back inside, stairs lead to the first floor landing with ladder access to the boarded, insulated loft with Velux window. Bedroom one has wooden flooring and both bedrooms one and two have original fireplaces. Bedroom three is comfortable single and the bathroom comprises bath with mixer shower over, wc, wash hand basin and combi boiler.