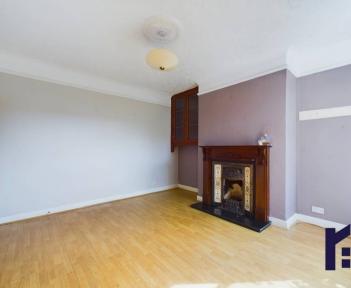

The property has parking to the front and from there step into vestibule and entrance hallway. Receptions one and two both have grates for open fires and, to the rear, the kitchen comprises a range of wall and base units with space, power and plumbing for appliances.

Step out into the southwest facing garden with block paving, lazy lawn and planted borders making this a delightful place to relax.

Back inside, stairs lead to the first floor landing with ladder access to the boarded, insulated loft with Velux window. Bedroom one has wooden flooring and both bedrooms one and two have original fireplaces. Bedroom three is comfortable single and the bathroom comprises bath with mixer shower over, wc, wash hand basin and combi boiler.