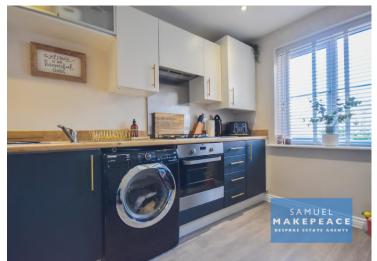

### **Entrance Hall**

Double glazed door, laminate flooring and radiator. Kitchen

Double glazed window. Fitted wall and base units with work surfaces. Sink, drainer and built under cooker, gas hob and cookerhood. Space for fridge freezer and washing machine. Laminate flooring.