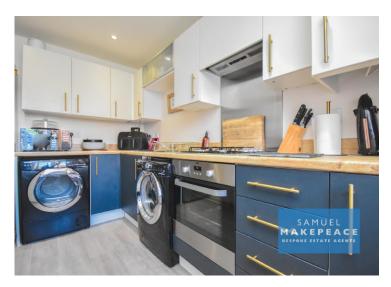

### **Entrance Hall**

Double glazed door, laminate flooring and radiator. Kitchen

Double glazed window. Fitted wall and base units with work surfaces. Sink, drainer and built under cooker, gas hob and cookerhood. Space for fridge freezer and washing machine. Laminate flooring.