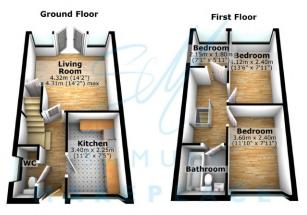

### **GROUND FLOOR**

### **Entrance Hall**

Double glazed door, laminate flooring and radiator. Kitchen

Double glazed window. Fitted wall and base units with work surfaces. Sink, drainer and built under cooker, gas hob and cookerhood. Space for fridge freezer and washing machine. Laminate flooring.

# Lounge/Diner

Double glazed window and double glazed patio doors into the rear garden. Electric fireplace, and radiator.

WC

Double glazed window. LLWC and hand wash basin. Laminate wood flooring and radiator.

# FIRST FLOOR

Landing Loft access **Bedroom One** Double glazed window and radiator.

EPC Rating:

Council Tax: Band B

Local Authority: Newcastle Under Lyme Borough Council

Tenure: Not Required

Lease Details (If applicable): Years remaining

# **Ground Floor**

We accept no responsibility for any mistake or inaccuracy contained within the floorplan. It is provided as a guide only, and should be deemed an illustration only. The plan is not to scale, and does not suggest the correct positioning of any item within its contents. Samuel Makepeace Bespoke Estate Agents 01782 914
444.