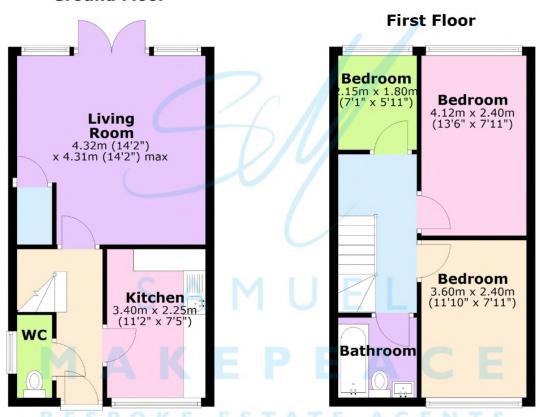

### **GROUND FLOOR**

### **Entrance Hall**

Double glazed door, laminate flooring and radiator. Kitchen

Double glazed window. Fitted wall and base units with work surfaces. Sink, drainer and built under cooker, gas hob and cookerhood. Space for fridge freezer and washing machine. Laminate flooring.

# Lounge/Diner

Double glazed window and double glazed patio doors into the rear garden. Electric fireplace, and radiator.

WC

Double glazed window. LLWC and hand wash basin. Laminate wood flooring and radiator.

# FIRST FLOOR

Landing Loft access **Bedroom One** Double glazed window and radiator.

EPC Rating:

Council Tax: Band B

Local Authority: Newcastle Under Lyme Borough Council

Tenure: Not Required

Lease Details (If applicable): Years remaining

# **Ground Floor**

We accept no responsibility for any mistake or inaccuracy contained within the floorplan. It is provided as a guide only, and should be deemed an illustration only. The plan is not to scale, and does not suggest the correct positioning of any item within its contents. Samuel Makepeace Bespoke Estate Agents 01782 914
444.