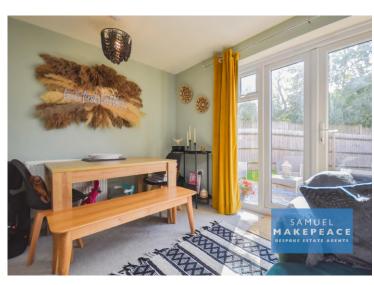

# Lounge/Diner

Double glazed window and double glazed patio doors into the rear garden. Electric fireplace, and radiator.

WC

Double glazed window. LLWC and hand wash basin. Laminate wood flooring and radiator.