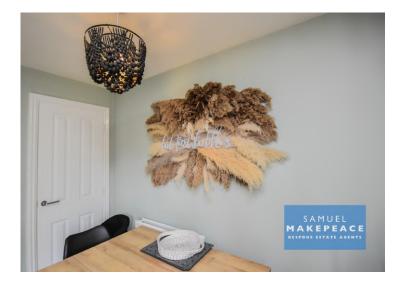

# Lounge/Diner

Double glazed window and double glazed patio doors into the rear garden. Electric fireplace, and radiator.

WC

Double glazed window. LLWC and hand wash basin. Laminate wood flooring and radiator.