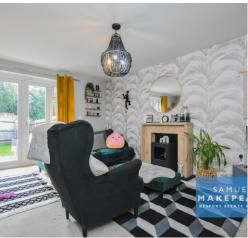

# Lounge/Diner

Double glazed window and double glazed patio doors into the rear garden. Electric fireplace, and radiator.

WC

Double glazed window. LLWC and hand wash basin. Laminate wood flooring and radiator.