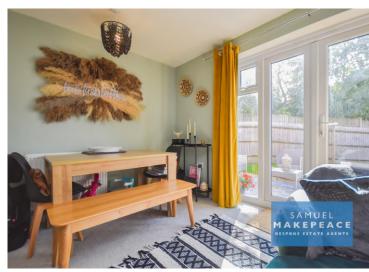

# Lounge/Diner

Double glazed window and double glazed patio doors into the rear garden. Electric fireplace, and radiator.

WC

Double glazed window. LLWC and hand wash basin. Laminate wood flooring and radiator.