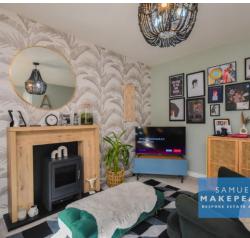

# Lounge/Diner

Double glazed window and double glazed patio doors into the rear garden. Electric fireplace, and radiator.

WC

Double glazed window. LLWC and hand wash basin. Laminate wood flooring and radiator.