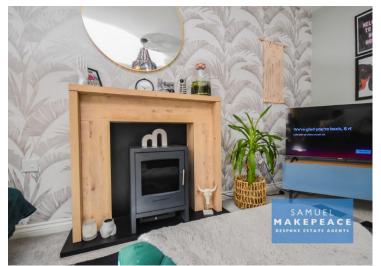

# Lounge/Diner

Double glazed window and double glazed patio doors into the rear garden. Electric fireplace, and radiator.

WC

Double glazed window. LLWC and hand wash basin. Laminate wood flooring and radiator.