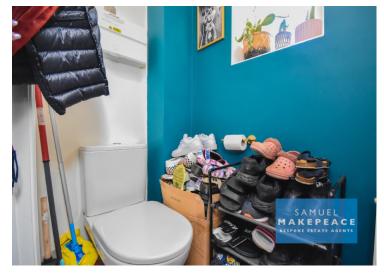

# Lounge/Diner

Double glazed window and double glazed patio doors into the rear garden. Electric fireplace, and radiator.

WC

Double glazed window. LLWC and hand wash basin. Laminate wood flooring and radiator.