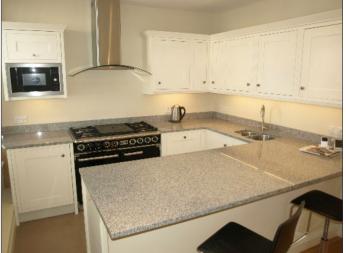

The main reception room benefits from a balcony to the rear, together with oak flooring, a surround sound system and a video entry system.

The kitchen is provided with a range of shaker style units, integrated fridge, freezer, wine cooler, dishwasher, microwave and marble worktops.