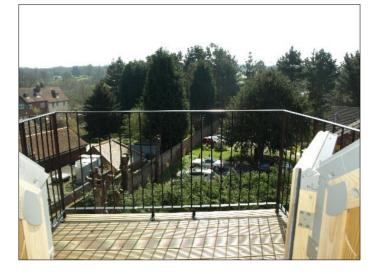

The main reception room benefits from a balcony to the rear, together with oak flooring, a surround sound system and a video entry system.

The kitchen is provided with a range of shaker style units, integrated fridge, freezer, wine cooler, dishwasher, microwave and marble worktops.