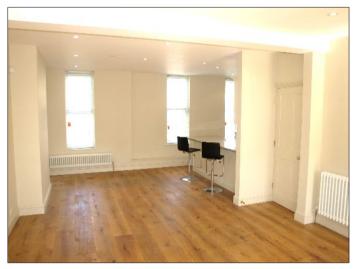

#### DESCRIPTION

This stunningly presented period apartment is neutrally decorated throughout and has been finished to a high standard. The accommodation is arranged over four floors, including its own private entrance and parking.

The main reception room benefits from a balcony to the rear, together with oak flooring, a surround sound system and a video entry system.

The kitchen is provided with a range of shaker style units, integrated fridge, freezer, wine cooler, dishwasher, microwave and marble worktops.