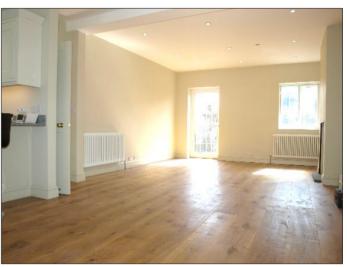

The main reception room benefits from a balcony to the rear, together with oak flooring, a surround sound system and a video entry system.

The kitchen is provided with a range of shaker style units, integrated fridge, freezer, wine cooler, dishwasher, microwave and marble worktops.