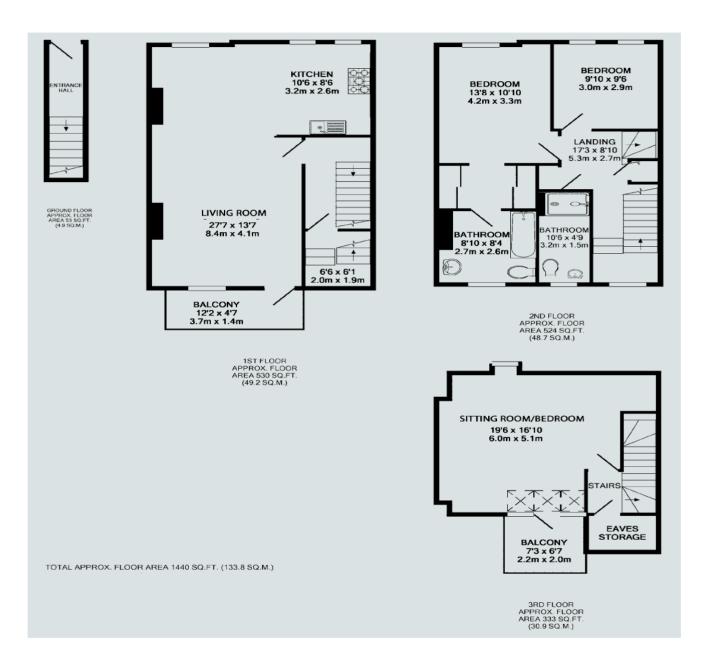

#### DESCRIPTION

This stunningly presented period apartment is neutrally decorated throughout and has been finished to a high standard. The accommodation is arranged over four floors, including its own private entrance and parking.

The main reception room benefits from a balcony to the rear, together with oak flooring, a surround sound system and a video entry system.

The kitchen is provided with a range of shaker style units, integrated fridge, freezer, wine cooler, dishwasher, microwave and marble worktops.

The master bedroom benefits from a dressing room with fitted wardrobes and en suite bathroom.

#### **KEY FEATURES**

- > Ground floor entrance and hallway
- > Reception room
- > Kitchen
- > Master bedroom with dressing area & en-suite
- > 2 Further bedrooms
- > Shower room
- > Parking