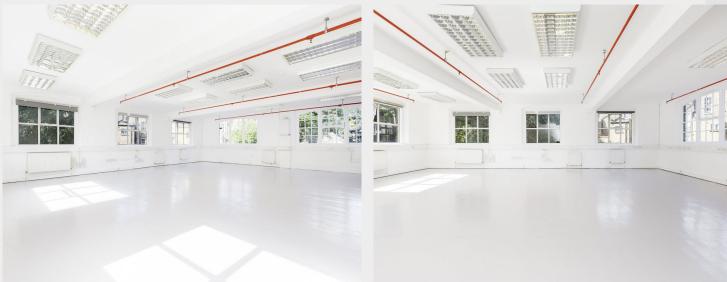

# Description

The property is on the ground floor rear of a character warehouse style 5 storey commercial building, approached by the rear entrance from Georgiana Street from the car park by either stairs or lift. The unit has great natural light via triple aspect windows and also benefits from good ceiling heights.

- Character period building
- Excellent natural light via triple aspect windows
- High ceilings
- Kitchenette and communal WC's
- Newly decorated throughout
- Lift and 1 parking space