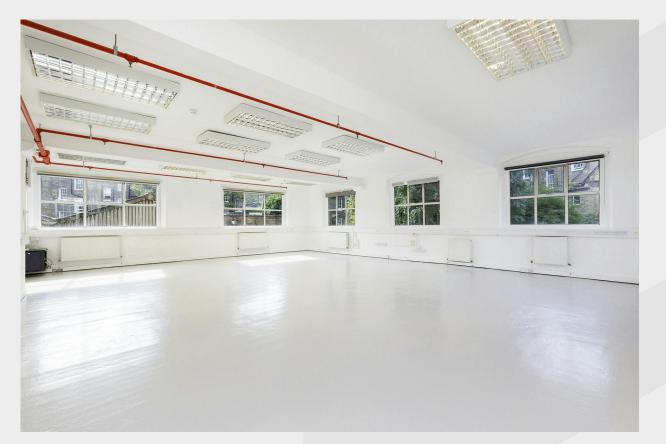

# Description

The property is on the ground floor rear of a character warehouse style 5 storey commercial building, approached by the rear entrance from Georgiana Street from the car park by either stairs or lift. The unit has great natural light via triple aspect windows and also benefits from good ceiling heights.

- Character period building
- Excellent natural light via triple aspect windows
- High ceilings
- Kitchenette and communal WC's
- Newly decorated throughout
- Lift and 1 parking space