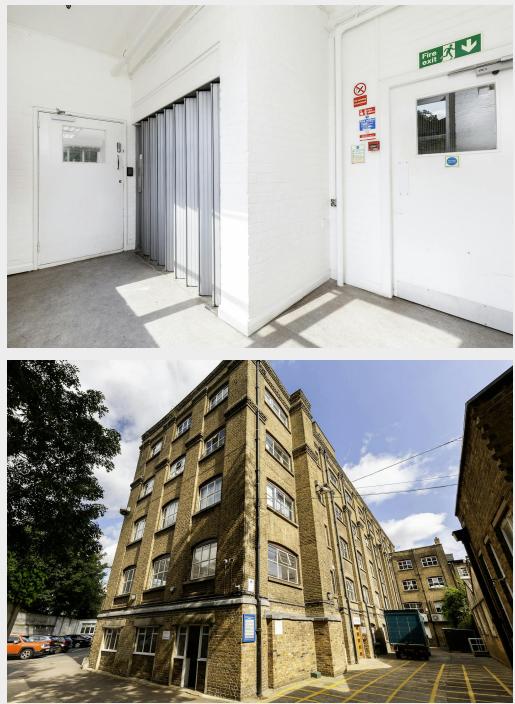

# Description

The property is on the ground floor rear of a character warehouse style 5 storey commercial building, approached by the rear entrance from Georgiana Street from the car park by either stairs or lift. The unit has great natural light via triple aspect windows and also benefits from good ceiling heights.

# Location

The front of the building is located on Lyme Street but the unit is accessed via Georgiana Street. It is just a short walk to Camden Town (Northern Line) Underground or Camden Road Overground and numerous buses serve the area. The premises are very close to the centre of Camden with all its touristic attractions, Camden Lock, trendy shops, market, restaurants, bars as well as the usual high street facilities. The West End, City and all parts of London are easily accessible via road links and public transport.