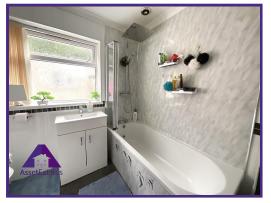

# Lounge/diner

14'4" x 18' (4.39m x 5.5m)

Kitchen

11'7" x 12'9" (3.58m x 3.95m)

**Bathroom** 

8'3" x 9' (2.53m x 2.75m)

**Asset Estates Ltd** 

Call: 01495 211311