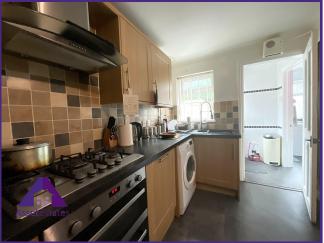

# Lounge/diner

14'4" x 18' (4.39m x 5.5m)

Kitchen

11'7" x 12'9" (3.58m x 3.95m)

**Bathroom** 

8'3" x 9' (2.53m x 2.75m)

**Asset Estates Ltd** 

Call: 01495 211311