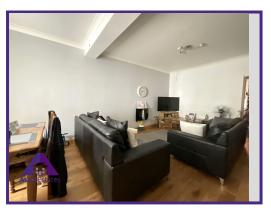

# Lounge/diner

14'4" x 18' (4.39m x 5.5m)

Kitchen

11'7" x 12'9" (3.58m x 3.95m)

**Bathroom** 

8'3" x 9' (2.53m x 2.75m)

**Asset Estates Ltd** 

Call: 01495 211311