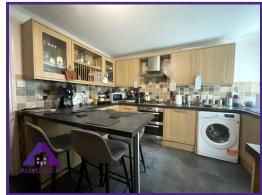

# Lounge/diner

14'4" x 18' (4.39m x 5.5m)

Kitchen

11'7" x 12'9" (3.58m x 3.95m)

**Bathroom** 

8'3" x 9' (2.53m x 2.75m)

**Asset Estates Ltd** 

Call: 01495 211311