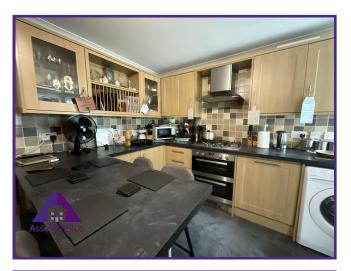

# Lounge/diner

14'4" x 18' (4.39m x 5.5m)

Kitchen

11'7" x 12'9" (3.58m x 3.95m)

**Bathroom** 

8'3" x 9' (2.53m x 2.75m)

**Asset Estates Ltd** 

Call: 01495 211311