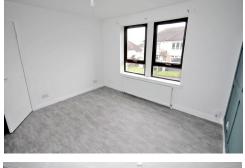

The property accessed to the front with stairs leading to the reception hall provides accommodation of lounge, spacious kitchen, double bedroom and large bathroom.

The property benefits from gas central heating, double glazing and a good level of storage. Externally, the property has gardens to the front and rear.

#### **DIMENSIONS**

Lounge 15'4" x 11'10"
Kitchen 11'7" x 9'3"
Bathroom 7'3" x 6'6"
Bedroom 11'9" x 10'9"