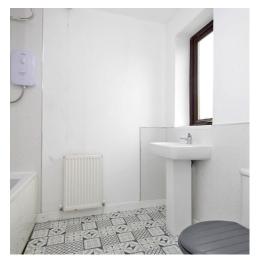

The property accessed to the front with stairs leading to the reception hall provides accommodation of lounge, spacious kitchen, double bedroom and large bathroom.

The property benefits from gas central heating, double glazing and a good level of storage. Externally, the property has gardens to the front and rear.

#### **DIMENSIONS**

Lounge 15'4" x 11'10"
Kitchen 11'7" x 9'3"
Bathroom 7'3" x 6'6"
Bedroom 11'9" x 10'9"