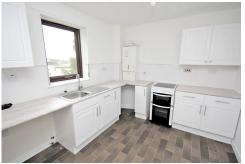

The property accessed to the front with stairs leading to the reception hall provides accommodation of lounge, spacious kitchen, double bedroom and large bathroom.

The property benefits from gas central heating, double glazing and a good level of storage. Externally, the property has gardens to the front and rear.

#### **DIMENSIONS**

Lounge 15'4" x 11'10"
Kitchen 11'7" x 9'3"
Bathroom 7'3" x 6'6"
Bedroom 11'9" x 10'9"