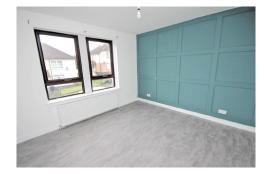

The property accessed to the front with stairs leading to the reception hall provides accommodation of lounge, spacious kitchen, double bedroom and large bathroom.

The property benefits from gas central heating, double glazing and a good level of storage. Externally, the property has gardens to the front and rear.

#### **DIMENSIONS**

Lounge 15'4" x 11'10"
Kitchen 11'7" x 9'3"
Bathroom 7'3" x 6'6"
Bedroom 11'9" x 10'9"