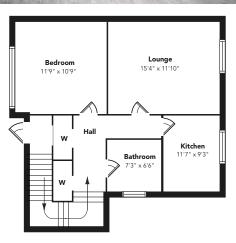

#### **DIMENSIONS**

Lounge 15'4" x 11'10"
Kitchen 11'7" x 9'3"
Bathroom 7'3" x 6'6"
Bedroom 11'9" x 10'9"

#### **ENTRY DATE**

By arrangement

Floorplans are indicative only - not to scale

Produced by Plushplans 🔎