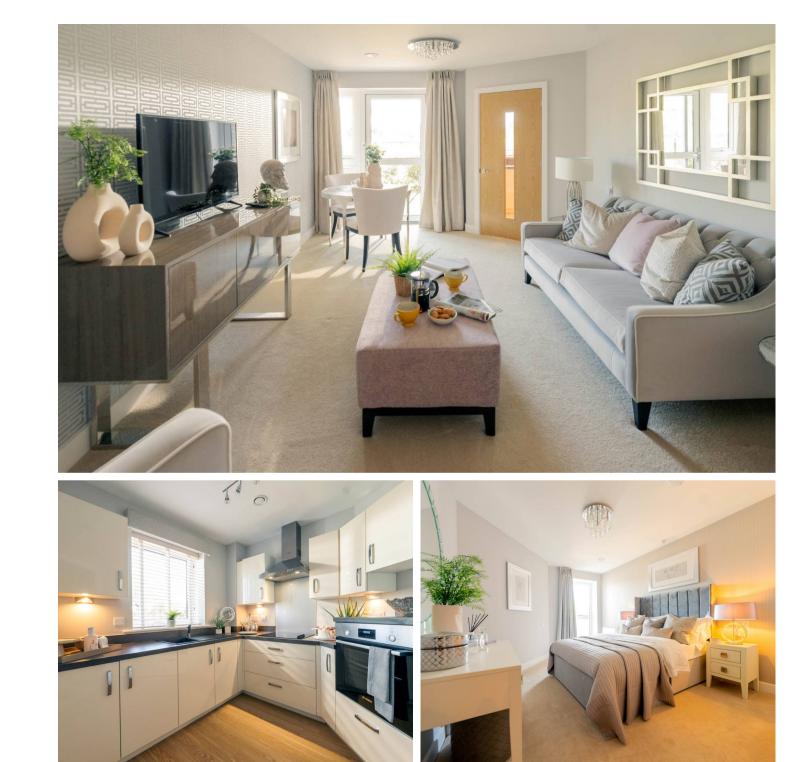

## Hall

Living/Dining Room 20' 0" x 10' 7" (6.10m x 3.22m)

**Kitchen** 10' 10" x 8' 1" (3.30m x 2.47m)

Balcony

**Bedroom** 17' 3" x 10' 3" (5.27m x 3.12m)

Walk-In Wardrobe

Shower Room

Cupboard

FLAT AREA :-

52.07 m<sup>2</sup> 560.45 ft<sup>2</sup>

| Living      | 20' - 0" × 10' - 7* max    | 6104 mm x 3221mm max |
|-------------|----------------------------|----------------------|
| Kitchen     | 8'-1" ×9'-11"              | 2474 mm x 3030mm max |
| Shower Room | 7*.4* max x 7*.1*          | 2247 mm max x 2147mm |
| Bedroom     | 17' - 4" max x 10' - 3'max | 5274 mm max x 3128mm |
| Balcony     | 6" . 4" max x 5" . 0" max  | 1939 mm max x 1512mm |