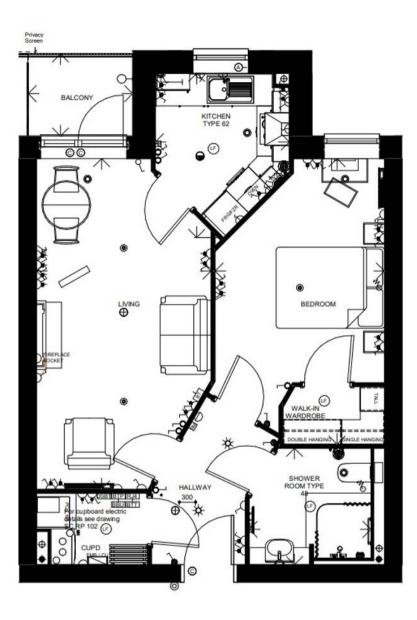

## Hall

Living/Dining Room 20' 0" x 10' 7" (6.10m x 3.22m)

**Kitchen** 10' 10" x 8' 1" (3.30m x 2.47m)

Balcony

**Bedroom** 17' 3" x 10' 3" (5.27m x 3.12m)

Walk-In Wardrobe

Shower Room

Cupboard

FLAT AREA :-

52.07 m<sup>2</sup> 560.45 ft<sup>2</sup>

| Living      | 20' - 0" × 10' - 7* max    | 6104 mm x 3221mm max |
|-------------|----------------------------|----------------------|
| Kitchen     | 8'-1" ×9'-11"              | 2474 mm x 3030mm max |
| Shower Room | 7*.4* max x 7*.1*          | 2247 mm max x 2147mm |
| Bedroom     | 17' - 4" max x 10' - 3'max | 5274 mm max x 3128mm |
| Balcony     | 6" . 4" max x 5" . 0" max  | 1939 mm max x 1512mm |