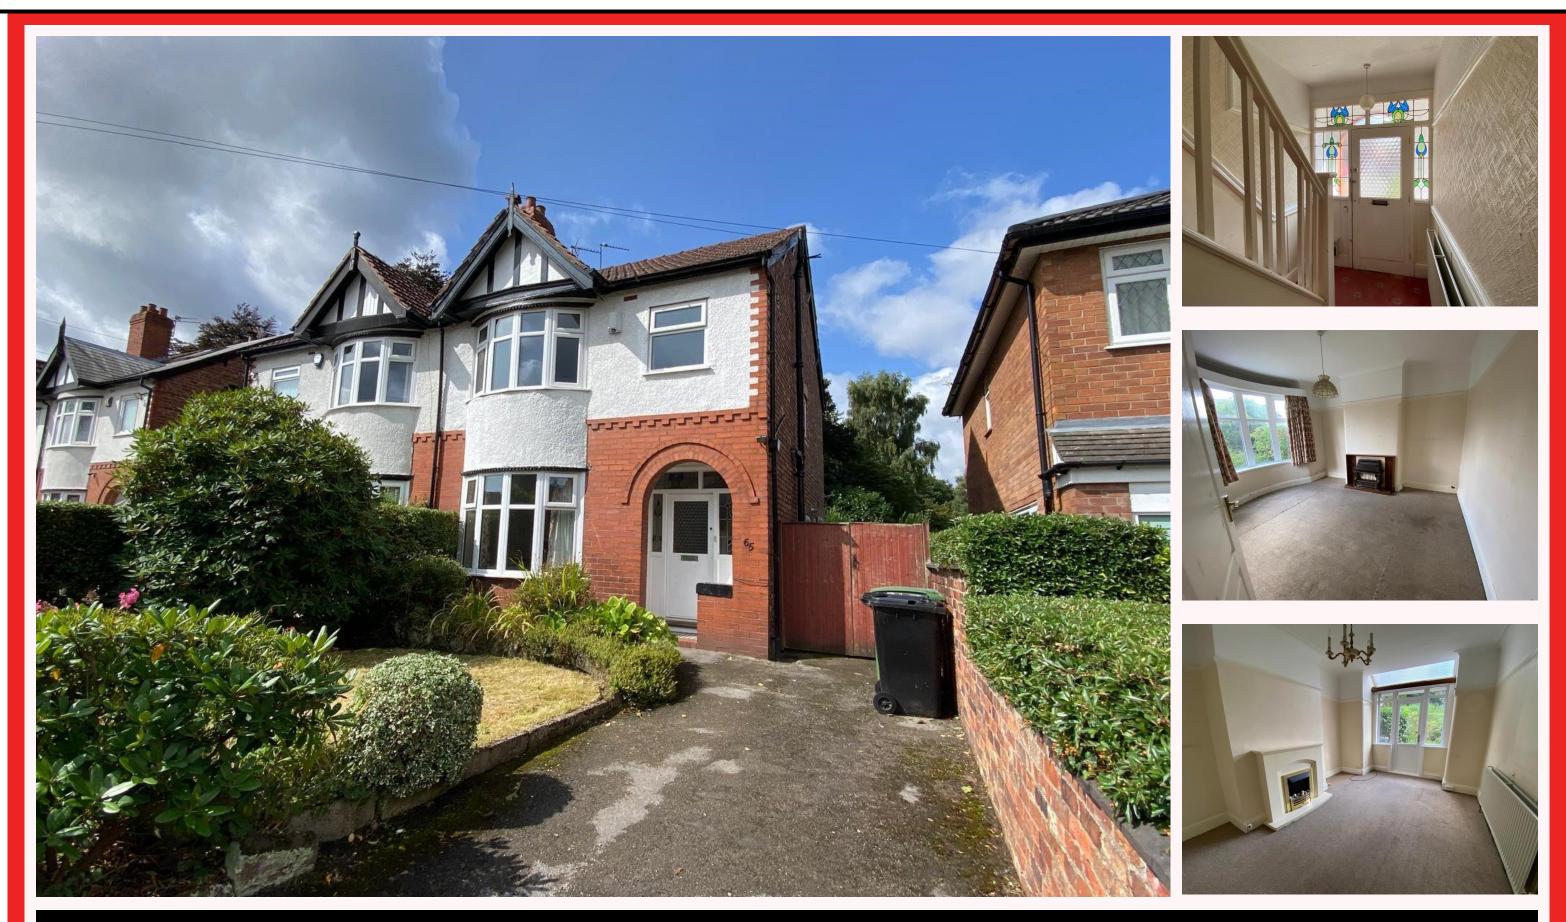

## Clarendon Road, Sale, M33 2DY

THIS GREAT SIZED property is a perfect first time buyers home with massive potential to make this your own. The three bedroom semi detached house comprises of :- Entrance porch leading into the hallway with stairs to the first floor. A large front reception rooms with feature fireplace and UPVC DG bay window and a large back reception/dining room with UPVC door to the garden patio area. The property has a fully fitted kitchen with freestanding cooker, fridge and washing machine with door to the back garden. To the first floor there are two large double bedrooms with fitted wardrobes and a single bedroom. The bathroom has a bath, shower, wc and hand basin. To the front of the property is a neat garden which has a small lawn and shrubs to the sides. To the rear of the property is a mixed garden of shrubs, fences and lawn, which is not overlooked and has lovely views of the Worthington park. Driveway for parking. SOME RENOVATION REQUIRED to make this property a lovely family home.