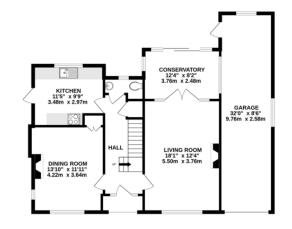

**Interesting fact!** This home was featured in a scene from the 2014 film ' **The Theory of Everything'** starting Eddie Redmayne.

GROUND FLOOR 994 sq.ft. (92.4 sq.m.) approx. 1ST FLOOR 645 sq.ft. (59.9 sq.m.) approx.

TOTAL FLOOR AREA: 1639 sq.ft. (152.3 sq.m.) approx. Whils every attempt has been made to ensure the accuracy of the floorplan contained here, measurements of doors, windows, rooms and any other lense are approximate and no responsibility is taken for any error, omission or mis-statement. This plan is for illustrative purposes only and should be used as such by any prospective purchaser. The services, systems and applanears shown have not been tested and no guarantee as to their operating or efficiency can be given. Made with Metropic X2024