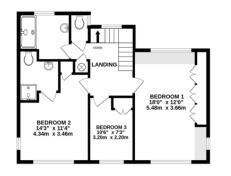

Upstairs, the first floor comprises three generously sized bedrooms, one with an ensuite and a large shower room.

Externally, this wonderful home showcases a beautifully maintained, large south-facing rear garden with mature tree and shrub borders.

**Interesting fact!** This home was featured in a scene from the 2014 film ' **The Theory of Everything'** starting Eddie Redmayne.

GROUND FLOOR 994 sq.ft. (92.4 sq.m.) approx. 1ST FLOOR 645 sq.ft. (59.9 sq.m.) approx.

TOTAL FLOOR AREA: 1639 sq.ft. (152.3 sq.m.) approx. Whils every attempt has been made to ensure the accuracy of the floorplan contained here, measurements of doors, windows, rooms and any other lense are approximate and no responsibility is taken for any error, omission or mis-statement. This plan is for illustrative purposes only and should be used as such by any prospective purchaser. The services, systems and applanears shown have not been tested and no guarantee as to their operating or efficiency can be given. Made with Metropic X2024