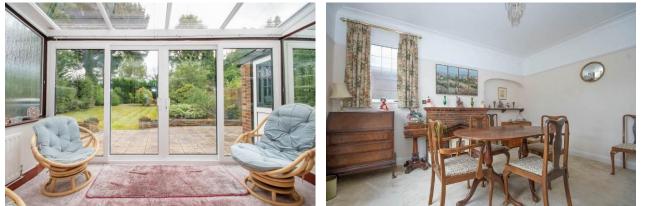

The ground floor features a welcoming entrance hallway, which provides access to all primary living areas. The double-aspect lounge boasts a large window and a door to the conservatory. The spacious dining room has a serving hatch to the kitchen and windows to the front and side aspects. The well-equipped kitchen offers ample storage and appliances. A guest cloakroom completes the ground floor.