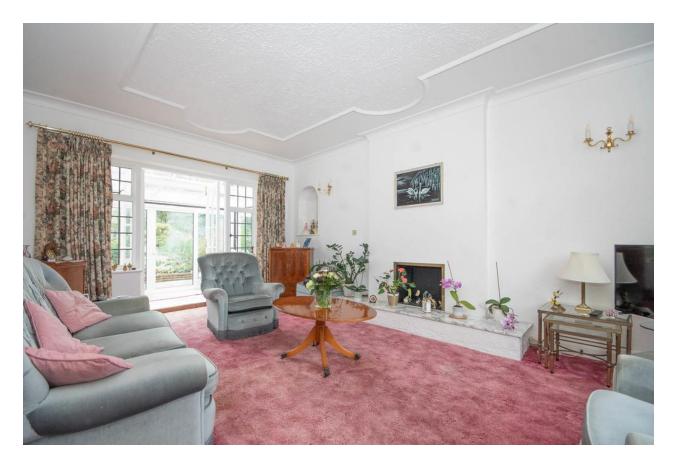

The ground floor features a welcoming entrance hallway, which provides access to all primary living areas. The double-aspect lounge boasts a large window and a door to the conservatory. The spacious dining room has a serving hatch to the kitchen and windows to the front and side aspects. The well-equipped kitchen offers ample storage and appliances. A guest cloakroom completes the ground floor.