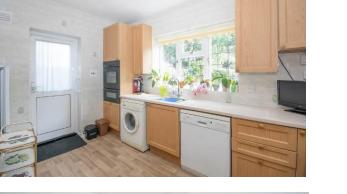

The ground floor features a welcoming entrance hallway, which provides access to all primary living areas. The double-aspect lounge boasts a large window and a door to the conservatory. The spacious dining room has a serving hatch to the kitchen and windows to the front and side aspects. The well-equipped kitchen offers ample storage and appliances. A guest cloakroom completes the ground floor.