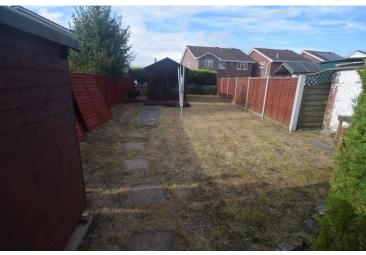

The entrance porch leads onto the living room with access to the fitted kitchen and two bedrooms and bathroom upstairs.

A particular feature of this cottage is the garden which is accessed via a shared pathway and includes a summerhouse and lockable stone shed.

**Summerhouse** 12' x 8' (3.66m x 2.44m)

No statement in these details is to be relied upon as representation of fact, and purchasers should satisfy themselves by inspection or otherwise as to the accuracy of the statements contained within. These details do not constitute any part of any offer or contract. CMH Southwest limited trading as Brightest Move and their employees and agents do not have any authority to give warranty or representation whatsoever in respect of this property. These details and all statements herein are provided without any responsibility on the part of CMH Southwest limited trading as Brightest Move or the verdors. CMH Southwest limited trading as Brightest Move has not tested the equipment or central heating system mentioned in these particulars and the purchasers are advised to satisfy themselves as to the verdors. Great care is taken when measuring, but measurements should not be relied upon for ordering carpets, equipment, etc. This property sheet forms part of our database, and is protected by the database right and copyright laws. No unauthorised to provide the provided copying or distribution without permission.