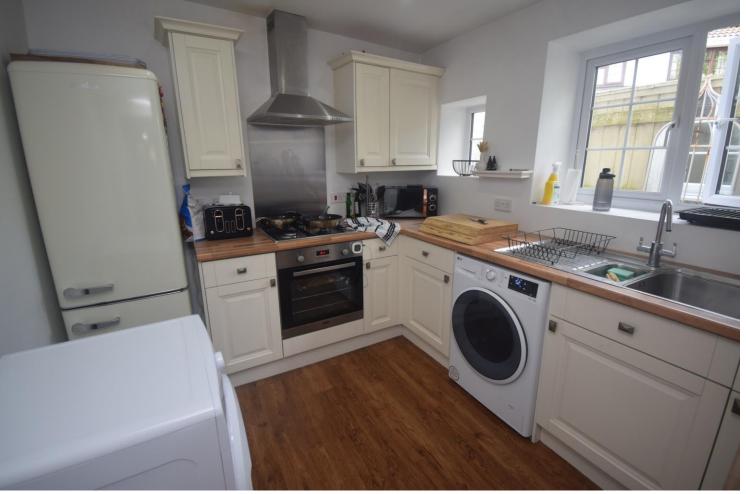

The entrance porch leads onto the living room with access to the fitted kitchen and two bedrooms and bathroom upstairs.

A particular feature of this cottage is the garden which is accessed via a shared pathway and includes a summerhouse and lockable stone shed.