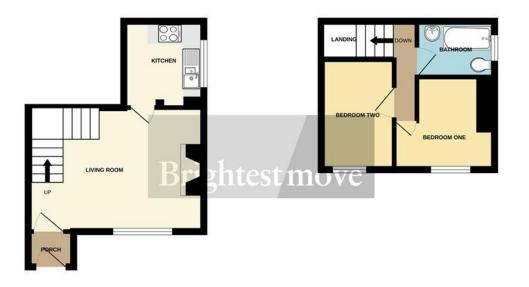

GROUND FLOOR FIRST FLOOR

**Living Room** 16' 07" max x 12' 09" (5.05m x 3.89m)

**Kitchen** 9' 02" x 8' 07" (2.79m x 2.62m)

**Bedroom One** 10' 03" x 8' 07" (3.12m x 2.62m)

**Bedroom Two** 9' 01" x 6' 02" (2.77m x 1.88m)