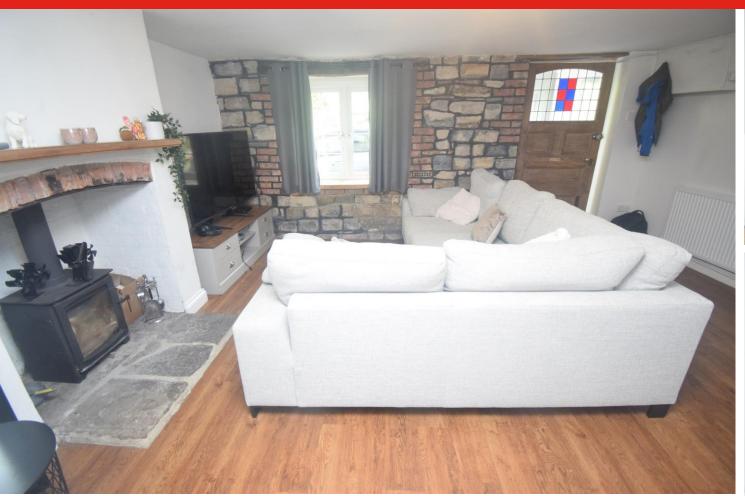

The entrance porch leads onto the living room with access to the fitted kitchen and two bedrooms and bathroom upstairs.

A particular feature of this cottage is the garden which is accessed via a shared pathway and includes a summerhouse and lockable stone shed.

GROUND FLOOR FIRST FLOOR

**Living Room** 16' 07" max x 12' 09" (5.05m x 3.89m)

**Kitchen** 9' 02" x 8' 07" (2.79m x 2.62m)

**Bedroom One** 10' 03" x 8' 07" (3.12m x 2.62m)

**Bedroom Two** 9' 01" x 6' 02" (2.77m x 1.88m)