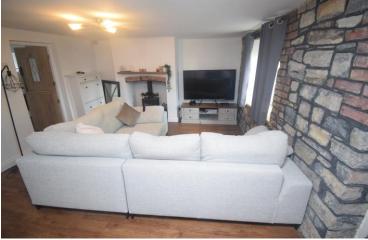

The entrance porch leads onto the living room with access to the fitted kitchen and two bedrooms and bathroom upstairs.

A particular feature of this cottage is the garden which is accessed via a shared pathway and includes a summerhouse and lockable stone shed.

GROUND FLOOR FIRST FLOOR

**Living Room** 16' 07" max x 12' 09" (5.05m x 3.89m)

**Kitchen** 9' 02" x 8' 07" (2.79m x 2.62m)

**Bedroom One** 10' 03" x 8' 07" (3.12m x 2.62m)

**Bedroom Two** 9' 01" x 6' 02" (2.77m x 1.88m)