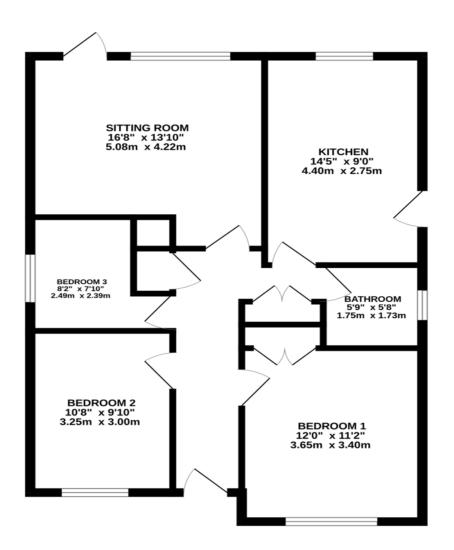

#### Description

Approximate Room Sizes
THE PROPERTY This charming bungalow
welcomes you with a thoughtful and practical
layout. Upon entry, you are greeted by
bedrooms on either side, perfect for easy access
and privacy. Continuing down the hall, you'll find
a third bedroom on your left, ideal for guests or
a home office, with a conveniently located
bathroom directly opposite. At the end of the
hallway, the home opens up into a warm and
inviting living room. Here, a cozy fireplace
becomes the centerpiece, complemented by a
spacious living area perfect for relaxing or
entertaining.

Adjacent to the living room, separated by a single wall, is the well-appointed kitchen. This

kitchen is equipped with all the necessary appliances to meet your culinary needs and offers ample space for meal preparation.

The outdoor area is equally delightful, featuring a beautiful patio with a seating area. This serene garden space can be accessed directly from both the kitchen and the living room, providing a seamless indoor-outdoor living experience. Whether enjoying a quiet morning coffee or hosting a lively gathering, this bungalow offers comfort and convenience in a picturesque setting.