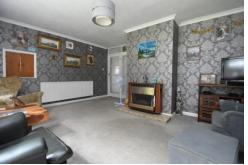

#### Description

Approximate Room Sizes
THE PROPERTY This charming bungalow
welcomes you with a thoughtful and practical
layout. Upon entry, you are greeted by
bedrooms on either side, perfect for easy access
and privacy. Continuing down the hall, you'll find
a third bedroom on your left, ideal for guests or
a home office, with a conveniently located
bathroom directly opposite. At the end of the
hallway, the home opens up into a warm and
inviting living room. Here, a cozy fireplace
becomes the centerpiece, complemented by a
spacious living area perfect for relaxing or
entertaining.