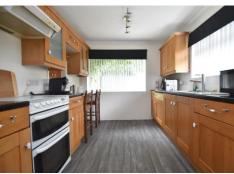

Adjacent to the living room, separated by a single wall, is the well-appointed kitchen. This

kitchen is equipped with all the necessary appliances to meet your culinary needs and offers ample space for meal preparation.