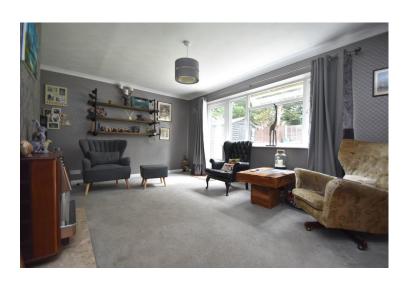

#### Description

Approximate Room Sizes
THE PROPERTY This charming bungalow
welcomes you with a thoughtful and practical
layout. Upon entry, you are greeted by
bedrooms on either side, perfect for easy access
and privacy. Continuing down the hall, you'll find
a third bedroom on your left, ideal for guests or
a home office, with a conveniently located
bathroom directly opposite. At the end of the
hallway, the home opens up into a warm and
inviting living room. Here, a cozy fireplace
becomes the centerpiece, complemented by a
spacious living area perfect for relaxing or
entertaining.