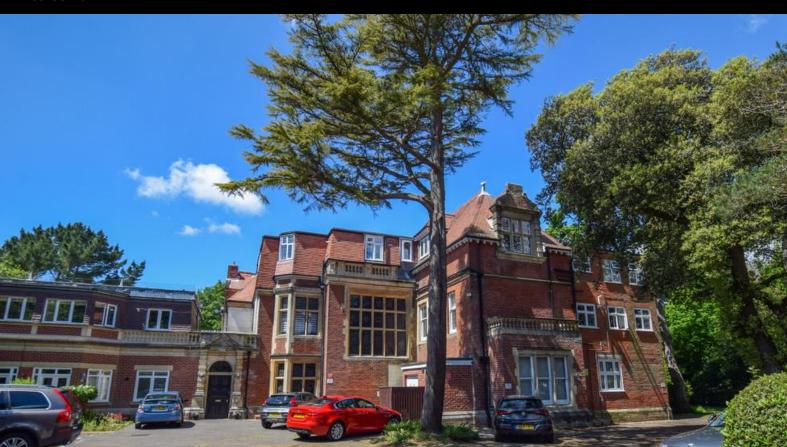

## Roysdean Manor, 5 Derby Road, Bournemouth, BH1 3PT

2 Bedrooms

## **Description:**

EAST CLIFF – A BEAUTIFULLY PRESENTED UNFURNISHED two bedroom 2<sup>nd</sup> floor apartment (no lift) in this stylish development within walking distance of both the CLIFF TOP and the Lansdowne. TWO DOUBLE BEDROOMS, one with a fitted wardrobe, and the other with an EN-SUITE SHOWER ROOM; large lounge/diner; fitted kitchen with gas hob/electric oven, fridge freezer, washing machine, and DISHWASHER; additional family bathroom. Property also benefits from GAS CENTRAL HEATING, an ALLOCATED PARKING SPACE, and COMMUNAL GROUNDS. A BRIGHT & SPACIOUS apartment in a great location. FULLY MANAGED.