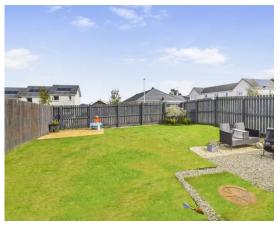

Off street parking is provided by a mono-bloc drive way for 2 cars.

The rear garden is fully enclosed with timber fencing.

There is a good sized lawn and patio areas ideal for hosting and relaxing in the summer months.