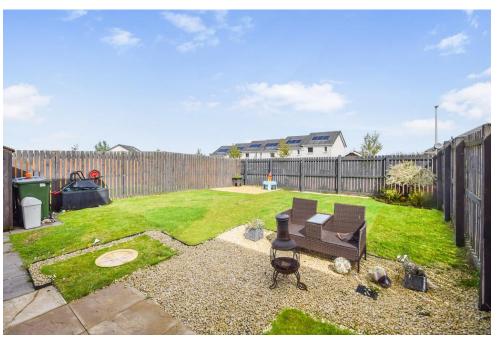

Off street parking is provided by a mono-bloc drive way for 2 cars.

The rear garden is fully enclosed with timber fencing.

There is a good sized lawn and patio areas ideal for hosting and relaxing in the summer months.

There is gas central heating and double glazing throughout together with solar panels.

## Key property features

- ✓ 3 bedrooms
- **♥** NHBC
- **♥** Private garden
- ✓ Well presented
- ✓ Ideal for a first time buyer
- **♥** Solar panels
- ✓ Ideal family home
- ✓ Popular residential area
- ✓ Close to local amenities
- ✓ Gas central heating