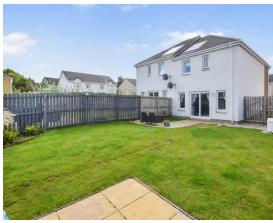

Off street parking is provided by a mono-bloc drive way for 2 cars.

The rear garden is fully enclosed with timber fencing.

There is a good sized lawn and patio areas ideal for hosting and relaxing in the summer months.