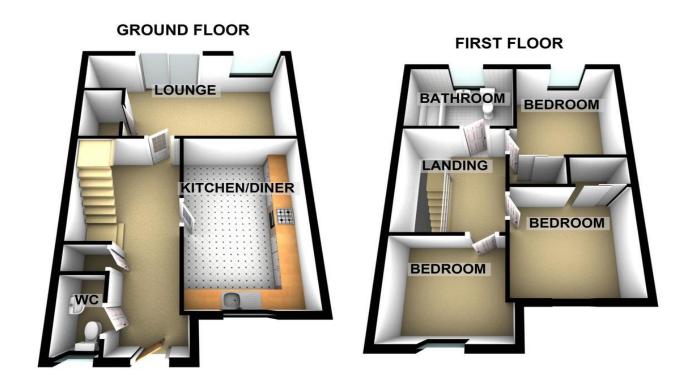

### Floorplans

### Property Room Sizes

### HALL

### LOUNGE

16'1" x 12'2" (4.9m x 3.71m)

### KITCHEN/DINER

12'6" x 7' 10" (3.81m x 2.39m)

### **BEDROOM**

11' 10" x 8' 6" (3.61m x 2.59m)

### **BEDROOM**

9' 10" x 8' 2" (3m x 2.49m)

### **BATHROOM**

7' 7" x 6' 11" (2.31m x 2.11m)

WC

PLEASE NOTE: These particulars whilst believed to be accurate are set out as a general outline only for guidance and do not constitute any part of an offer or contract intending, purchasers should not rely on them as statements or representations of fact, but must satisfy themselves by inspection or otherwise as to their accuracy. No person in this firm's employment has the authority to make or give representation or warranty in respect of the property. All room sizes are approximate and for general guidance only. They cannot be relied upon for fitting carpets, furniture etc.