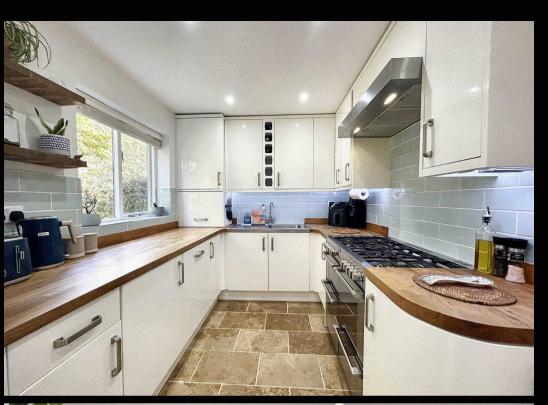

## 1 Trafalgar Way

Hythe, Southampton

This updated and improved family home enjoys a corner position featuring a unique and impressive 'wrap-around' plot with two enclosed gardens, ample parking and a detached garage. Internally, the well-presented accommodation provides three bedrooms on the first floor with an ensuite shower room and a bathroom. In addition to this, there is an entrance hall, a WC, a kitchen/dining room, a lounge, a utility area and a ground floor bedroom/study. Further benefits include gas central heating and modern decoration. We strongly advise an internal viewing!