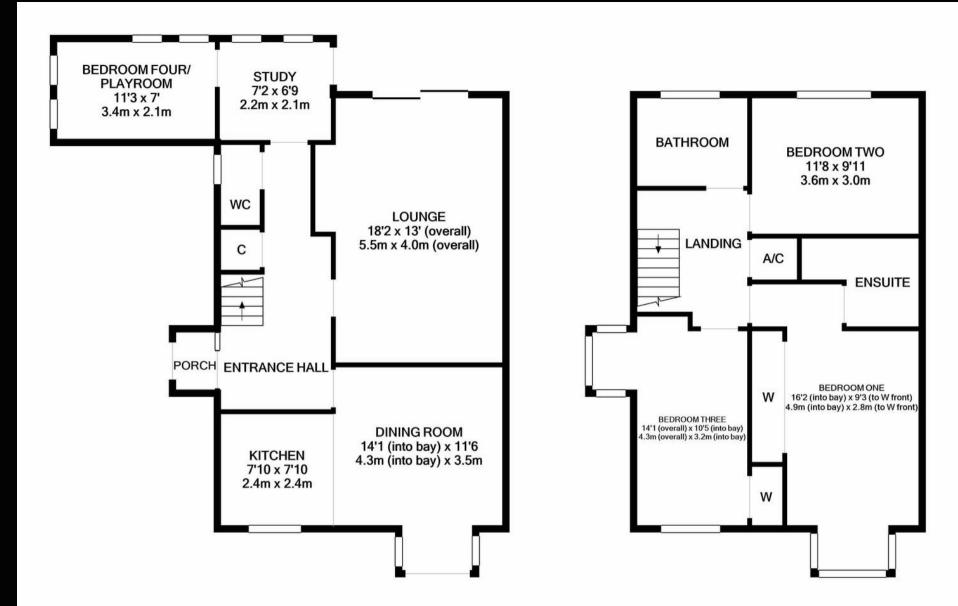

Council Tax band: E

Tenure: Freehold

GROUND FLOOR APPROX. FLOOR AREA 702 SQ.FT. (65.2 SQ.M.) 1ST FLOOR APPROX. FLOOR AREA 596 SQ.FT. (55.4 SQ.M.)

## TOTAL APPROX. FLOOR AREA 1298 SQ.FT. (120.6 SQ.M.)

Whilst every attempt has been made to ensure the accuracy of the floor plan contained here, measurements of doors, windows, rooms and any other items are approximate and no responsibility is taken for any error, omission, or mis-statement. This plan is for illustrative purposes only and should be used as such by any prospective purchaser. The services, systems and appliances shown have not been tested and no guarantee as to their operability or efficiency can be given