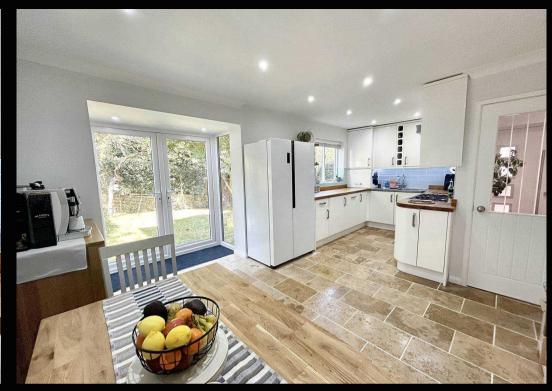

## 1 Trafalgar Way

Hythe, Southampton

This updated and improved family home enjoys a corner position featuring a unique and impressive 'wrap-around' plot with two enclosed gardens, ample parking and a detached garage. Internally, the well-presented accommodation provides three bedrooms on the first floor with an ensuite shower room and a bathroom. In addition to this, there is an entrance hall, a WC, a kitchen/dining room, a lounge, a utility area and a ground floor bedroom/study. Further benefits include gas central heating and modern decoration. We strongly advise an internal viewing!