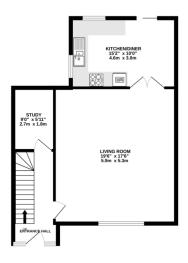

GROUND FLOOR 628 sq.ft. (58.3 sq.m.) approx.

1ST FLOOR 483 sq.ft. (44.9 sq.m.) approx

- Link Terraced House
- Three Bedrooms
- Large Lounge
- Kitchen/Diner
- Off Street Parking
- Double Glazed Windows
- Gas Central Heating
- Freehold
- Study Room
- Large Garden

Whilst every attempts been made to ensure the accuracy of the floopian contained here, measurement of doors, indoors, rooms and any other them are approximate and no responsibility is silven for any error, or moscoor or resistement. This plan is not individually proposed only and should be used as such by any propopolive purchaser. The services, systems and epiphenical shown have not been tested and no guarante as to bree. Made with Metropics CQQXI.