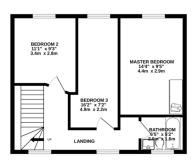

GROUND FLOOR 628 sq.ft. (58.3 sq.m.) approx.

1ST FLOOR 483 sq.ft. (44.9 sq.m.) approx

- Link Terraced House
- Three Bedrooms
- Large Lounge
- Kitchen/Diner
- Off Street Parking
- Double Glazed Windows
- Gas Central Heating
- Freehold
- Study Room
- Large Garden