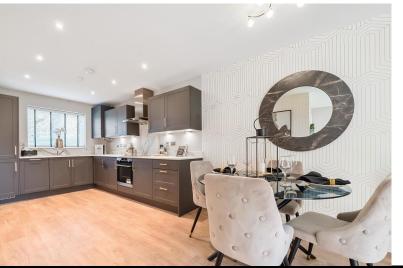

**ENTRANCE HALL** 

KITCHEN/DINER 8' 9" x 17' 8" (2.69m x 5.39m)

LOUNGE 17' 3" x 10' 4" (5.27m x 3.16m)

**GROUND FLOOR CLOAKROOM** 

**LANDING** 

BEDROOM ONE 9' 11" x 13' 10" (3.03m x 4.22m)

BEDROOM TWO 8'0" x 13' 10" (2.46m x 4.22m)