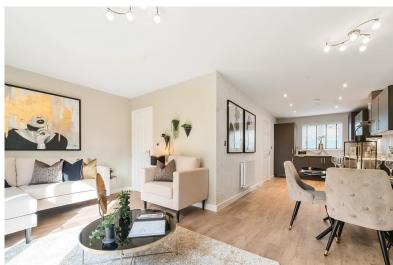

**ENTRANCE HALL** 

KITCHEN/DINER 8' 9" x 17' 8" (2.69m x 5.39m)

LOUNGE 17' 3" x 10' 4" (5.27m x 3.16m)

**GROUND FLOOR CLOAKROOM** 

**LANDING** 

BEDROOM ONE 9' 11" x 13' 10" (3.03m x 4.22m)

BEDROOM TWO 8'0" x 13' 10" (2.46m x 4.22m)